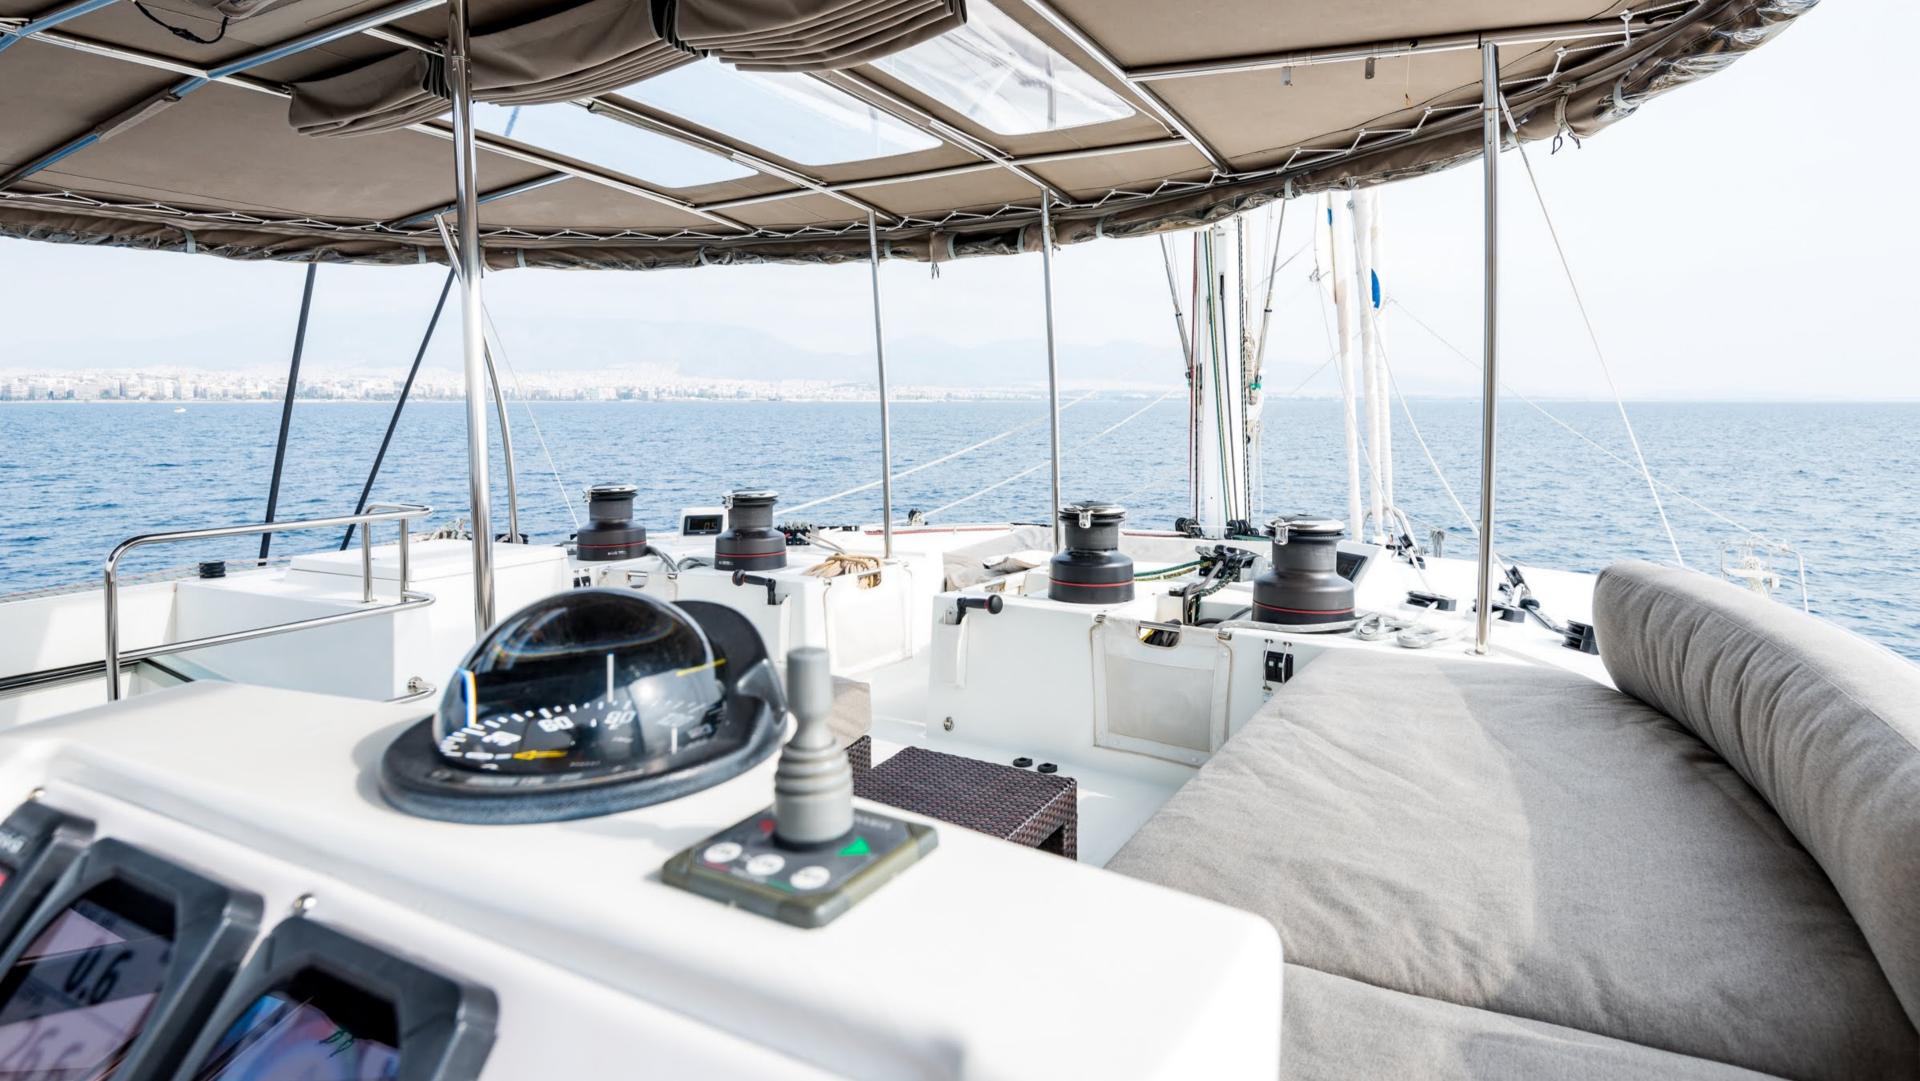

## S/Y SELENE

SELENE's a Lagoon 620 which first set sail in 2015. It is an innovative catamaran designed to suit the needs of yachtsmen looking for the ultimate yacht charter vacation experience.

The aft deck, protected from the weather by a hard top bimini, is really spacious with a dining table and relaxing space. One of the main highlights of 'SELENE' is the 17 sq. meter flybridge, ideal for relaxing & sunbathing. The tender is located on a hydraulic platform which transforms into a private swimming deck.

### LIFE ON DECK

The Lagoon 62 ft sailing yacht is a marvel of nautical engineering, boasting a design that seamlessly blends form and function. Its sleek lines, spacious decks, and innovative features make a striking first impression. Whether you're lounging on the expansive trampolines, enjoying the shade in the cockpit, or relishing the view from the flybridge, every inch of this yacht is a testament to the artistry of luxury sailing. As the day winds down, the Lagoon 62 ft transforms into a platform for entertainment and relaxation. The spacious flybridge, equipped with comfortable seating and panoramic views, becomes the perfect setting for sunset cocktails. Whether you're enjoying a quiet moment with a loved one or hosting a lively gathering with friends, the Lagoon 62 ft ensures that every sunset at sea is a memorable experience.