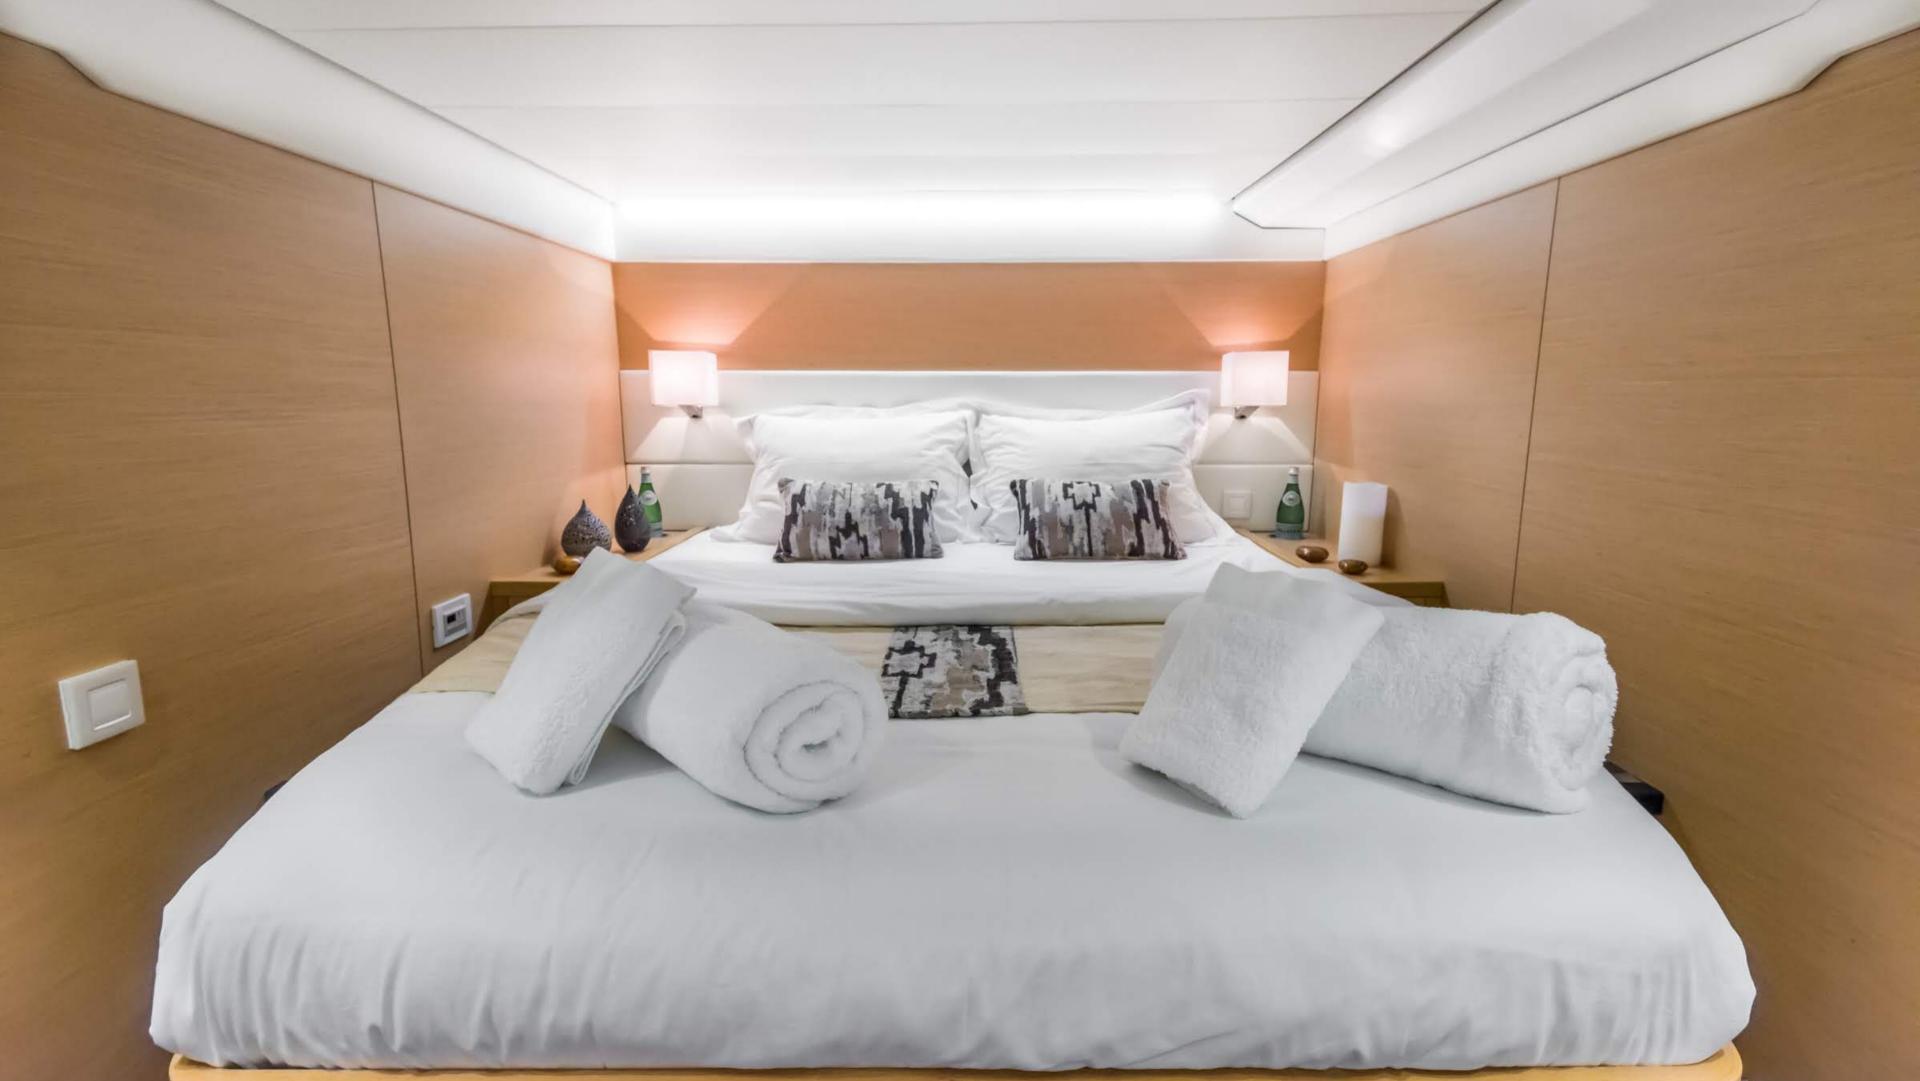

Selene accommodates 10 guests in 5 queen bed cabins all with private bathrooms.

### ACCOMMODATION

Number of guests: 9 Number of cabins: 4

Cabin configuration: One master cabin, two queen bed cabins plus one cabin with bunk bed

all with private bathrooms

Bed configuration: 4 Queen, 1 Single