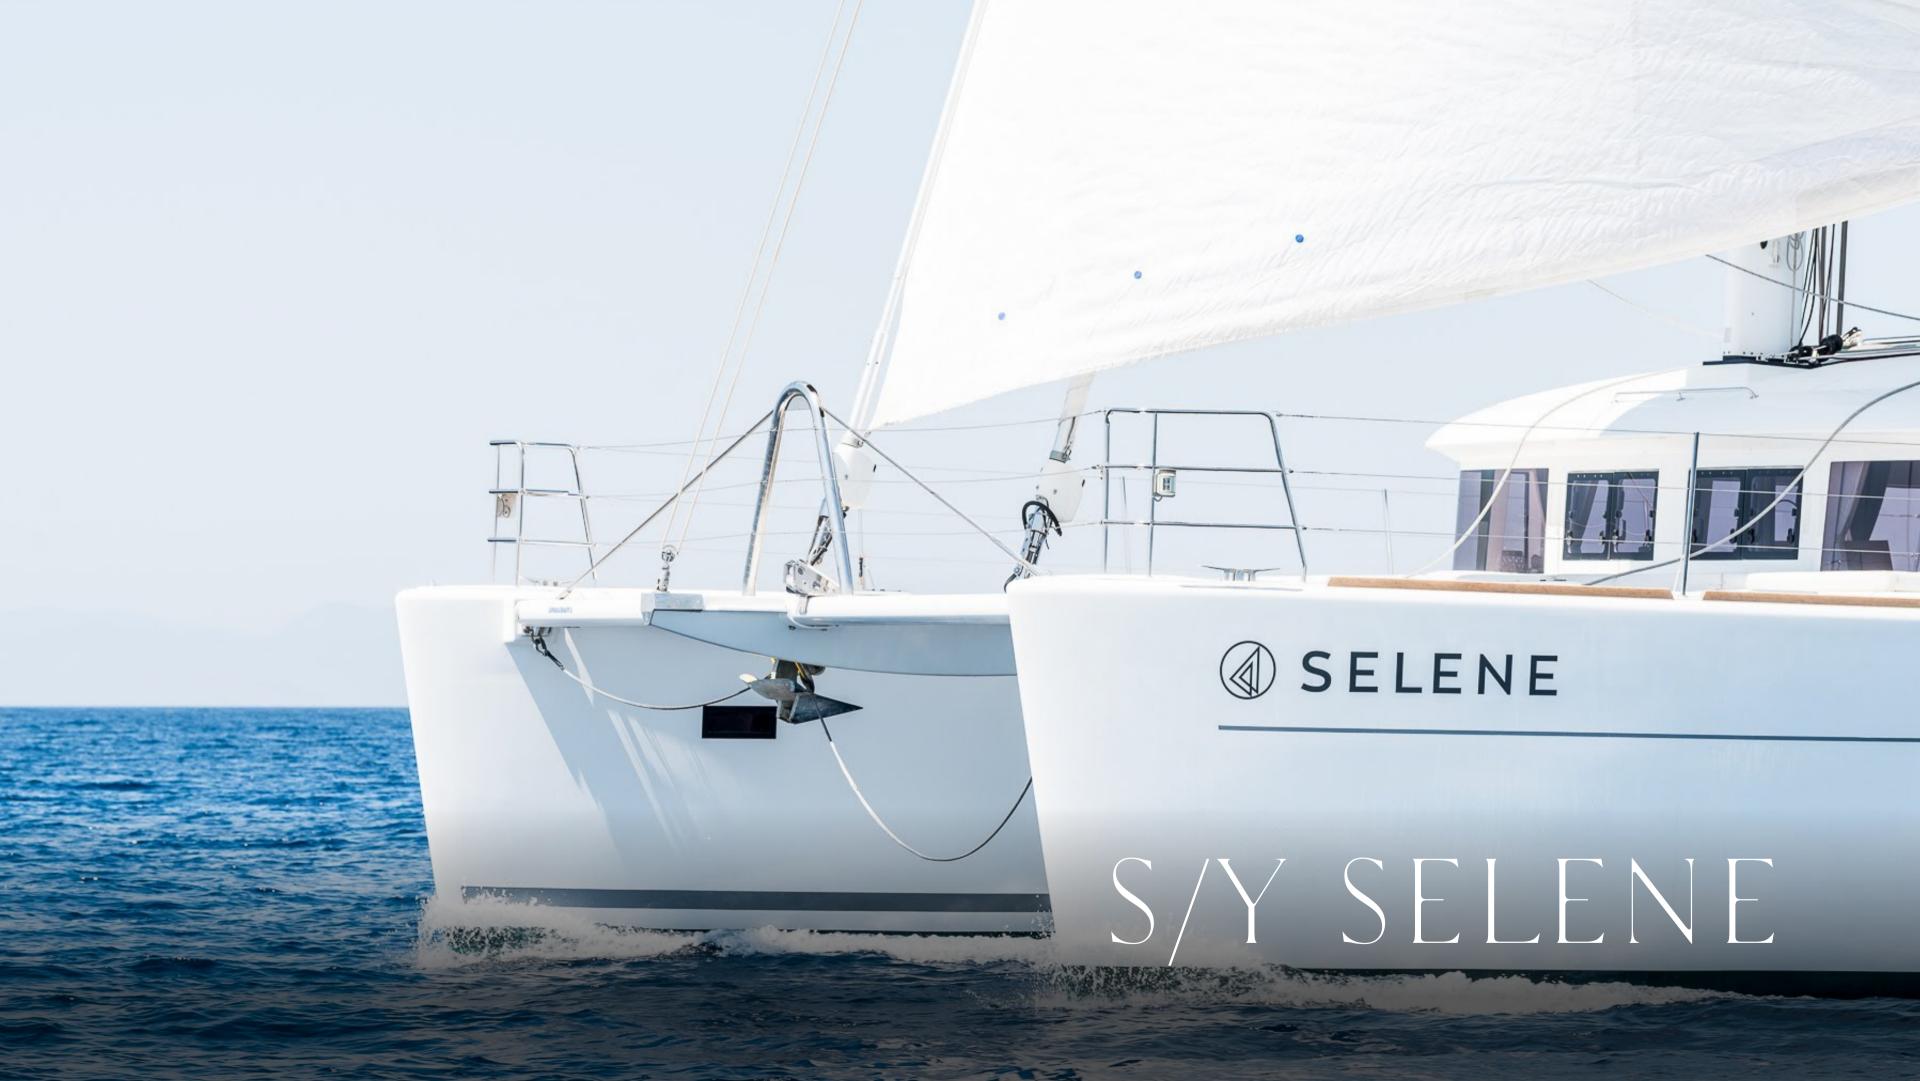

## S/Y SELENE

SELENE's a Lagoon 620 which first set sail in 2015. It is an innovative catamaran designed to suit the needs of yachtsmen looking for the ultimate yacht charter vacation experience.

The aft deck, protected from the weather by a hard top bimini, is really spacious with a dining table and relaxing space. One of the main highlights of 'SELENE' is the 17 sq. meter flybridge, ideal for relaxing & sunbathing. The tender is located on a hydraulic platform which transforms into a private swimming deck.