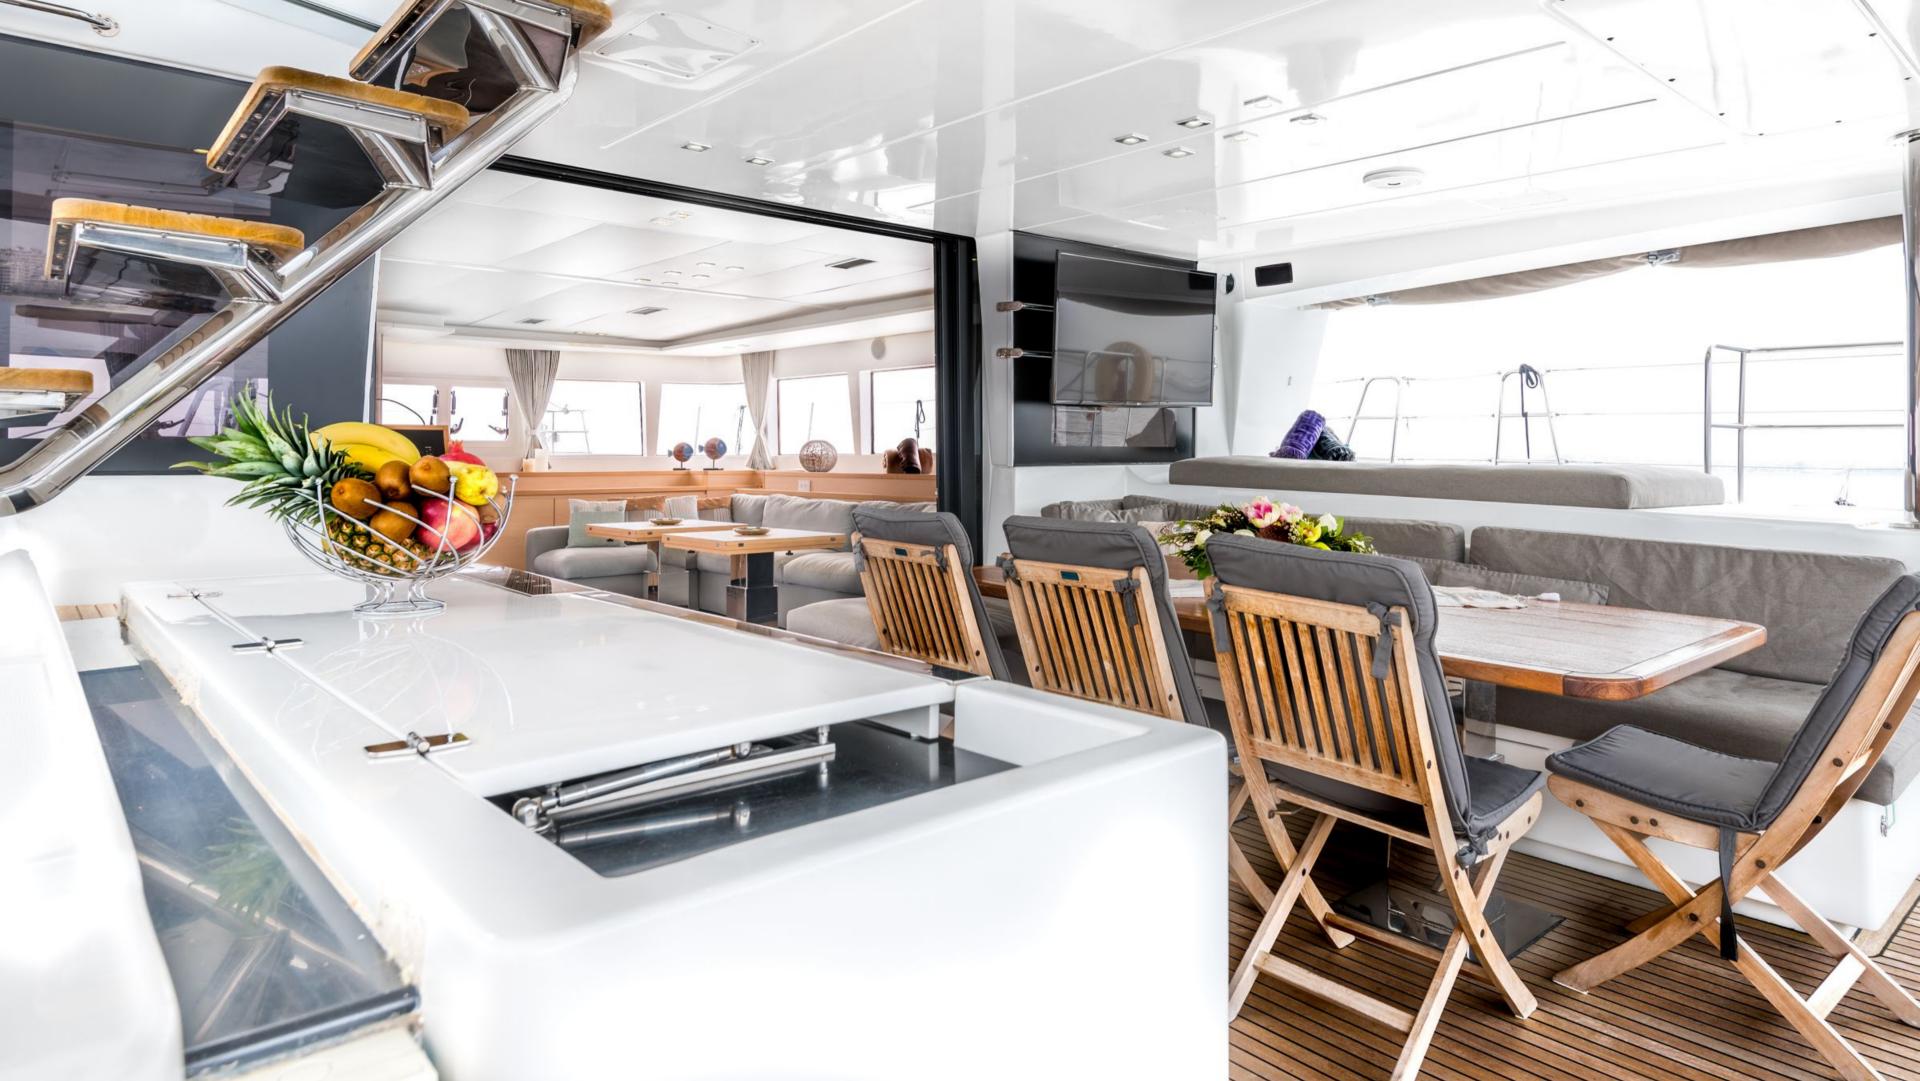

## S/Y SELENE

SELENE's a Lagoon 620 which first set sail in 2015. It is an innovative catamaran designed to suit the needs of yachtsmen looking for the ultimate yacht charter vacation experience.

The aft deck, protected from the weather by a hard top bimini, is really spacious with a dining table and relaxing space. One of the main highlights of 'SELENE' is the 17 sq. meter flybridge, ideal for relaxing & sunbathing. The tender is located on a hydraulic platform which transforms into a private swimming deck.

### LIFE ON DECK

The Lagoon 62 ft sailing yacht is a marvel of nautical engineering, boasting a design that seamlessly blends form and function. Its sleek lines, spacious decks, and innovative features make a striking first impression. Whether you're lounging on the expansive trampolines, enjoying the shade in the cockpit, or relishing the view from the flybridge, every inch of this yacht is a testament to the artistry of luxury sailing. As the day winds down, the Lagoon 62 ft transforms into a platform for entertainment and relaxation. The spacious flybridge, equipped with comfortable seating and panoramic views, becomes the perfect setting for sunset cocktails. Whether you're enjoying a quiet moment with a loved one or hosting a lively gathering with friends, the Lagoon 62 ft ensures that every sunset at sea is a memorable experience.