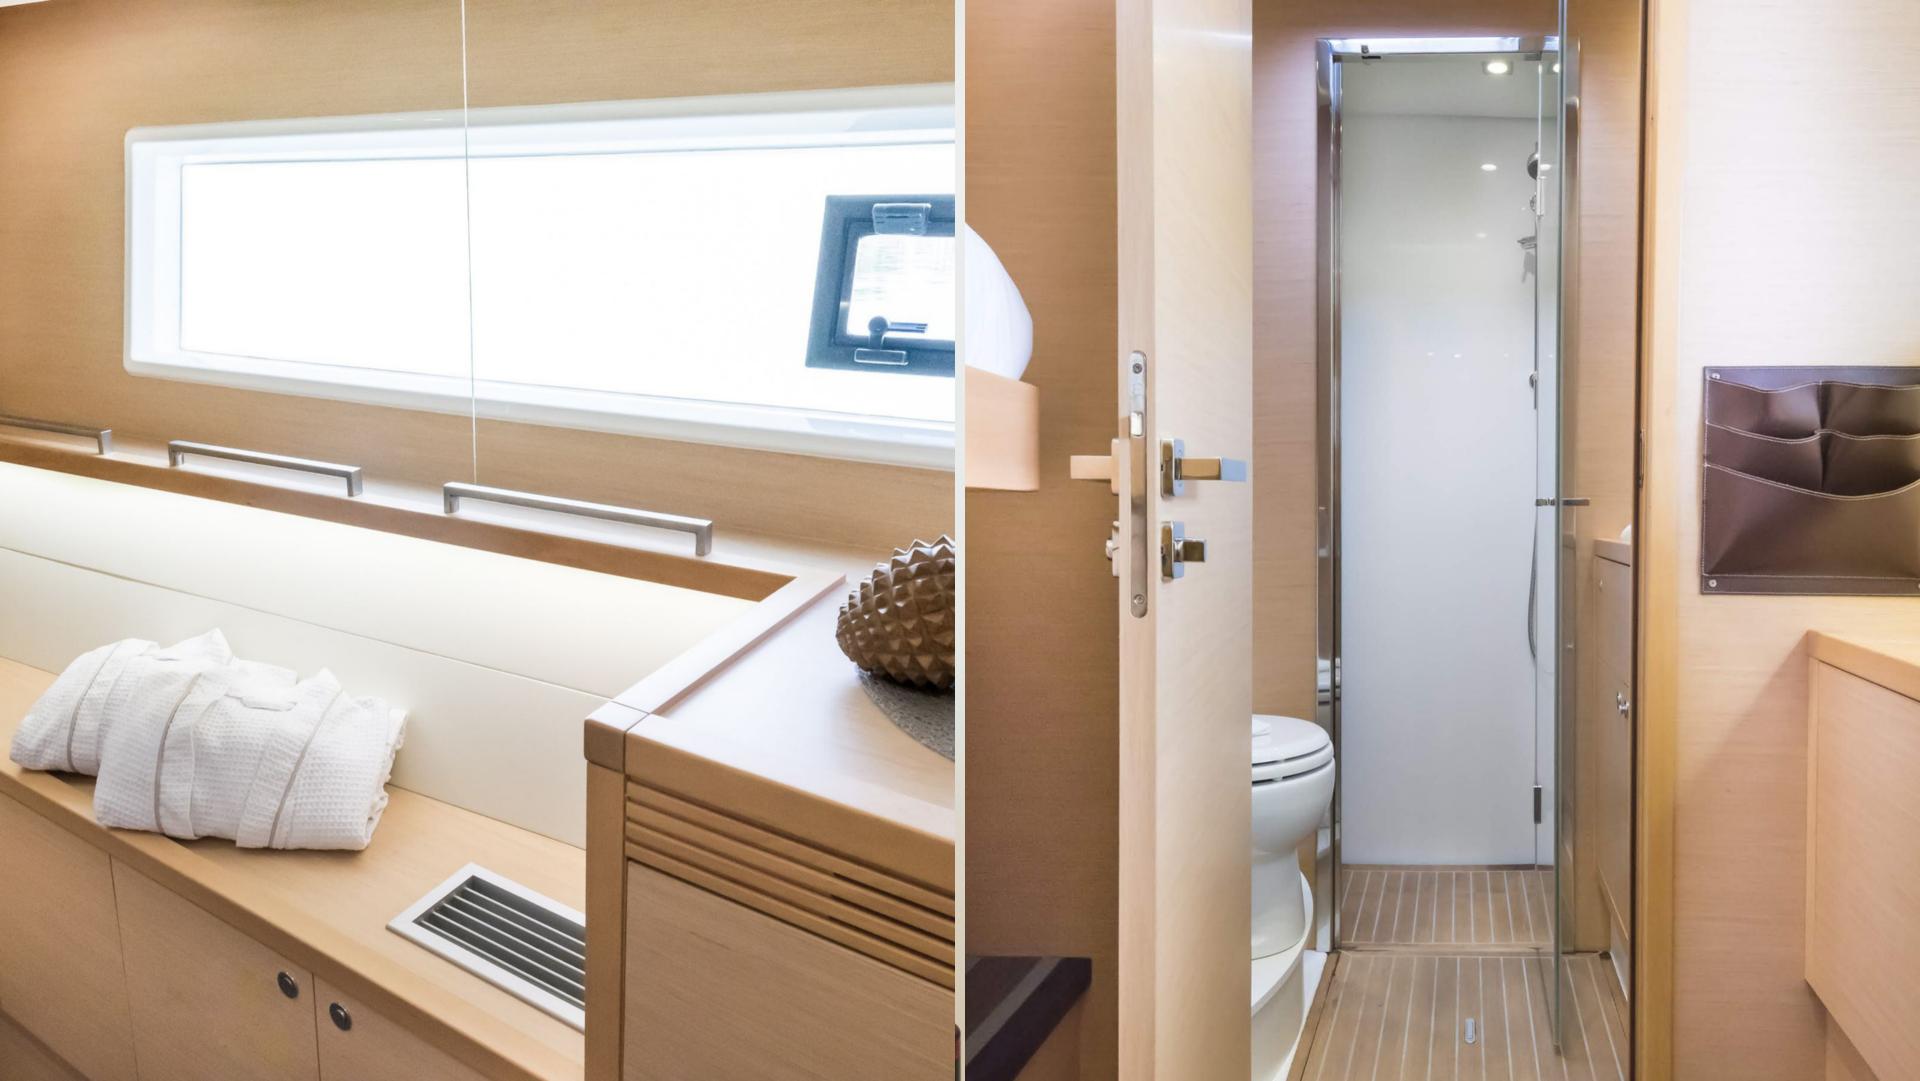

Selene accommodates 10 guests in 5 queen bed cabins all with private bathrooms.

### ACCOMMODATION

Number of guests: 9 Number of cabins: 4

Cabin configuration: One master cabin, two queen bed cabins plus one cabin with bunk bed

all with private bathrooms

Bed configuration: 4 Queen, 1 Single

#### EQUIPMENT

Laptop, Printer, TVs (salon, cockpit, flybridge)
Satellite TV
Hi-Fi Sound System – Home Theater
Stereo Radio/CD Player (all over the yacht, separate zones)
Shampoo, conditioner, body milk, shower gel (APIVITA)
Hairdryers (5)
Iron (1)
Washing machine/ dryer (light laundry)
Bathrobes for each guest
Pillows on each bed (4)