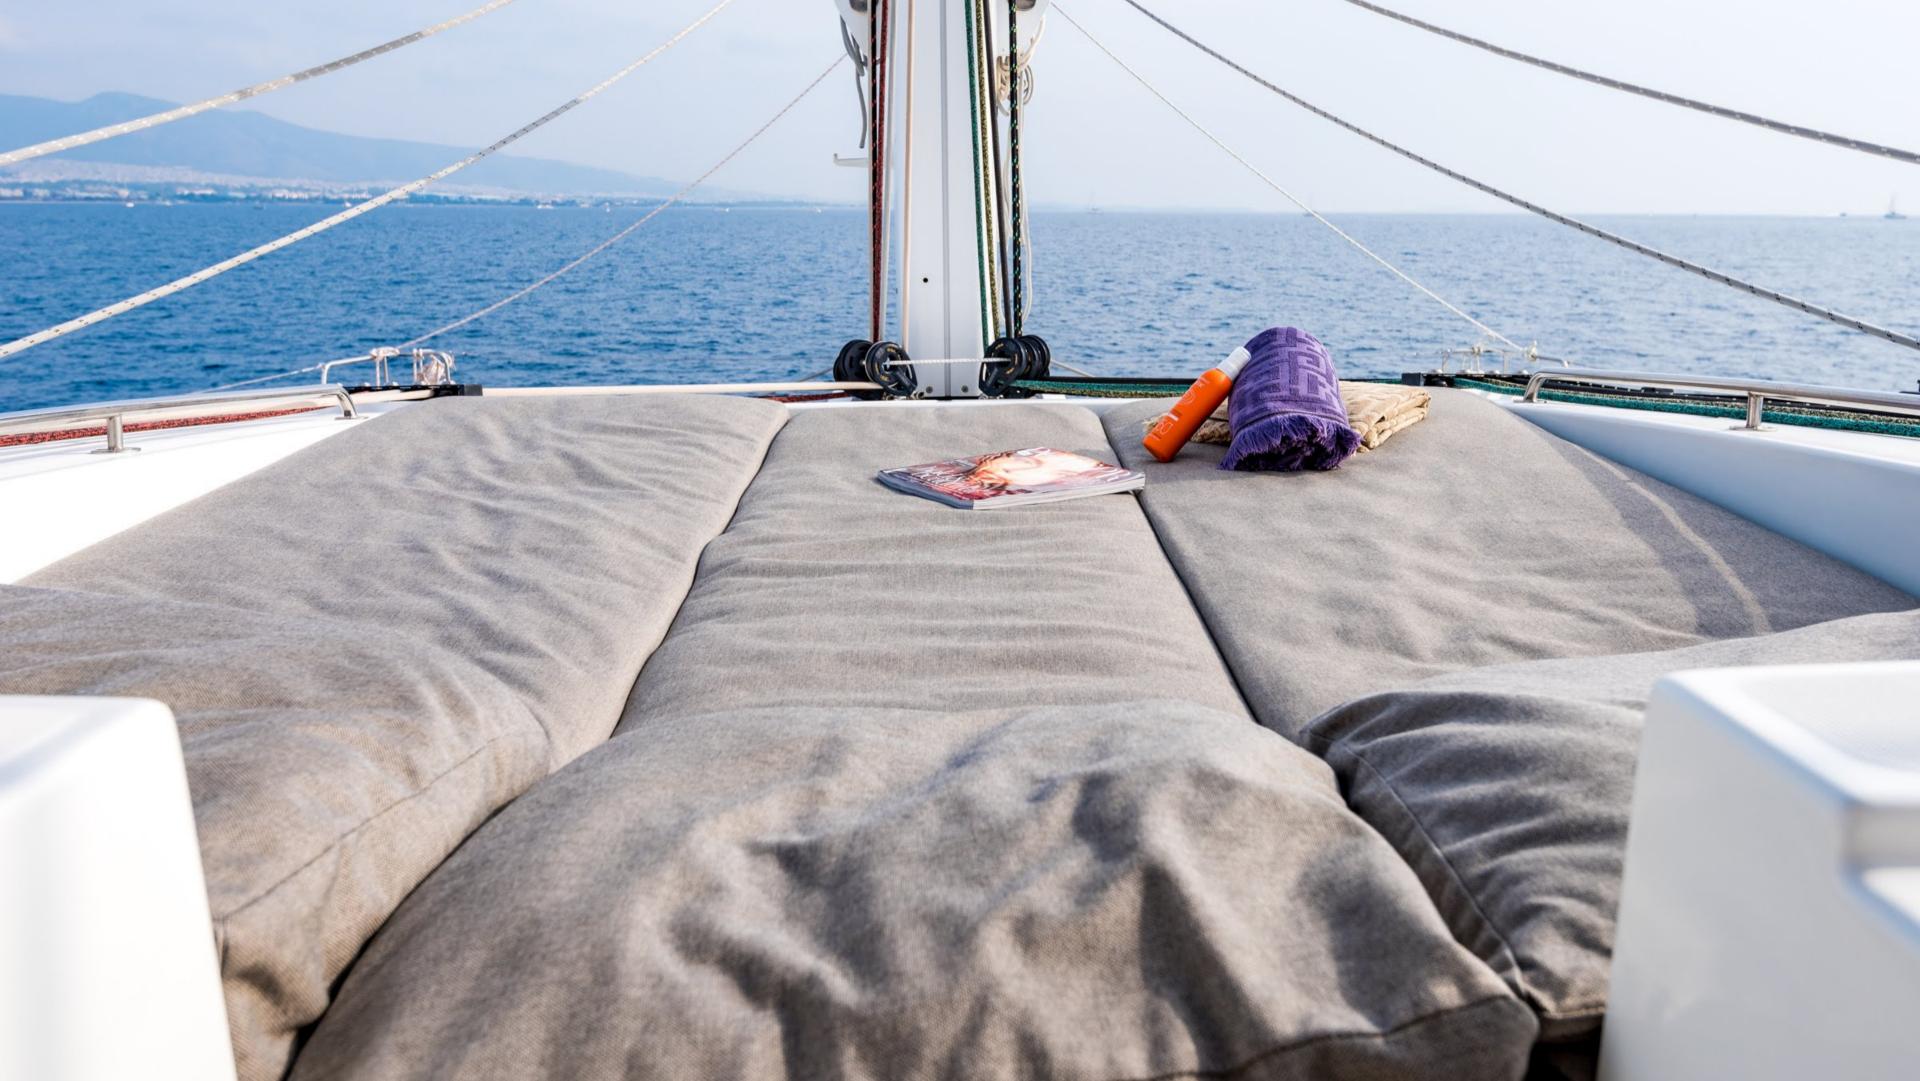

### LIFE ON DECK

The Lagoon 62 ft sailing yacht is a marvel of nautical engineering, boasting a design that seamlessly blends form and function. Its sleek lines, spacious decks, and innovative features make a striking first impression. Whether you're lounging on the expansive trampolines, enjoying the shade in the cockpit, or relishing the view from the flybridge, every inch of this yacht is a testament to the artistry of luxury sailing. As the day winds down, the Lagoon 62 ft transforms into a platform for entertainment and relaxation. The spacious flybridge, equipped with comfortable seating and panoramic views, becomes the perfect setting for sunset cocktails. Whether you're enjoying a quiet moment with a loved one or hosting a lively gathering with friends, the Lagoon 62 ft ensures that every sunset at sea is a memorable experience.