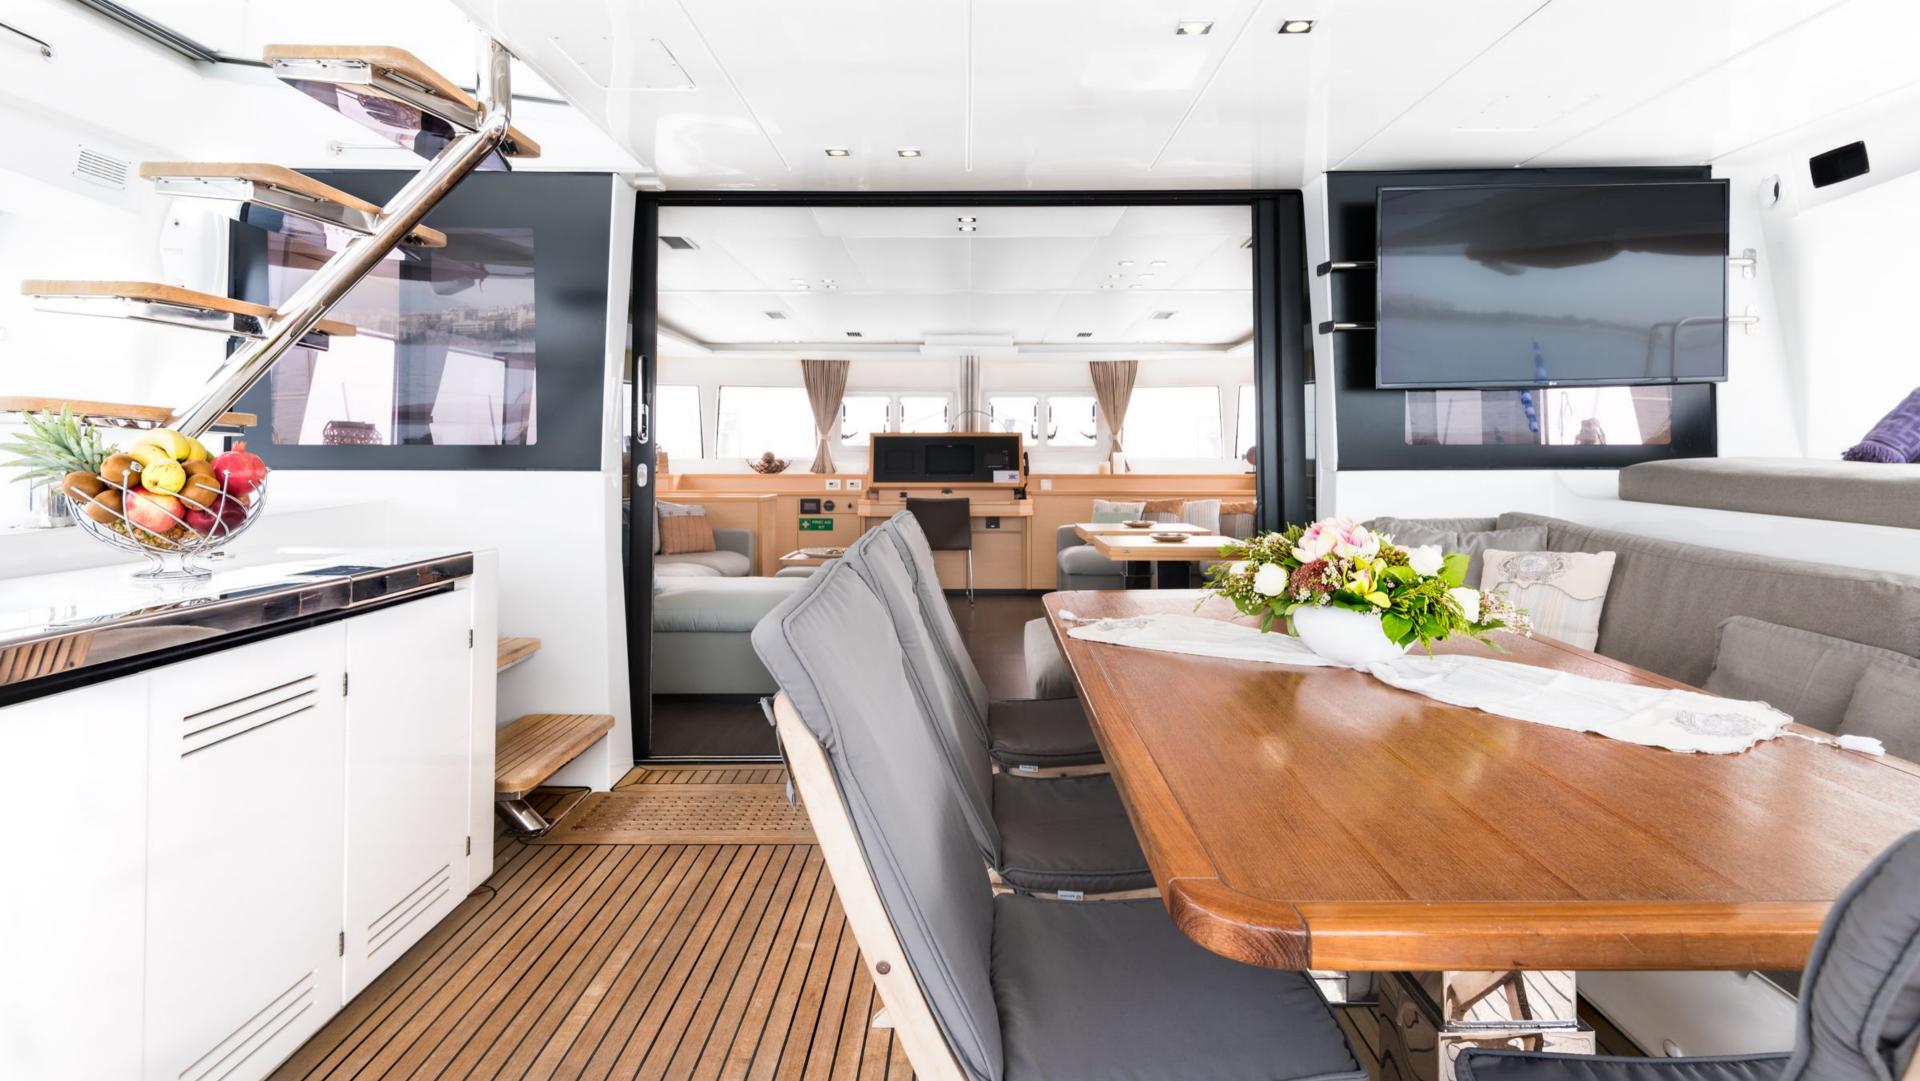

## S/Y SELENE

SELENE's a Lagoon 620 which first set sail in 2015. It is an innovative catamaran designed to suit the needs of yachtsmen looking for the ultimate yacht charter vacation experience.

The aft deck, protected from the weather by a hard top bimini, is really spacious with a dining table and relaxing space. One of the main highlights of 'SELENE' is the 17 sq. meter flybridge, ideal for relaxing & sunbathing. The tender is located on a hydraulic platform which transforms into a private swimming deck.

### LIFE ON DECK

The Lagoon 62 ft sailing yacht is a marvel of nautical engineering, boasting a design that seamlessly blends form and function. Its sleek lines, spacious decks, and innovative features make a striking first impression. Whether you're lounging on the expansive trampolines, enjoying the shade in the cockpit, or relishing the view from the flybridge, every inch of this yacht is a testament to the artistry of luxury sailing. As the day winds down, the Lagoon 62 ft transforms into a platform for entertainment and relaxation. The spacious flybridge, equipped with comfortable seating and panoramic views, becomes the perfect setting for sunset cocktails. Whether you're enjoying a quiet moment with a loved one or hosting a lively gathering with friends, the Lagoon 62 ft ensures that every sunset at sea is a memorable experience.