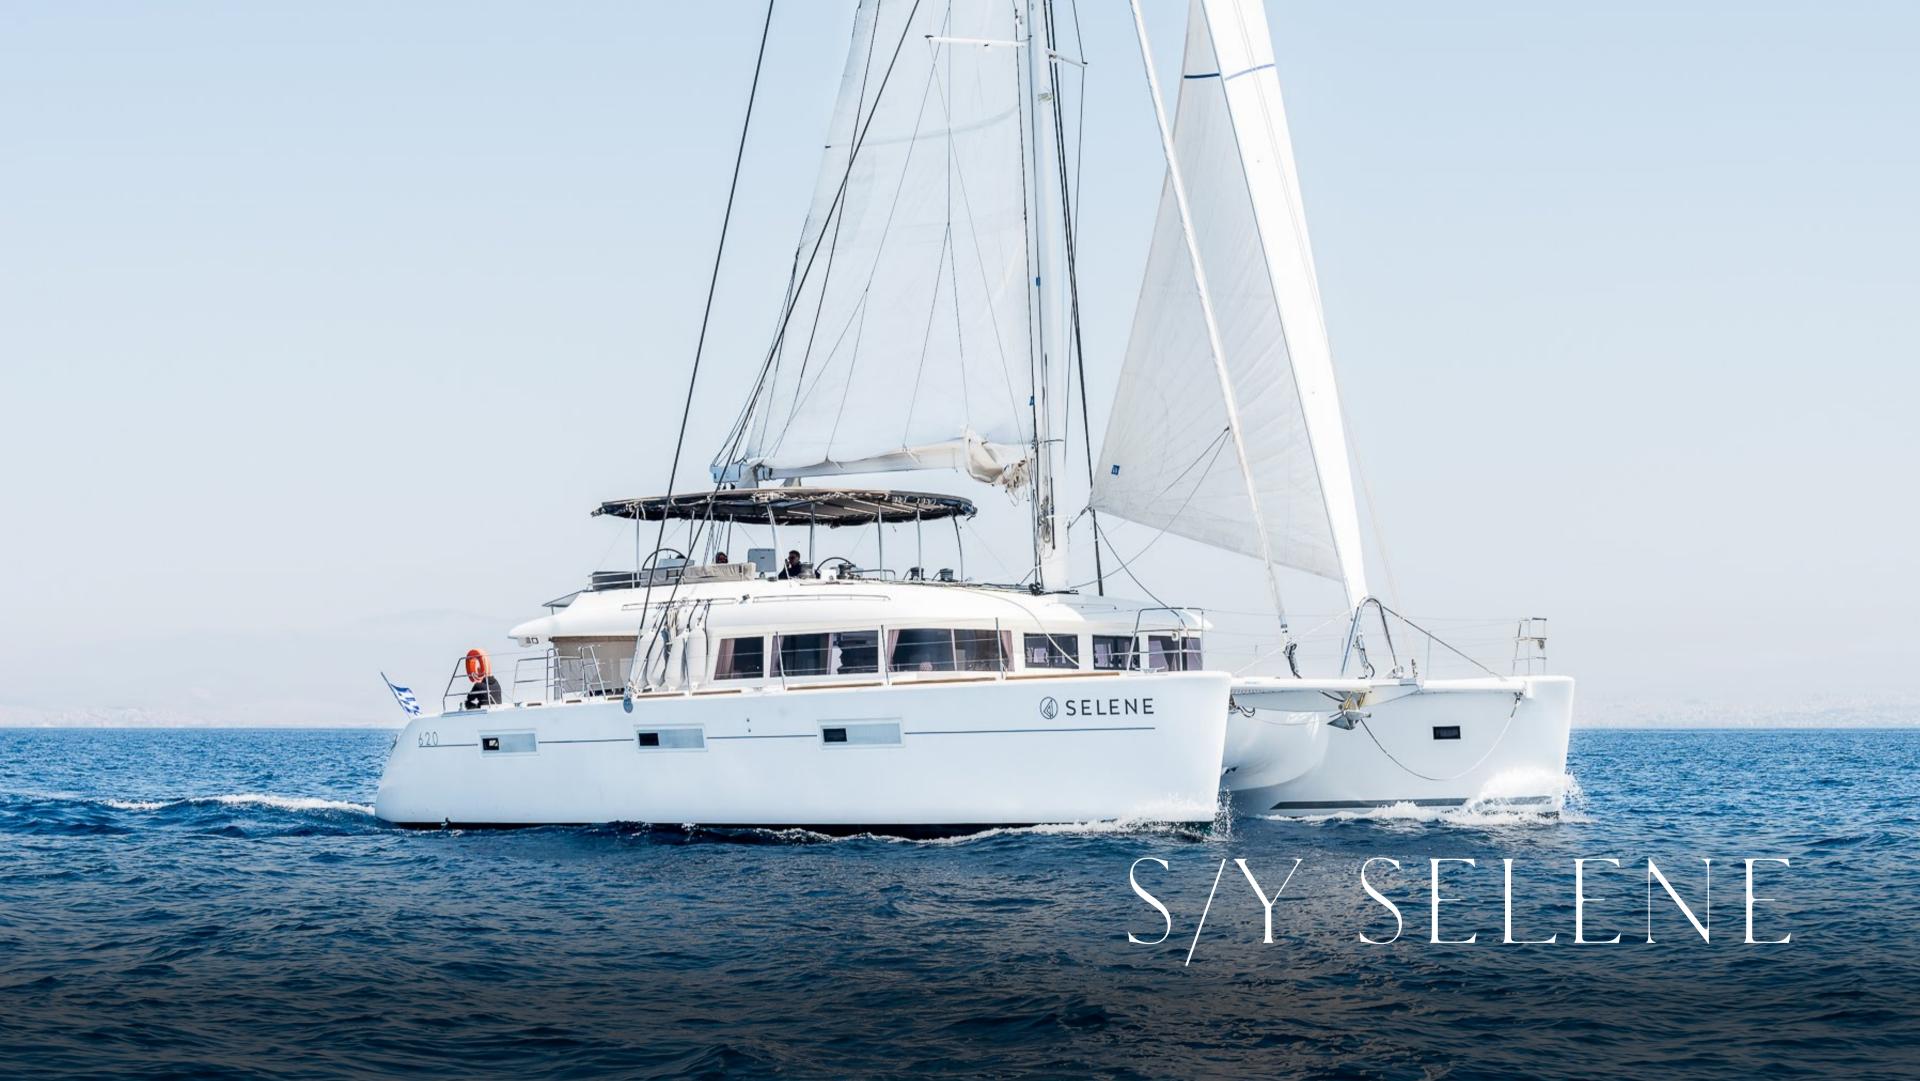

## S/Y SELENE

SELENE's a Lagoon 620 which first set sail in 2015. It is an innovative catamaran designed to suit the needs of yachtsmen looking for the ultimate yacht charter vacation experience.

The aft deck, protected from the weather by a hard top bimini, is really spacious with a dining table and relaxing space. One of the main highlights of 'SELENE' is the 17 sq. meter flybridge, ideal for relaxing & sunbathing. The tender is located on a hydraulic platform which transforms into a private swimming deck.

SELENE is available for charter in the Mediterranean, cruising the very popular Greek Islands. This new yacht and experienced charter crew are ready to guide guests on the ultimate yachting getaway through some of the most beautiful landscapes on earth.