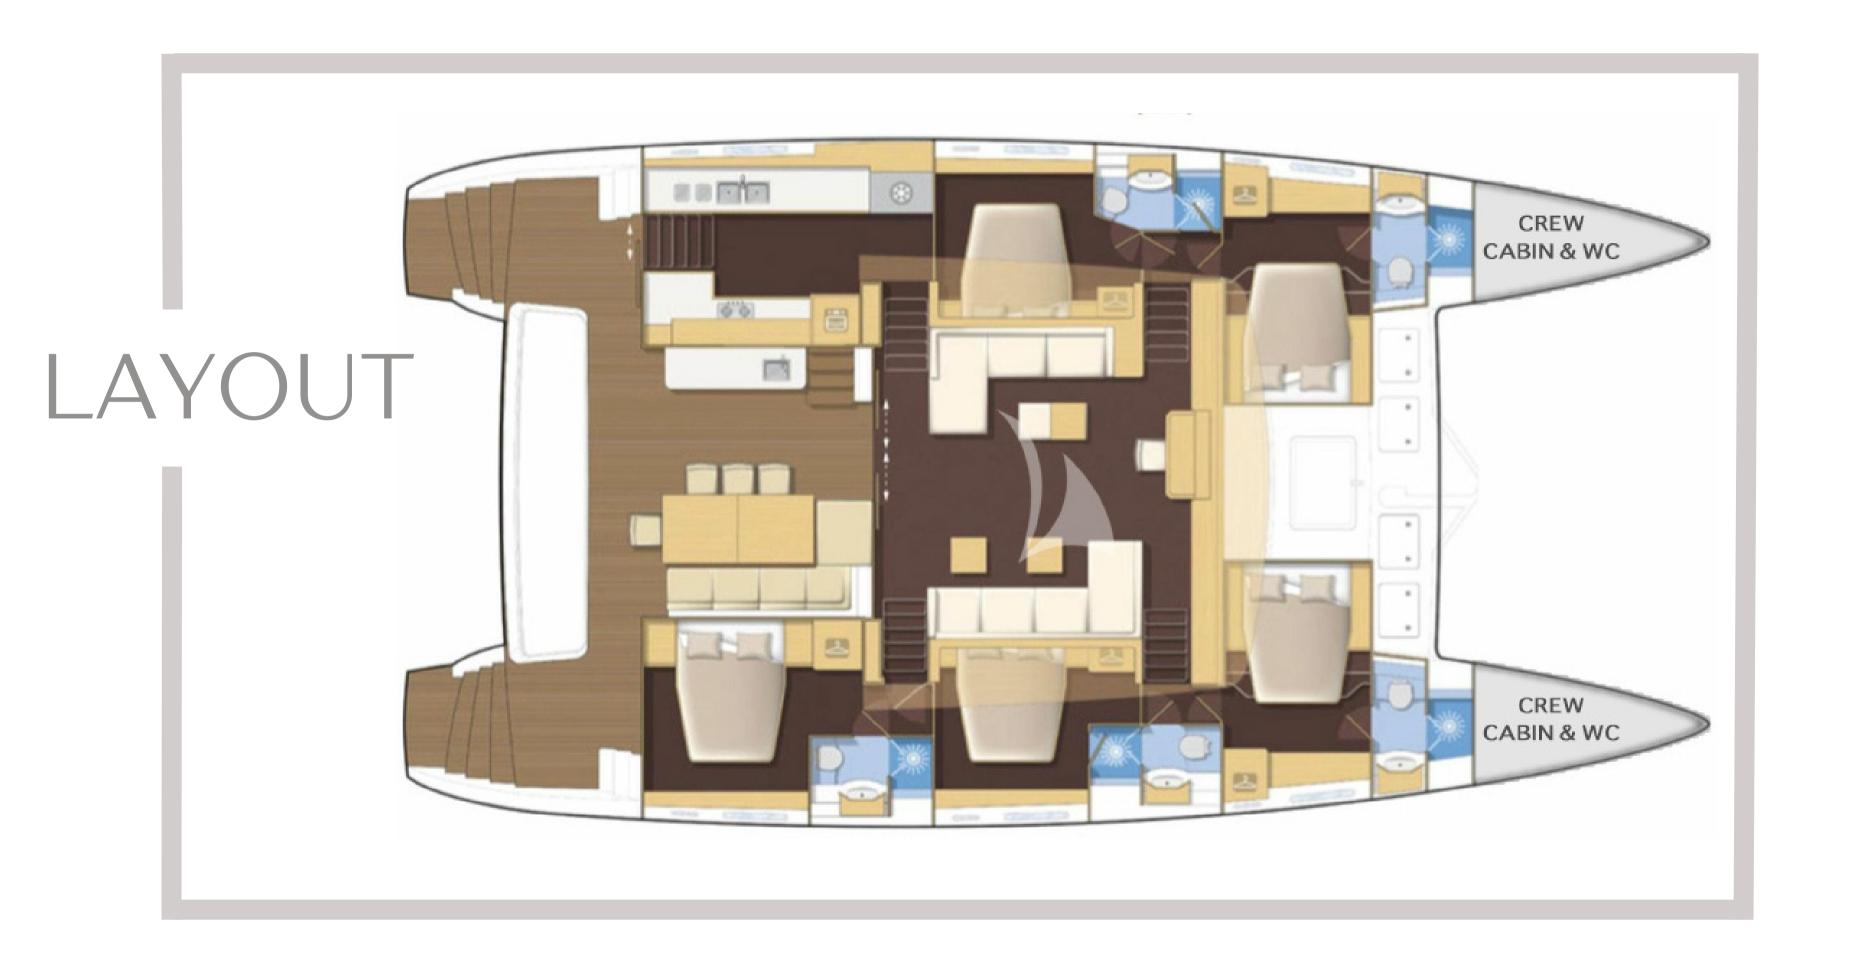

Selene accommodates 10 guests in 5 queen bed cabins all with private bathrooms.

### ACCOMMODATION

Number of guests: 9 Number of cabins: 4

Cabin configuration: One master cabin, two queen bed cabins plus one cabin with bunk bed

all with private bathrooms

Bed configuration: 4 Queen, 1 Single