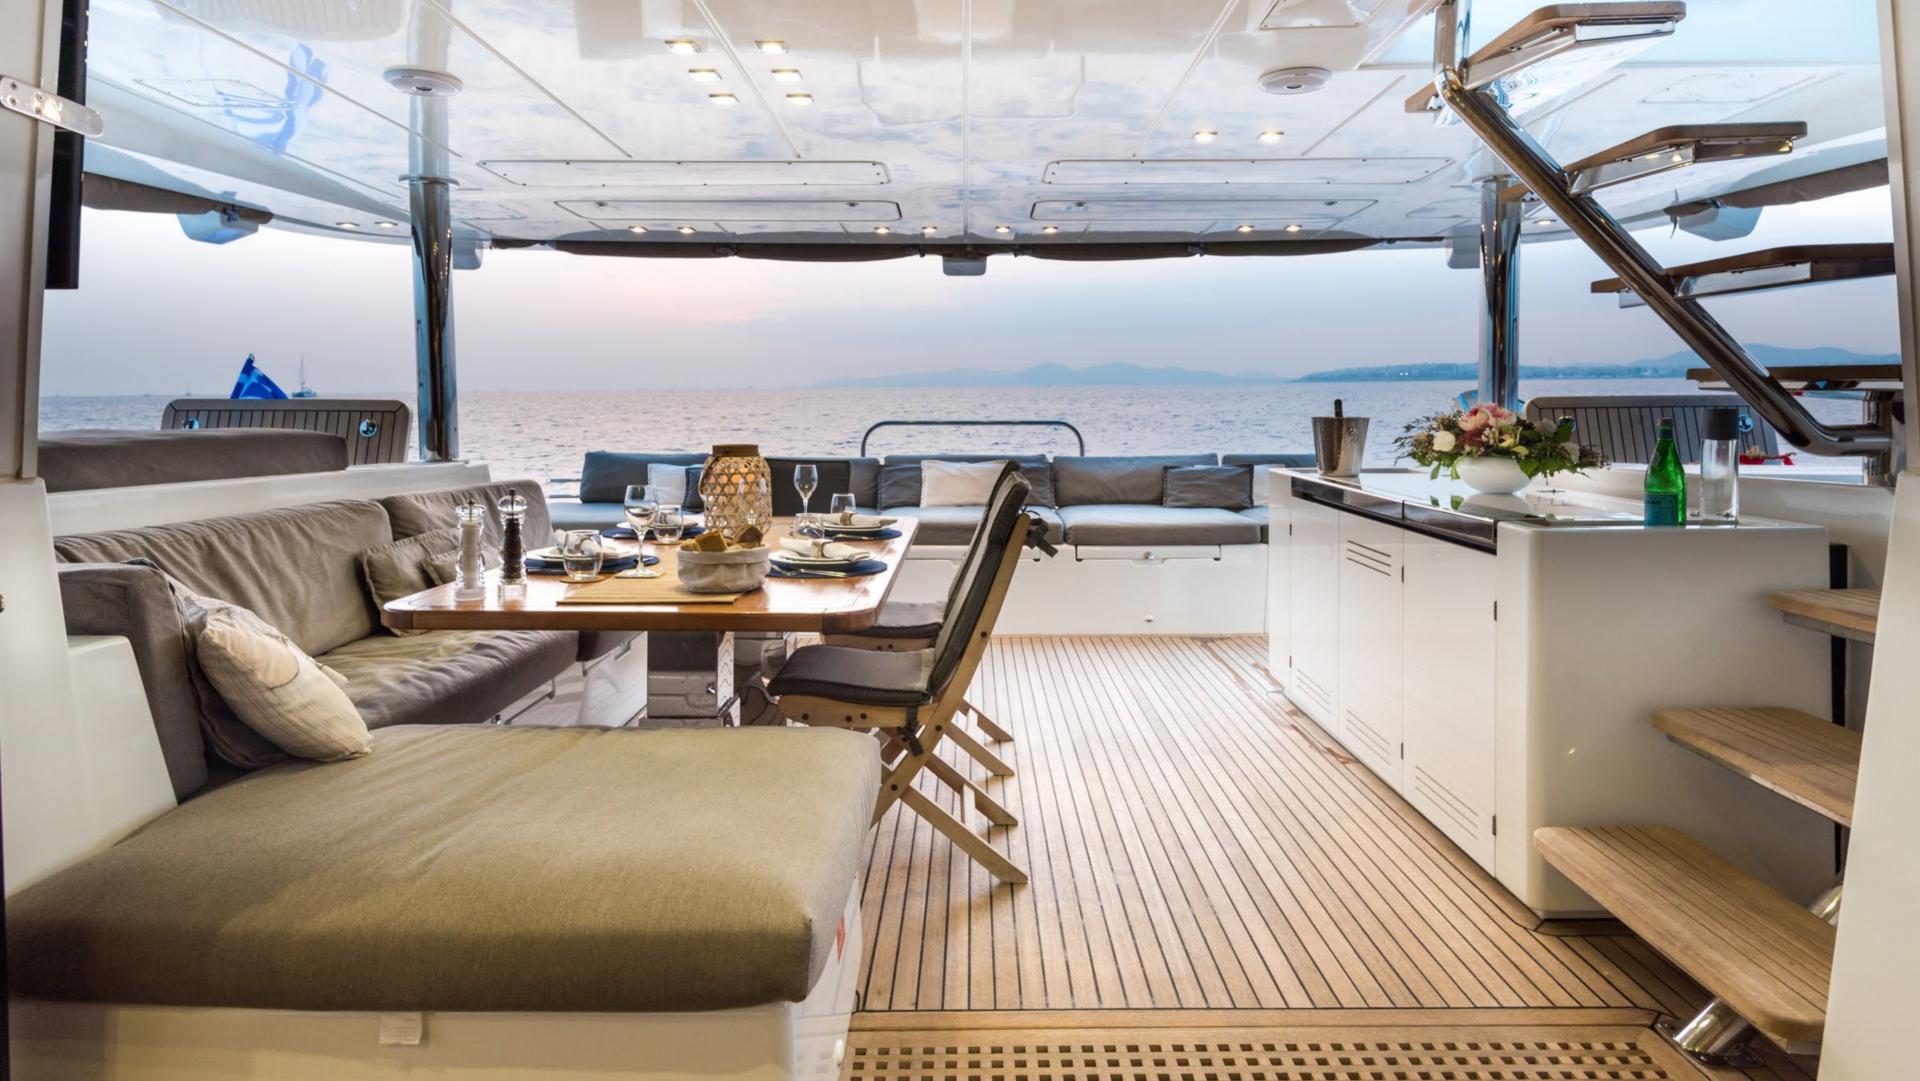

## S/Y SELENE

SELENE's a Lagoon 620 which first set sail in 2015. It is an innovative catamaran designed to suit the needs of yachtsmen looking for the ultimate yacht charter vacation experience.

The aft deck, protected from the weather by a hard top bimini, is really spacious with a dining table and relaxing space. One of the main highlights of 'SELENE' is the 17 sq. meter flybridge, ideal for relaxing & sunbathing. The tender is located on a hydraulic platform which transforms into a private swimming deck.

### LIFE ON DECK

The Lagoon 62 ft sailing yacht is a marvel of nautical engineering, boasting a design that seamlessly blends form and function. Its sleek lines, spacious decks, and innovative features make a striking first impression. Whether you're lounging on the expansive trampolines, enjoying the shade in the cockpit, or relishing the view from the flybridge, every inch of this yacht is a testament to the artistry of luxury sailing. As the day winds down, the Lagoon 62 ft transforms into a platform for entertainment and relaxation. The spacious flybridge, equipped with comfortable seating and panoramic views, becomes the perfect setting for sunset cocktails. Whether you're enjoying a quiet moment with a loved one or hosting a lively gathering with friends, the Lagoon 62 ft ensures that every sunset at sea is a memorable experience.