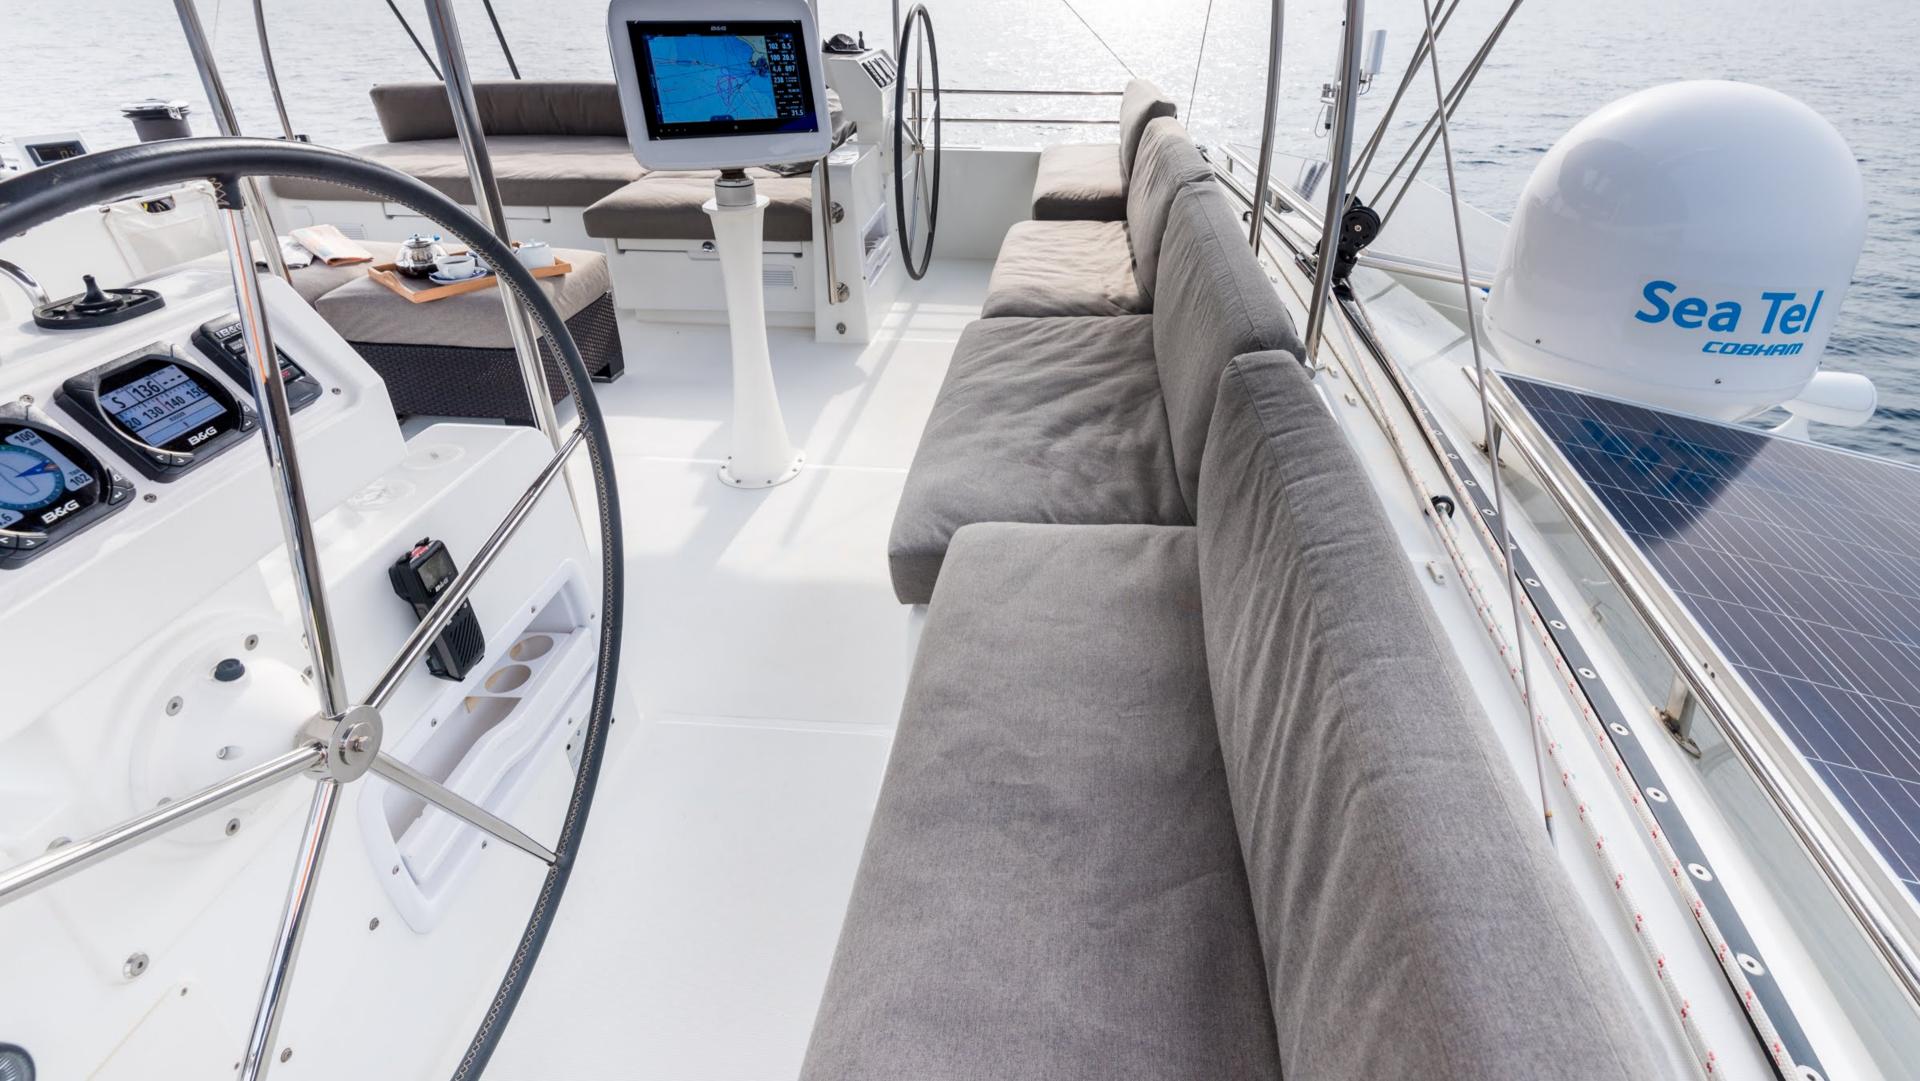

## S/Y SELENE

SELENE's a Lagoon 620 which first set sail in 2015. It is an innovative catamaran designed to suit the needs of yachtsmen looking for the ultimate yacht charter vacation experience.

The aft deck, protected from the weather by a hard top bimini, is really spacious with a dining table and relaxing space. One of the main highlights of 'SELENE' is the 17 sq. meter flybridge, ideal for relaxing & sunbathing. The tender is located on a hydraulic platform which transforms into a private swimming deck.

### LIFE ON DECK

The Lagoon 62 ft sailing yacht is a marvel of nautical engineering, boasting a design that seamlessly blends form and function. Its sleek lines, spacious decks, and innovative features make a striking first impression. Whether you're lounging on the expansive trampolines, enjoying the shade in the cockpit, or relishing the view from the flybridge, every inch of this yacht is a testament to the artistry of luxury sailing. As the day winds down, the Lagoon 62 ft transforms into a platform for entertainment and relaxation. The spacious flybridge, equipped with comfortable seating and panoramic views, becomes the perfect setting for sunset cocktails. Whether you're enjoying a quiet moment with a loved one or hosting a lively gathering with friends, the Lagoon 62 ft ensures that every sunset at sea is a memorable experience.