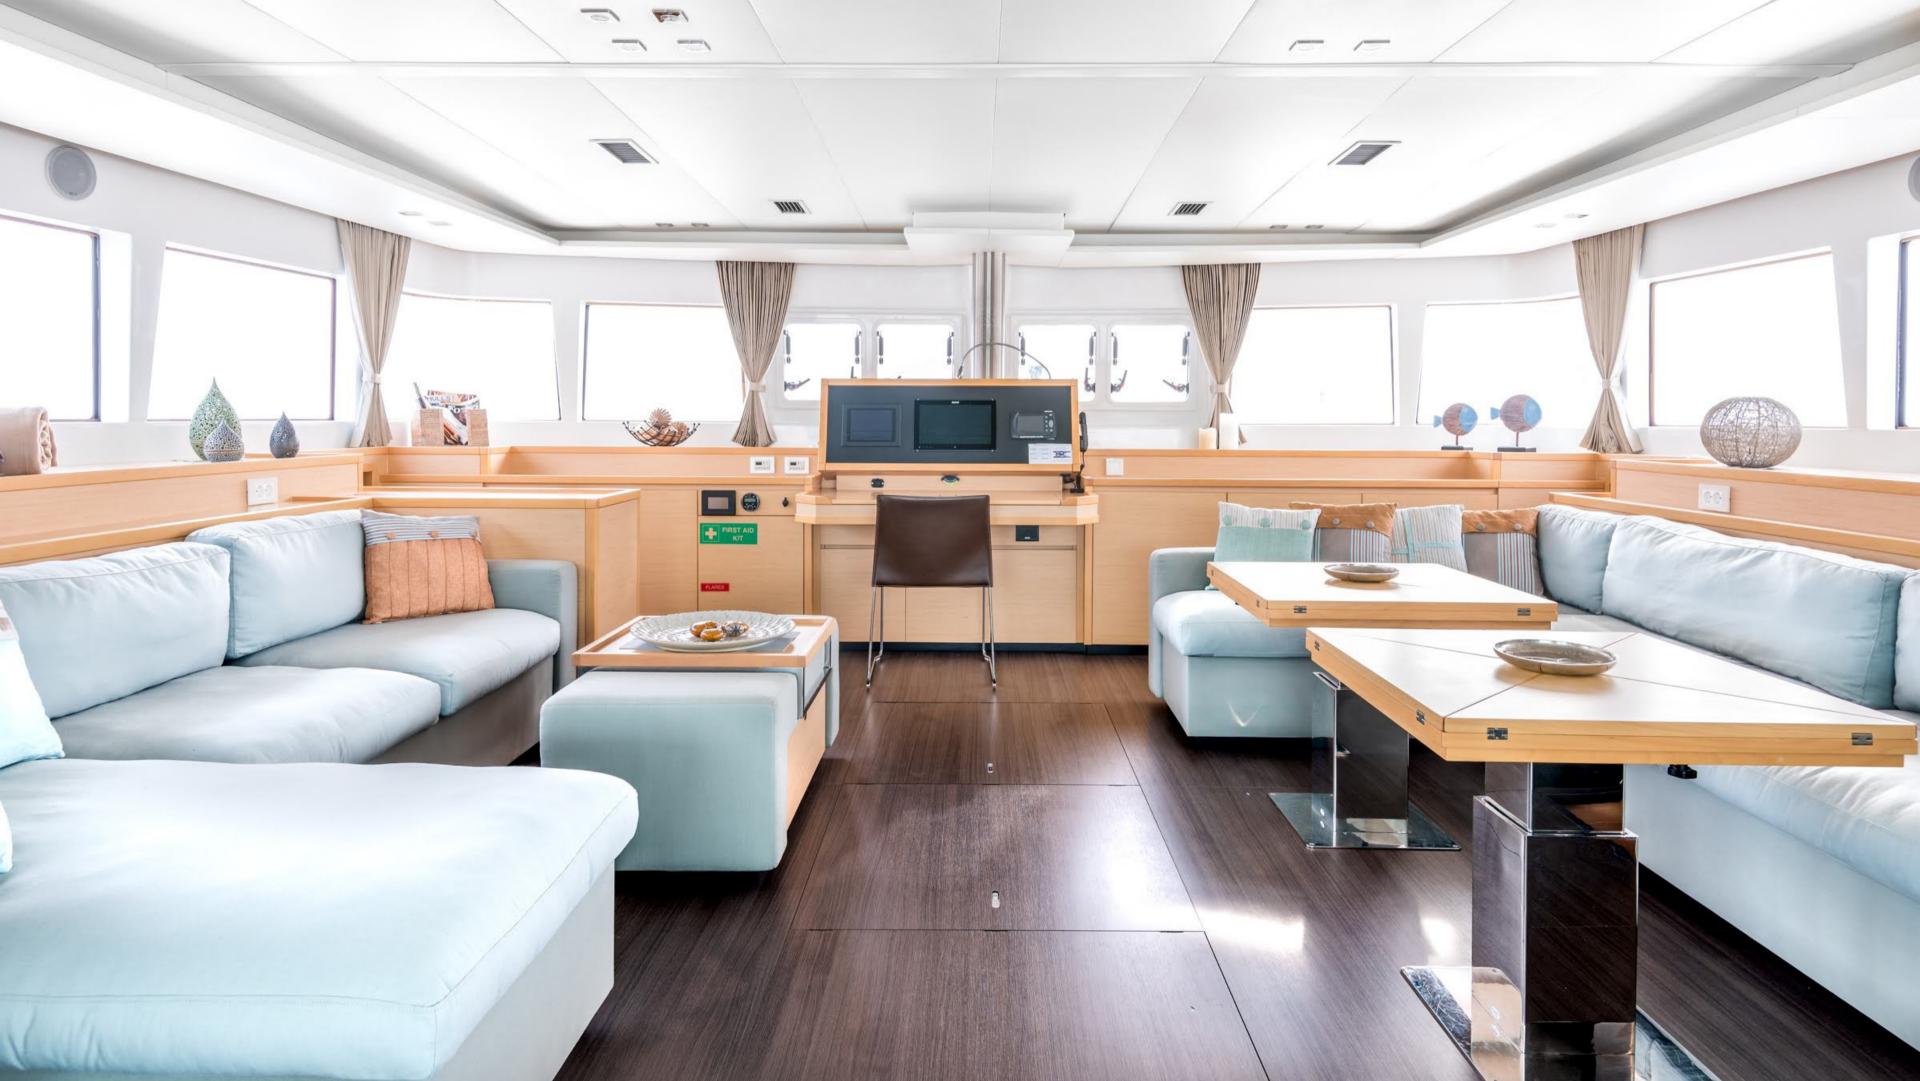

## S/Y SELENE

SELENE's a Lagoon 620 which first set sail in 2015. It is an innovative catamaran designed to suit the needs of yachtsmen looking for the ultimate yacht charter vacation experience.

The aft deck, protected from the weather by a hard top bimini, is really spacious with a dining table and relaxing space. One of the main highlights of 'SELENE' is the 17 sq. meter flybridge, ideal for relaxing & sunbathing. The tender is located on a hydraulic platform which transforms into a private swimming deck.

### LIFE ON DECK

The Lagoon 62 ft sailing yacht is a marvel of nautical engineering, boasting a design that seamlessly blends form and function. Its sleek lines, spacious decks, and innovative features make a striking first impression. Whether you're lounging on the expansive trampolines, enjoying the shade in the cockpit, or relishing the view from the flybridge, every inch of this yacht is a testament to the artistry of luxury sailing. As the day winds down, the Lagoon 62 ft transforms into a platform for entertainment and relaxation. The spacious flybridge, equipped with comfortable seating and panoramic views, becomes the perfect setting for sunset cocktails. Whether you're enjoying a quiet moment with a loved one or hosting a lively gathering with friends, the Lagoon 62 ft ensures that every sunset at sea is a memorable experience.