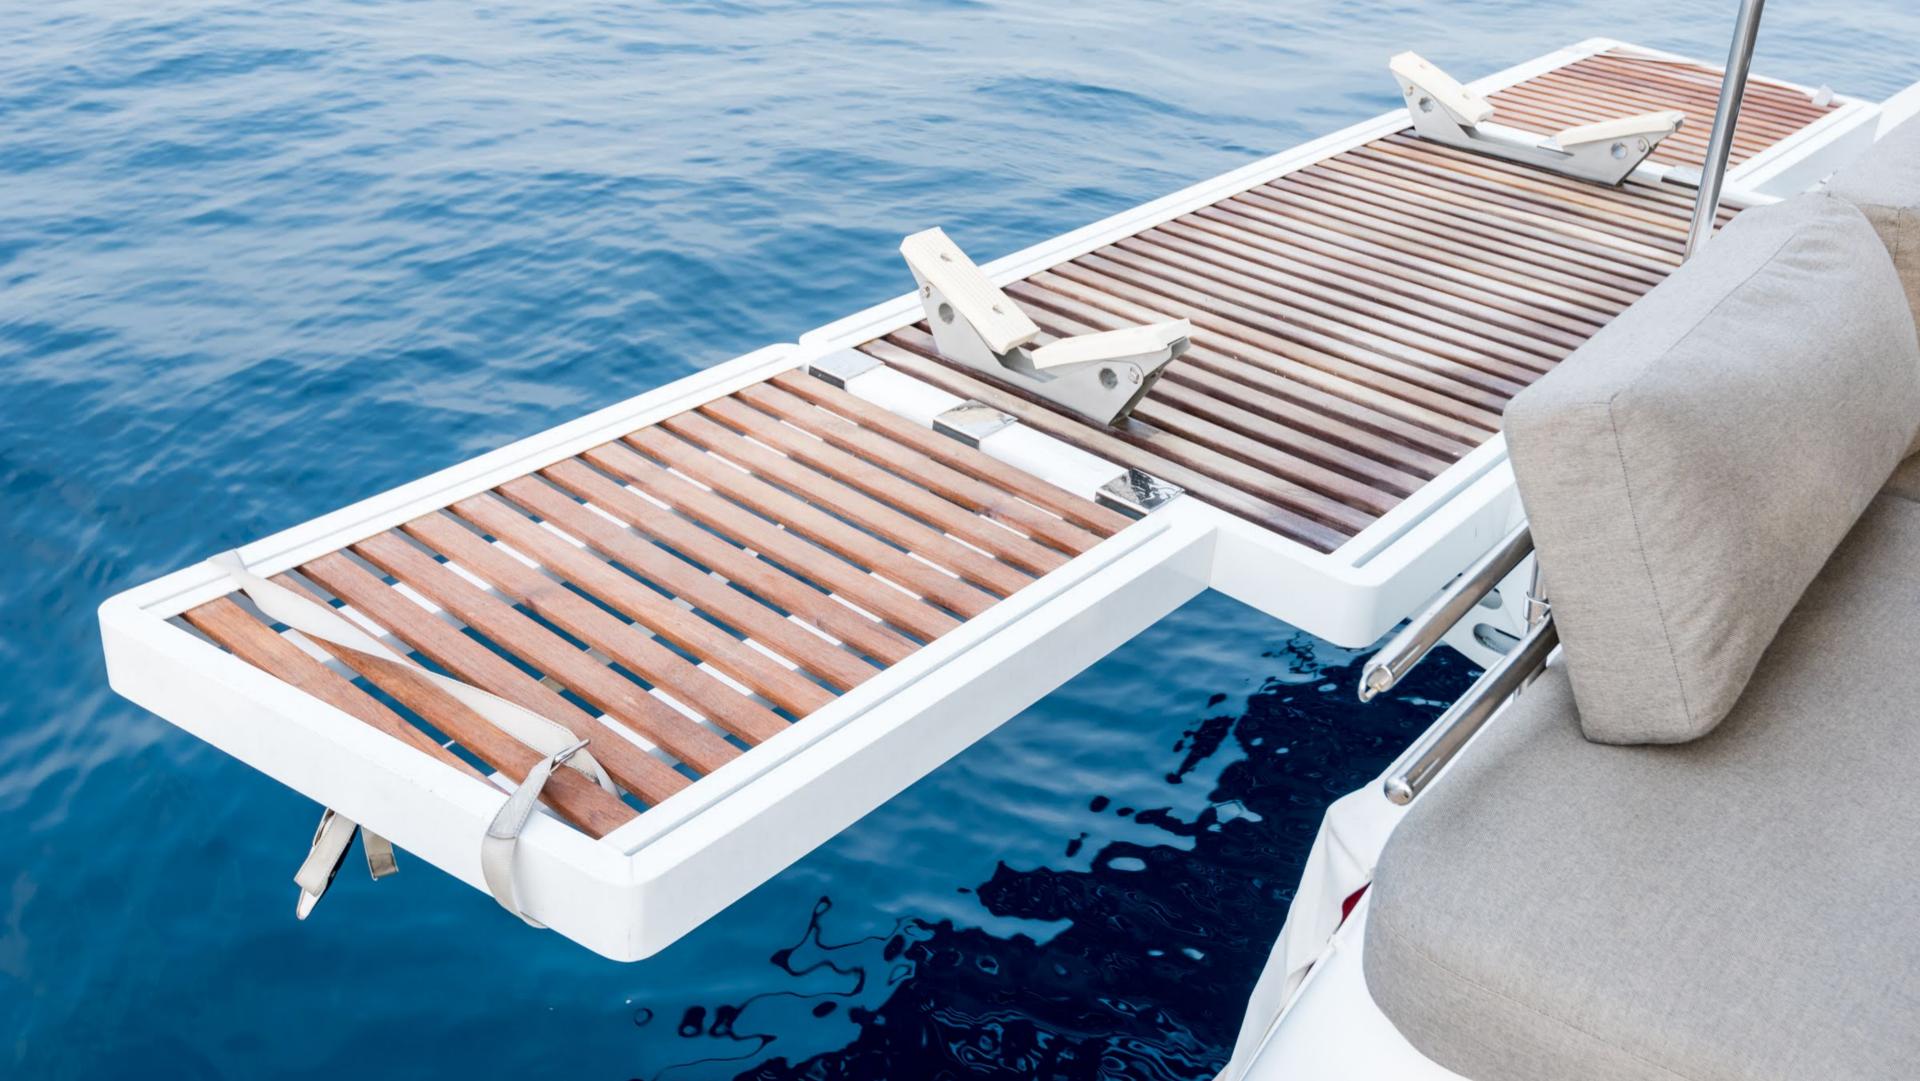

## S/Y SELENE

SELENE's a Lagoon 620 which first set sail in 2015. It is an innovative catamaran designed to suit the needs of yachtsmen looking for the ultimate yacht charter vacation experience.

The aft deck, protected from the weather by a hard top bimini, is really spacious with a dining table and relaxing space. One of the main highlights of 'SELENE' is the 17 sq. meter flybridge, ideal for relaxing & sunbathing. The tender is located on a hydraulic platform which transforms into a private swimming deck.

### LIFE ON DECK

The Lagoon 62 ft sailing yacht is a marvel of nautical engineering, boasting a design that seamlessly blends form and function. Its sleek lines, spacious decks, and innovative features make a striking first impression. Whether you're lounging on the expansive trampolines, enjoying the shade in the cockpit, or relishing the view from the flybridge, every inch of this yacht is a testament to the artistry of luxury sailing. As the day winds down, the Lagoon 62 ft transforms into a platform for entertainment and relaxation. The spacious flybridge, equipped with comfortable seating and panoramic views, becomes the perfect setting for sunset cocktails. Whether you're enjoying a quiet moment with a loved one or hosting a lively gathering with friends, the Lagoon 62 ft ensures that every sunset at sea is a memorable experience.