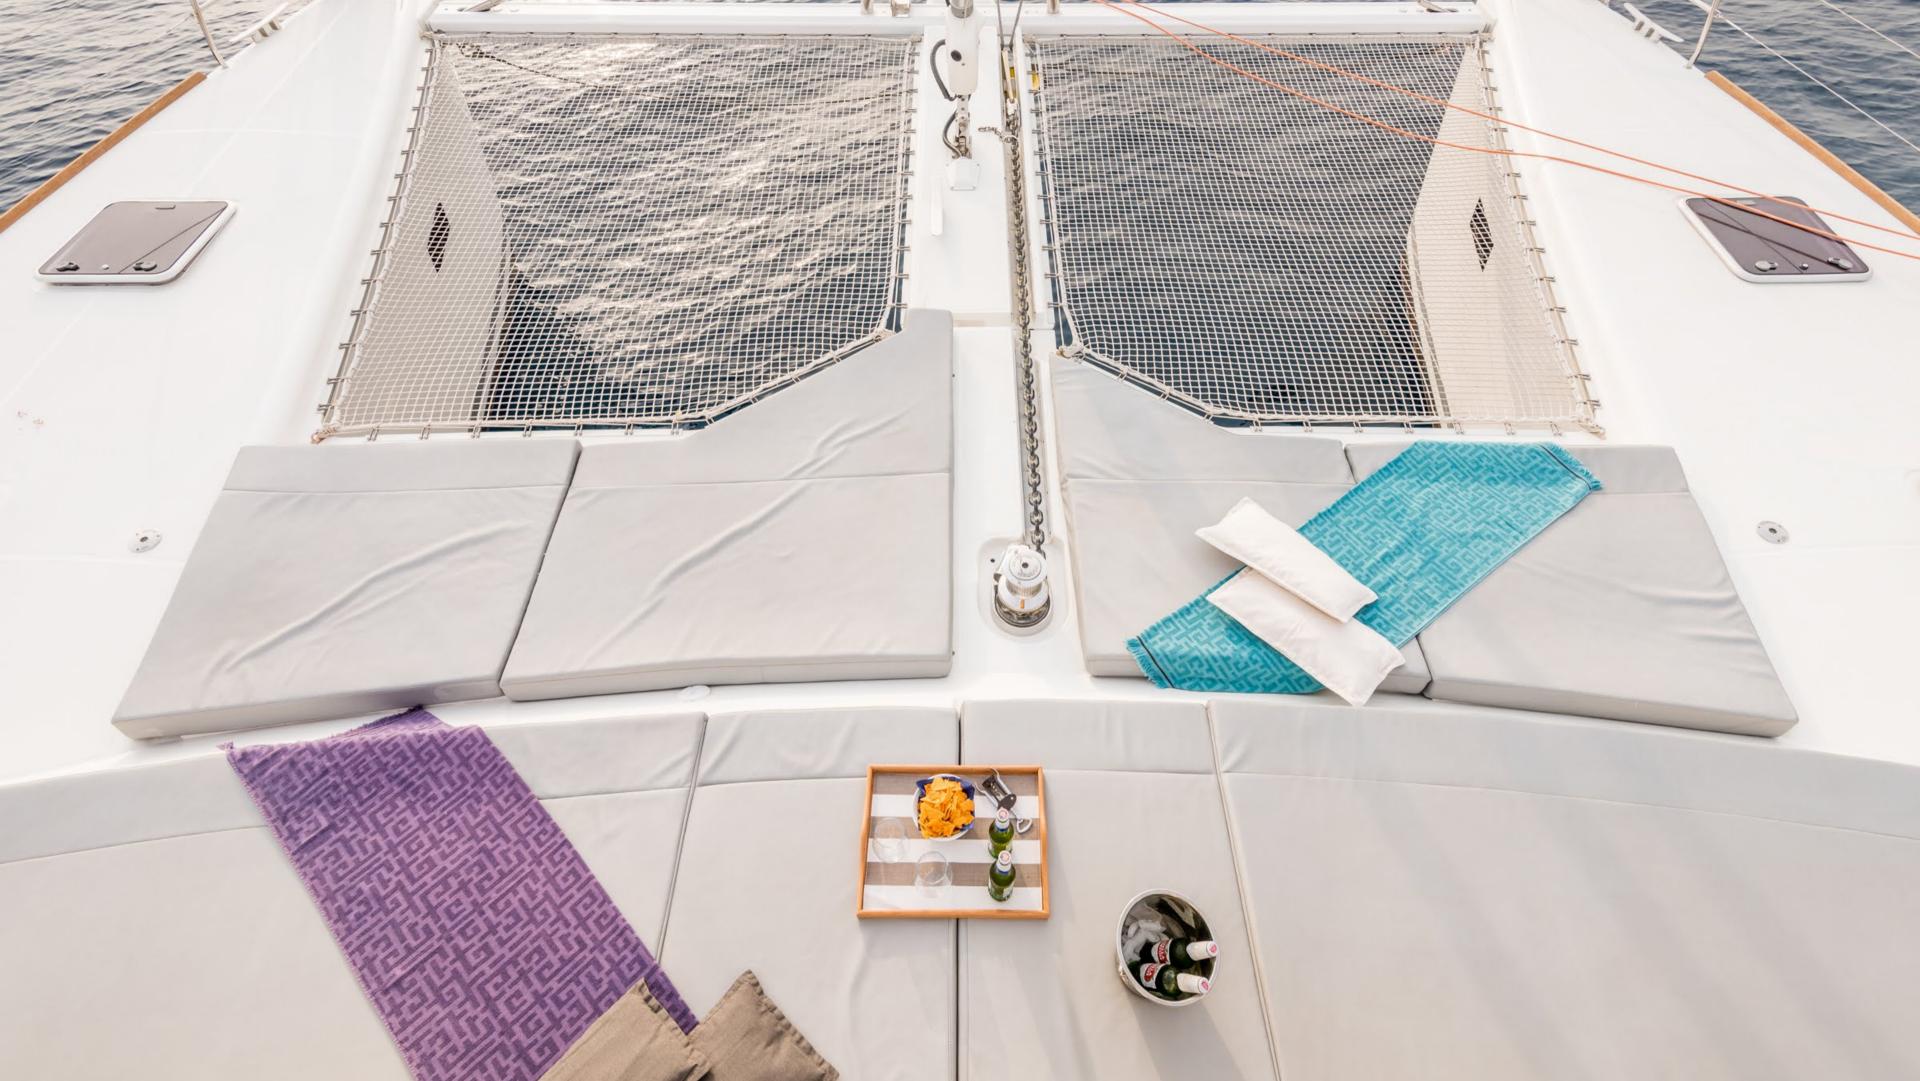

### LIFE ON DECK

The Lagoon 62 ft sailing yacht is a marvel of nautical engineering, boasting a design that seamlessly blends form and function. Its sleek lines, spacious decks, and innovative features make a striking first impression. Whether you're lounging on the expansive trampolines, enjoying the shade in the cockpit, or relishing the view from the flybridge, every inch of this yacht is a testament to the artistry of luxury sailing. As the day winds down, the Lagoon 62 ft transforms into a platform for entertainment and relaxation. The spacious flybridge, equipped with comfortable seating and panoramic views, becomes the perfect setting for sunset cocktails. Whether you're enjoying a quiet moment with a loved one or hosting a lively gathering with friends, the Lagoon 62 ft ensures that every sunset at sea is a memorable experience.