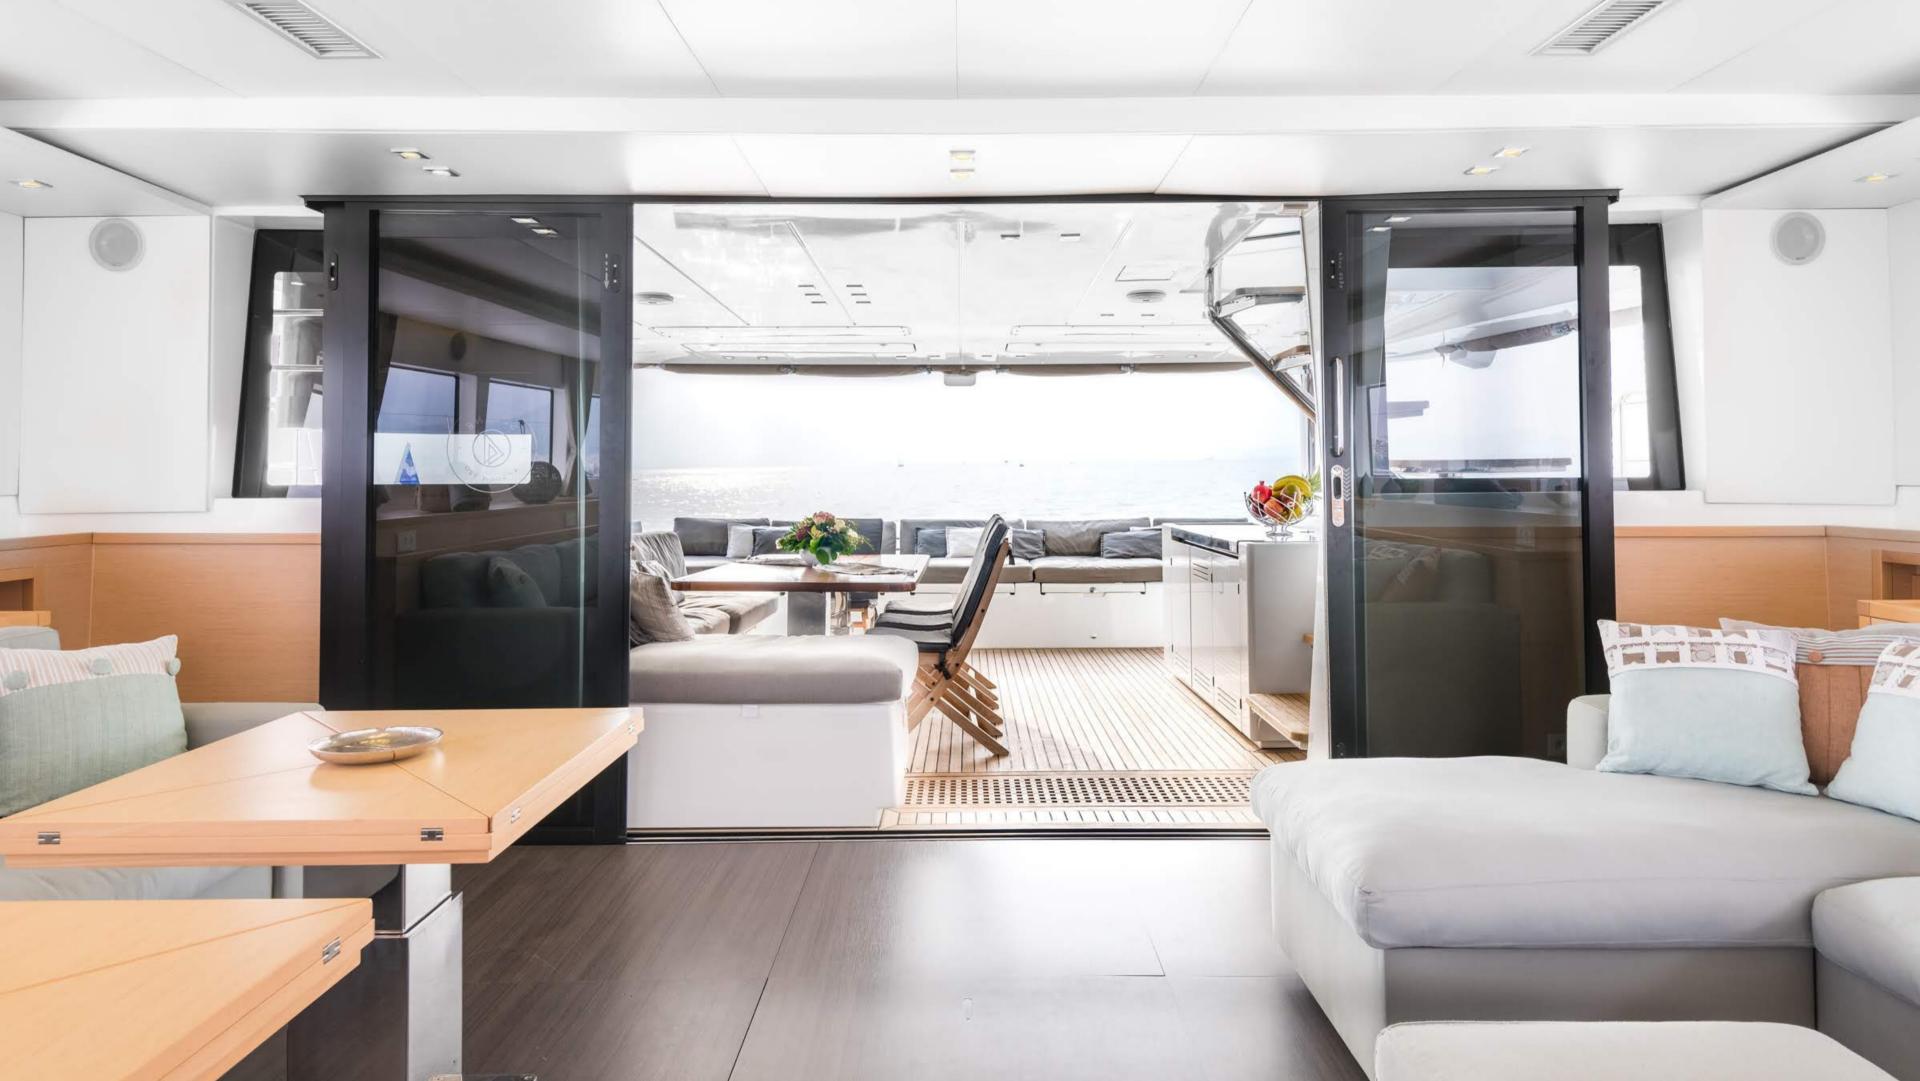

## S/Y SELENE

SELENE's a Lagoon 620 which first set sail in 2015. It is an innovative catamaran designed to suit the needs of yachtsmen looking for the ultimate yacht charter vacation experience.

The aft deck, protected from the weather by a hard top bimini, is really spacious with a dining table and relaxing space. One of the main highlights of 'SELENE' is the 17 sq. meter flybridge, ideal for relaxing & sunbathing. The tender is located on a hydraulic platform which transforms into a private swimming deck.

### LIFE ON DECK

The Lagoon 62 ft sailing yacht is a marvel of nautical engineering, boasting a design that seamlessly blends form and function. Its sleek lines, spacious decks, and innovative features make a striking first impression. Whether you're lounging on the expansive trampolines, enjoying the shade in the cockpit, or relishing the view from the flybridge, every inch of this yacht is a testament to the artistry of luxury sailing. As the day winds down, the Lagoon 62 ft transforms into a platform for entertainment and relaxation. The spacious flybridge, equipped with comfortable seating and panoramic views, becomes the perfect setting for sunset cocktails. Whether you're enjoying a quiet moment with a loved one or hosting a lively gathering with friends, the Lagoon 62 ft ensures that every sunset at sea is a memorable experience.