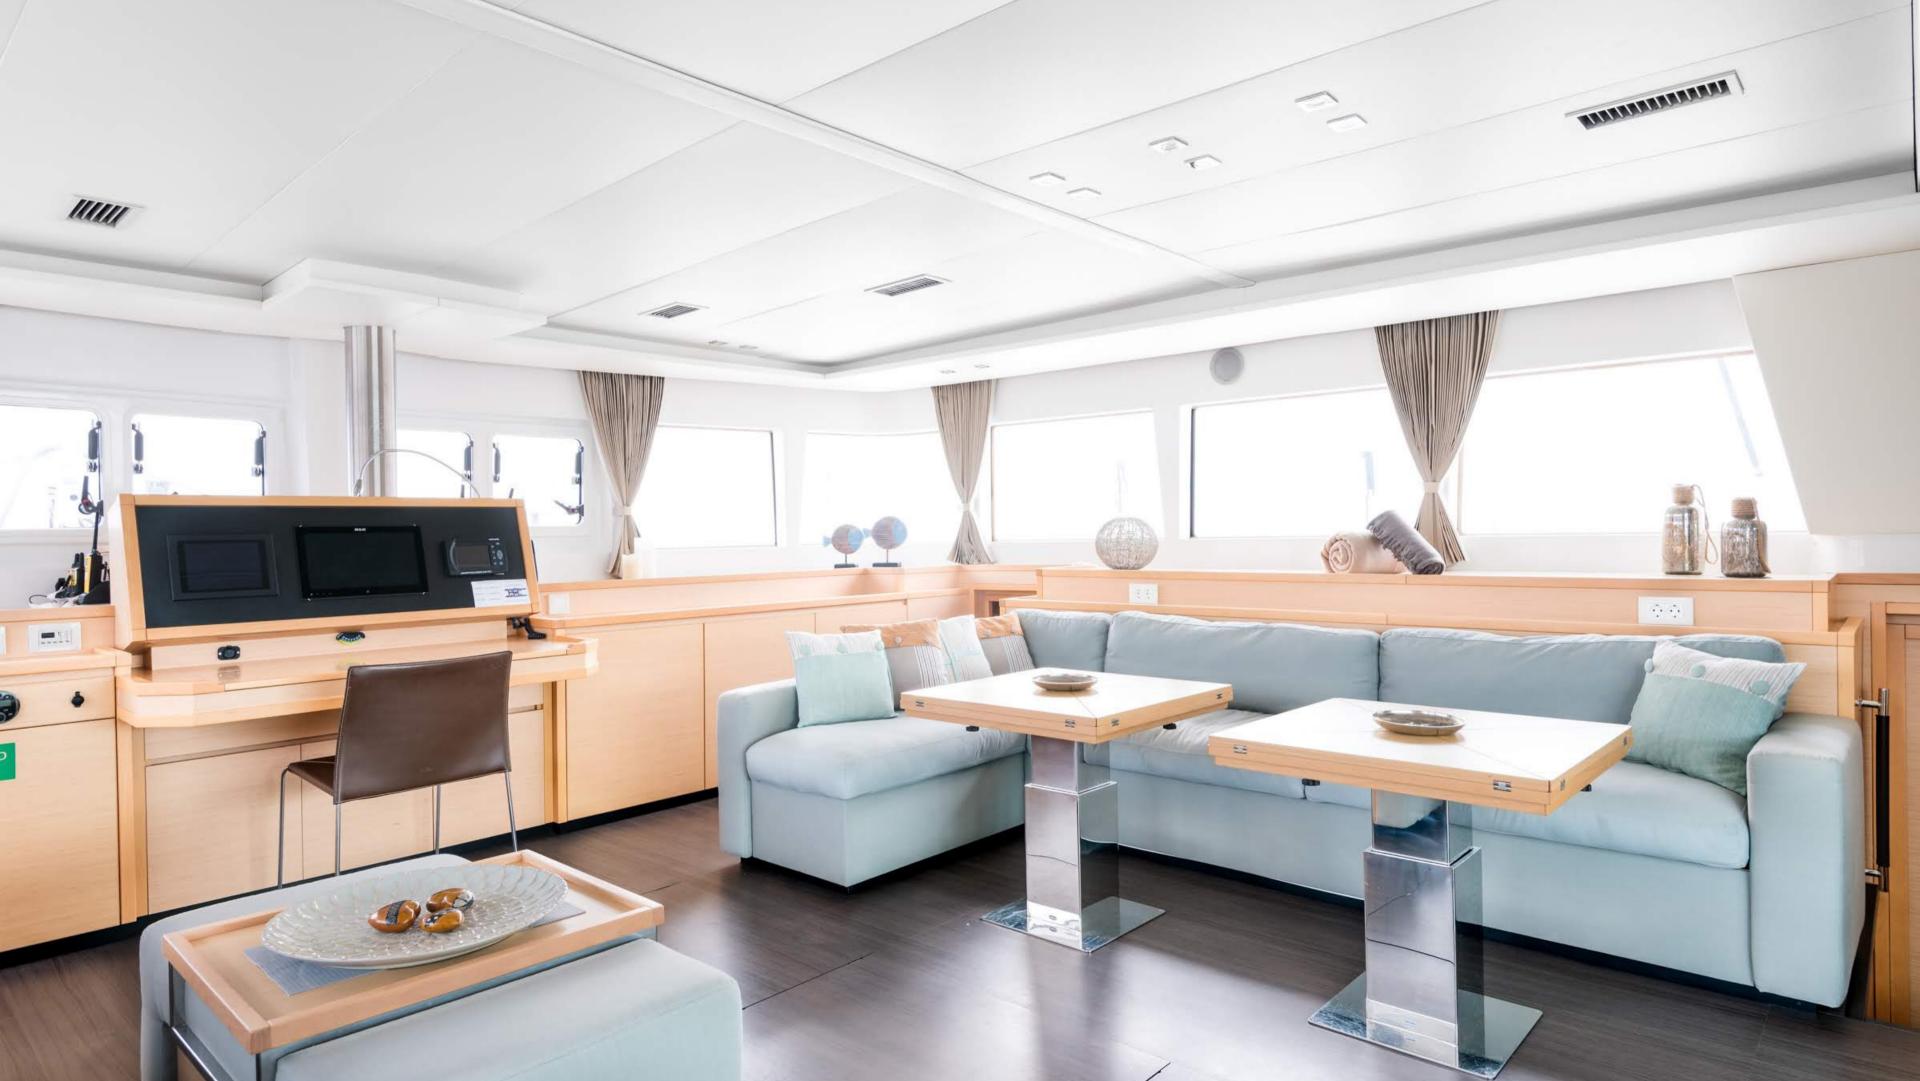

## S/Y SELENE

SELENE's a Lagoon 620 which first set sail in 2015. It is an innovative catamaran designed to suit the needs of yachtsmen looking for the ultimate yacht charter vacation experience.

The aft deck, protected from the weather by a hard top bimini, is really spacious with a dining table and relaxing space. One of the main highlights of 'SELENE' is the 17 sq. meter flybridge, ideal for relaxing & sunbathing. The tender is located on a hydraulic platform which transforms into a private swimming deck.

### LIFE ON DECK

The Lagoon 62 ft sailing yacht is a marvel of nautical engineering, boasting a design that seamlessly blends form and function. Its sleek lines, spacious decks, and innovative features make a striking first impression. Whether you're lounging on the expansive trampolines, enjoying the shade in the cockpit, or relishing the view from the flybridge, every inch of this yacht is a testament to the artistry of luxury sailing. As the day winds down, the Lagoon 62 ft transforms into a platform for entertainment and relaxation. The spacious flybridge, equipped with comfortable seating and panoramic views, becomes the perfect setting for sunset cocktails. Whether you're enjoying a quiet moment with a loved one or hosting a lively gathering with friends, the Lagoon 62 ft ensures that every sunset at sea is a memorable experience.