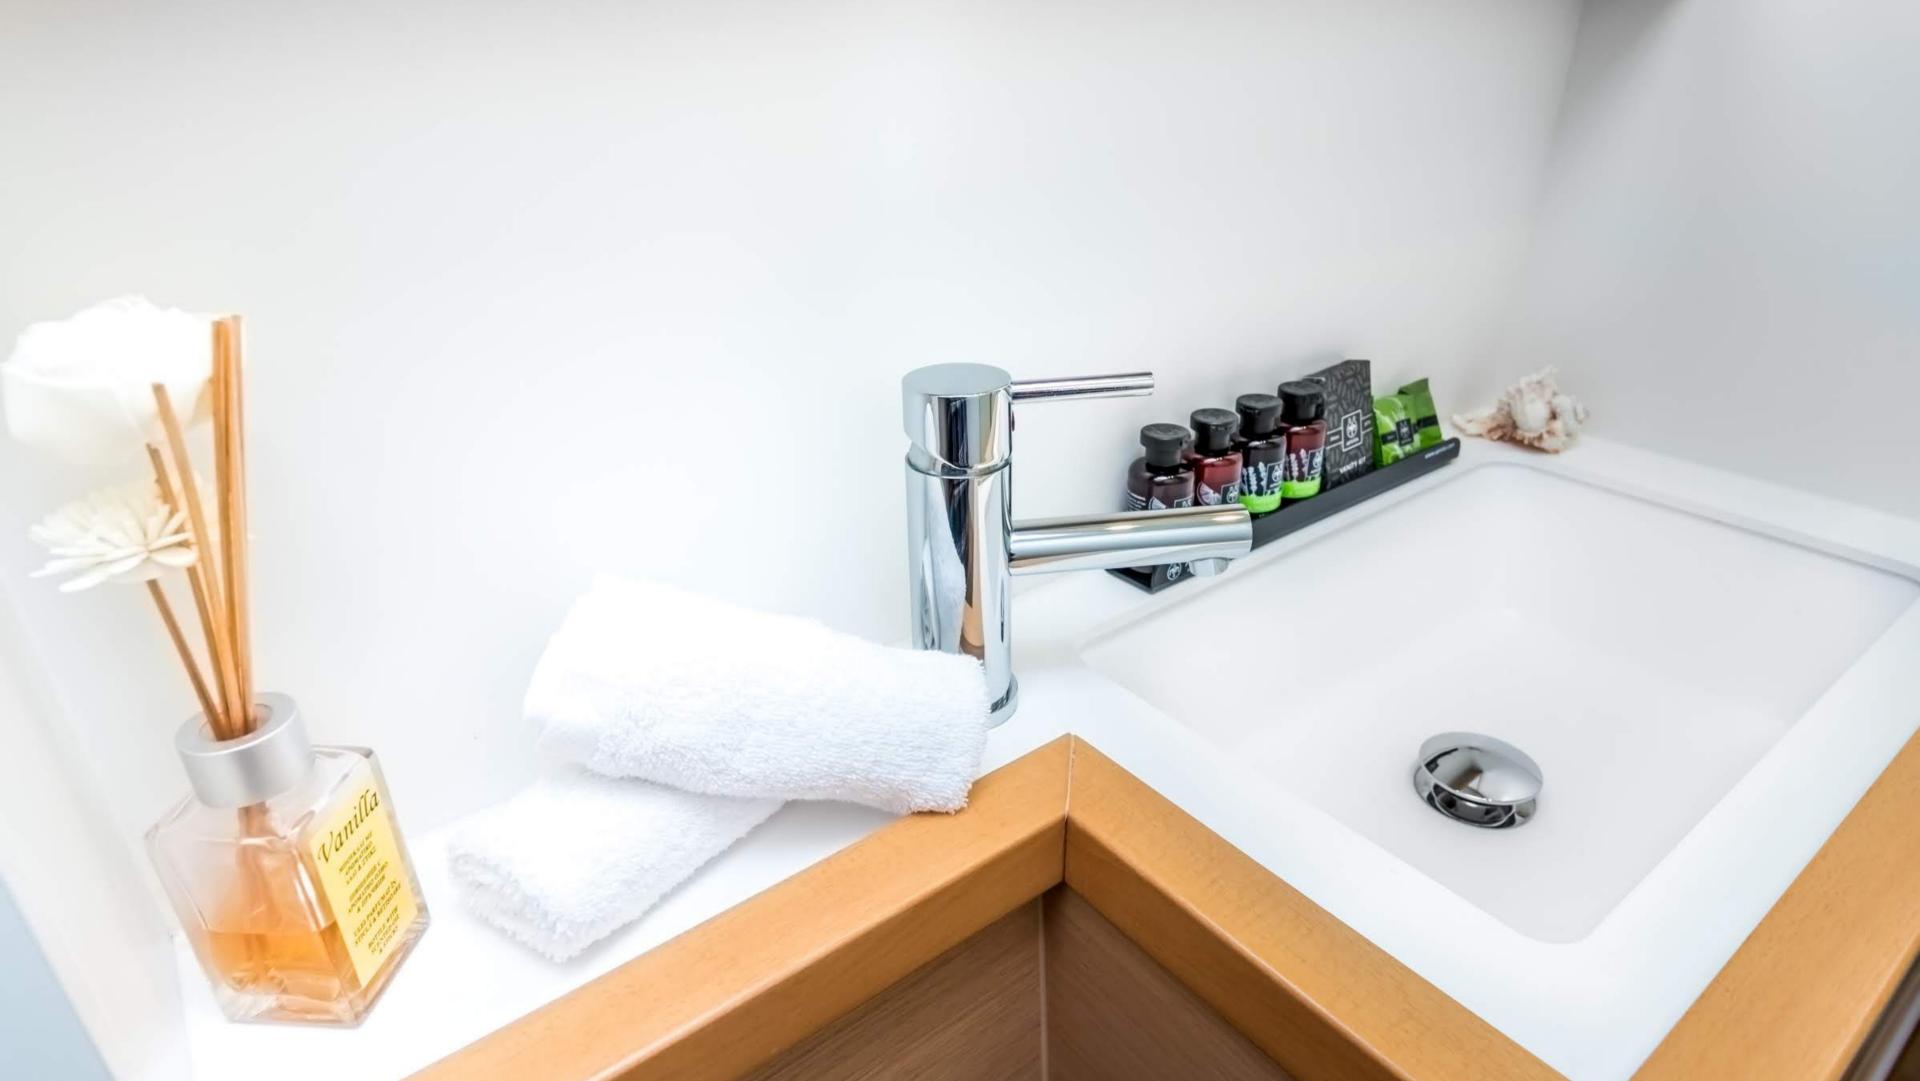

Selene accommodates 10 guests in 5 queen bed cabins all with private bathrooms.

#### EQUIPMENT

Laptop, Printer, TVs (salon, cockpit, flybridge)
Satellite TV
Hi-Fi Sound System – Home Theater
Stereo Radio/CD Player (all over the yacht, separate zones)
Shampoo, conditioner, body milk, shower gel (APIVITA)
Hairdryers (5)
Iron (1)
Washing machine/ dryer (light laundry)
Bathrobes for each guest
Pillows on each bed (4)