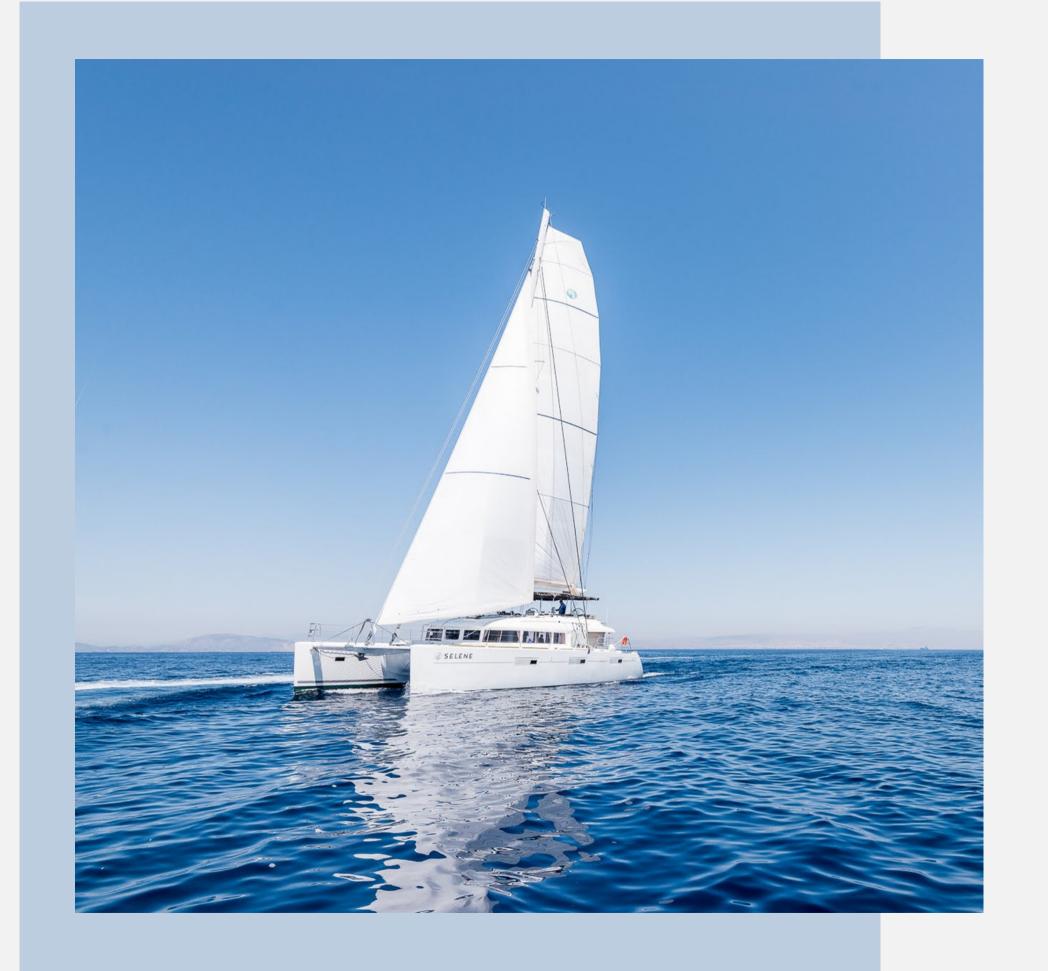

## S/Y SELENE

SELENE's a Lagoon 620 which first set sail in 2015. It is an innovative catamaran designed to suit the needs of yachtsmen looking for the ultimate yacht charter vacation experience.

The aft deck, protected from the weather by a hard top bimini, is really spacious with a dining table and relaxing space. One of the main highlights of 'SELENE' is the 17 sq. meter flybridge, ideal for relaxing & sunbathing. The tender is located on a hydraulic platform which transforms into a private swimming deck.

### LIFE ON DECK

The Lagoon 62 ft sailing yacht is a marvel of nautical engineering, boasting a design that seamlessly blends form and function. Its sleek lines, spacious decks, and innovative features make a striking first impression. Whether you're lounging on the expansive trampolines, enjoying the shade in the cockpit, or relishing the view from the flybridge, every inch of this yacht is a testament to the artistry of luxury sailing. As the day winds down, the Lagoon 62 ft transforms into a platform for entertainment and relaxation. The spacious flybridge, equipped with comfortable seating and panoramic views, becomes the perfect setting for sunset cocktails. Whether you're enjoying a quiet moment with a loved one or hosting a lively gathering with friends, the Lagoon 62 ft ensures that every sunset at sea is a memorable experience.