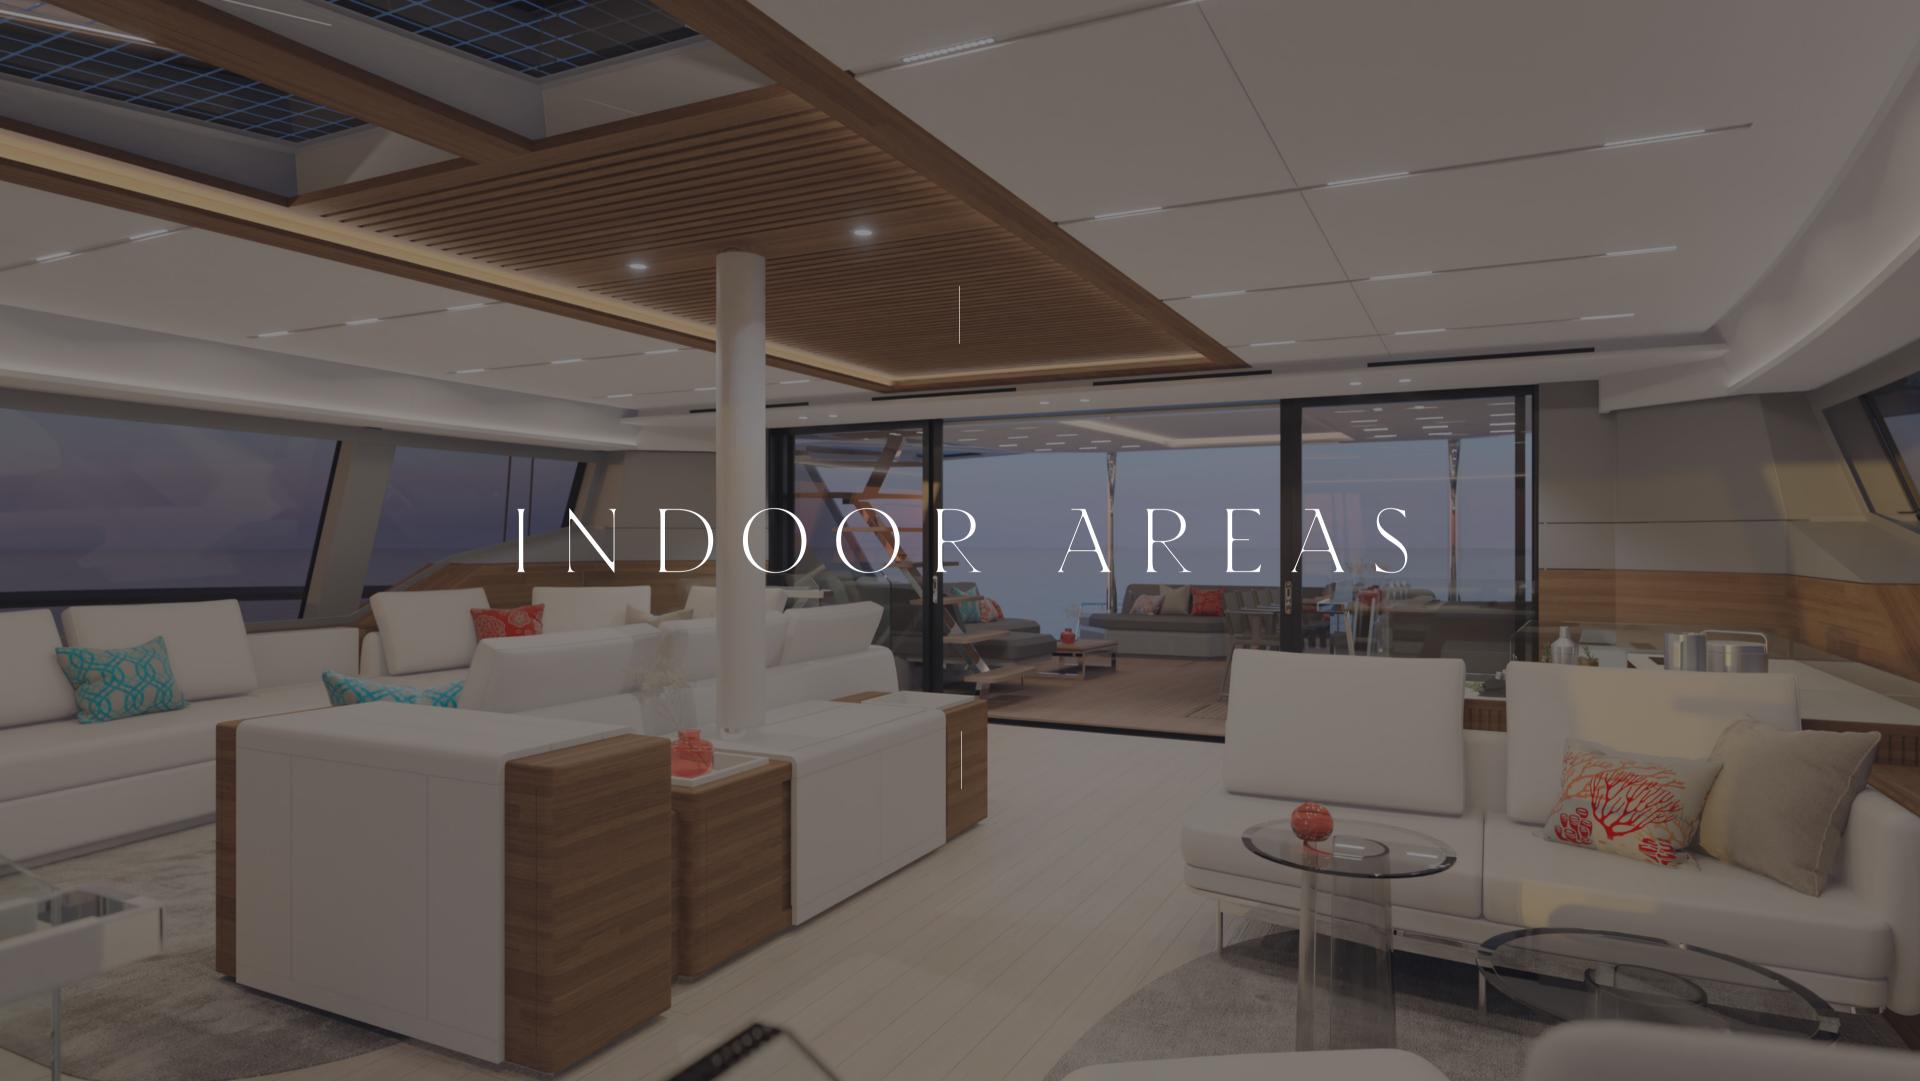

Inside, you'll discover an ultra-modern and extremely spacious interior that exudes comfort and luxury at every turn. The yacht has a total of five cabins, including a master cabin, a VIP cabin, and three queen-sized cabins, each equipped with a private bathroom and a galley up.