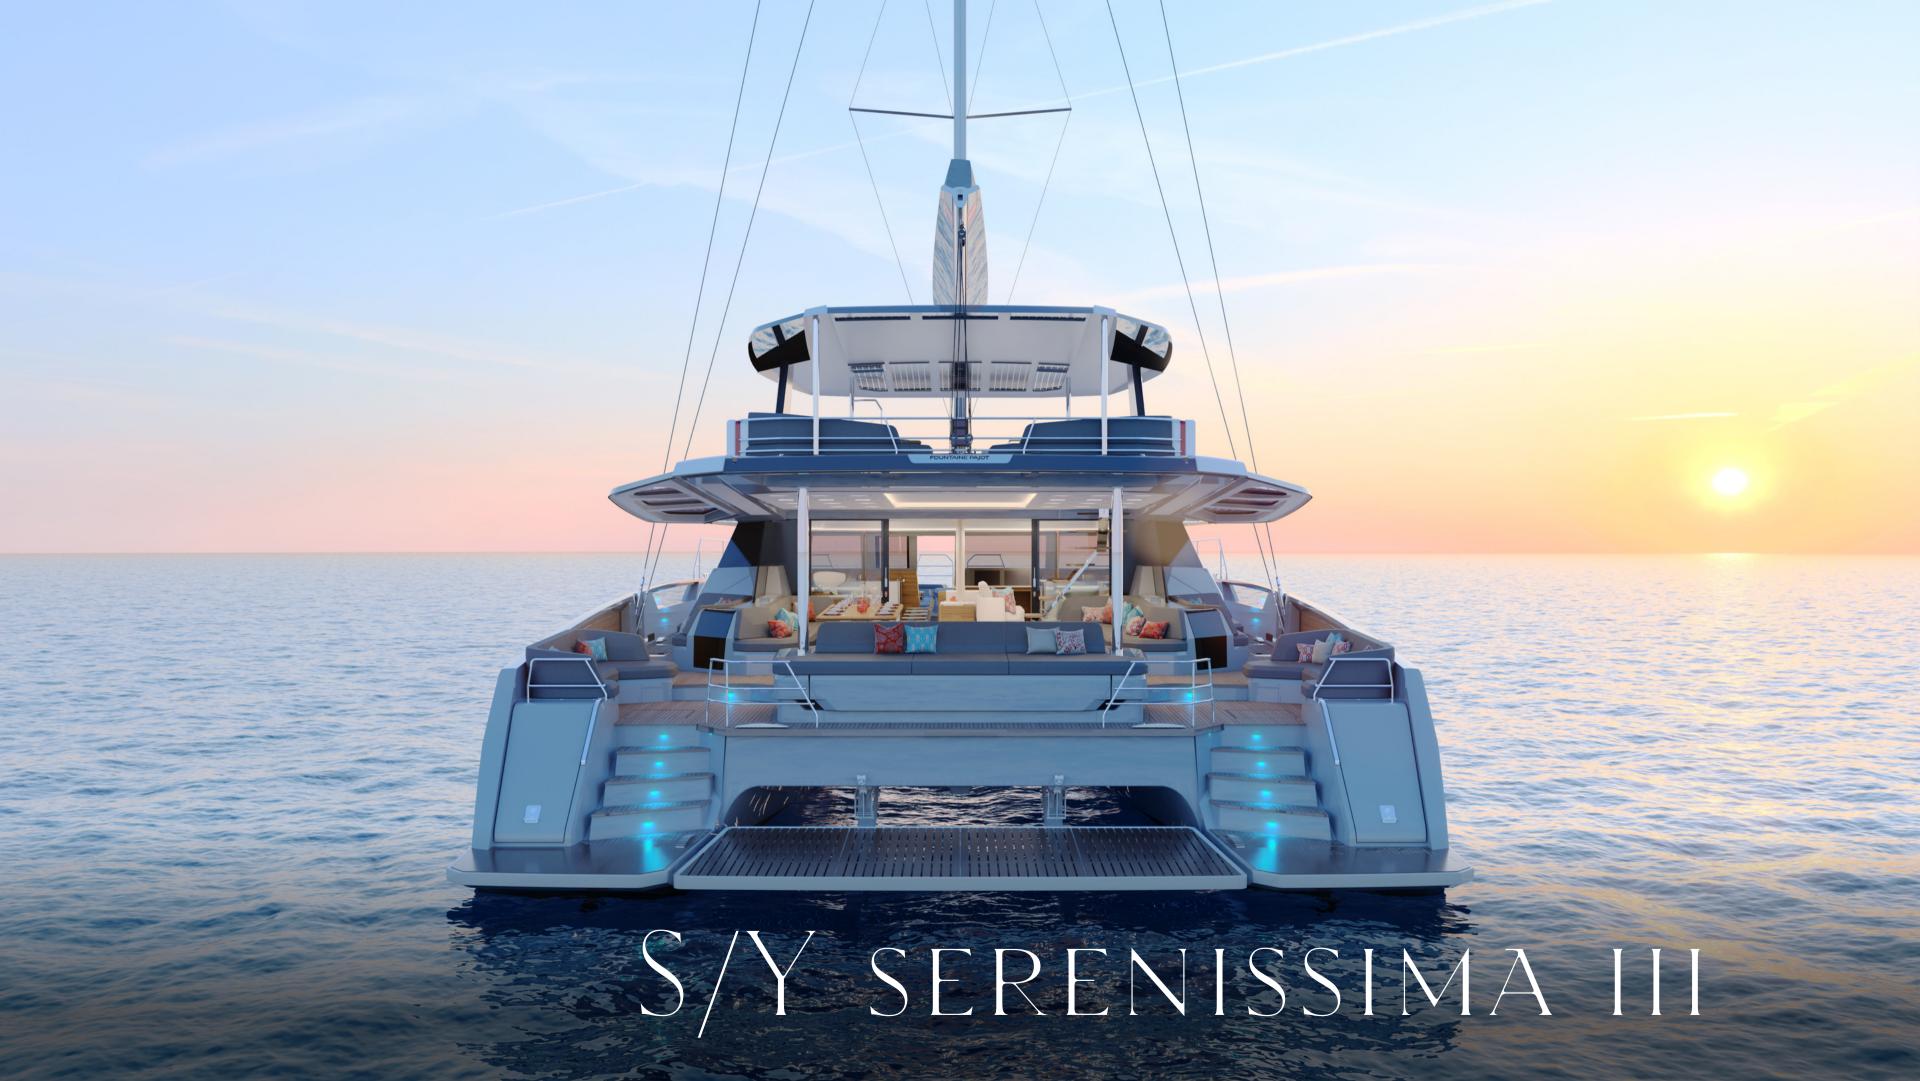

### S/Y serenissima III

Start your journey aboard the brand new Fountaine Pajot 80, S/Y SERENISSIMA III, and dive aboard a luxury catamaran. This yacht is designed for maximum relaxation and enjoyment, with a spacious flybridge that serves as a true ocean deck and a forward cockpit with spacious seating. Whether you're looking for the thrill of sailing or want to relax in comfortable loungers and sunbathing areas, S/Y SERENISSIMA III has it all.

### LIFE ON DECK

Step into a world where the wind dances with the sails, and the sea unfolds a canvas of endless possibilities. The Fountaine Pajot 80 Sailing Yacht is not just a vessel; it's a floating masterpiece that seamlessly combines luxury with the romance of the open sea. In this article, let's embark on a journey into the enchanting world of the Fountaine Pajot 80 Sailing Yacht, where every sail is a celebration of opulence, and every destination is a haven waiting to be explored. The Fountaine Pajot 80 is a visual symphony, where sleek lines and contemporary design merge to create a sailing yacht that is both captivating and efficient. From the expansive trampolines to the luxurious cockpit and the panoramic views from the flybridge, the 80 Sailing Yacht is a testament to elegance that sets the stage for a lifestyle defined by maritime beauty. Beyond its luxurious interiors, the Fountaine Pajot 80 is a sailing yacht designed for those who appreciate both performance and comfort on the water.