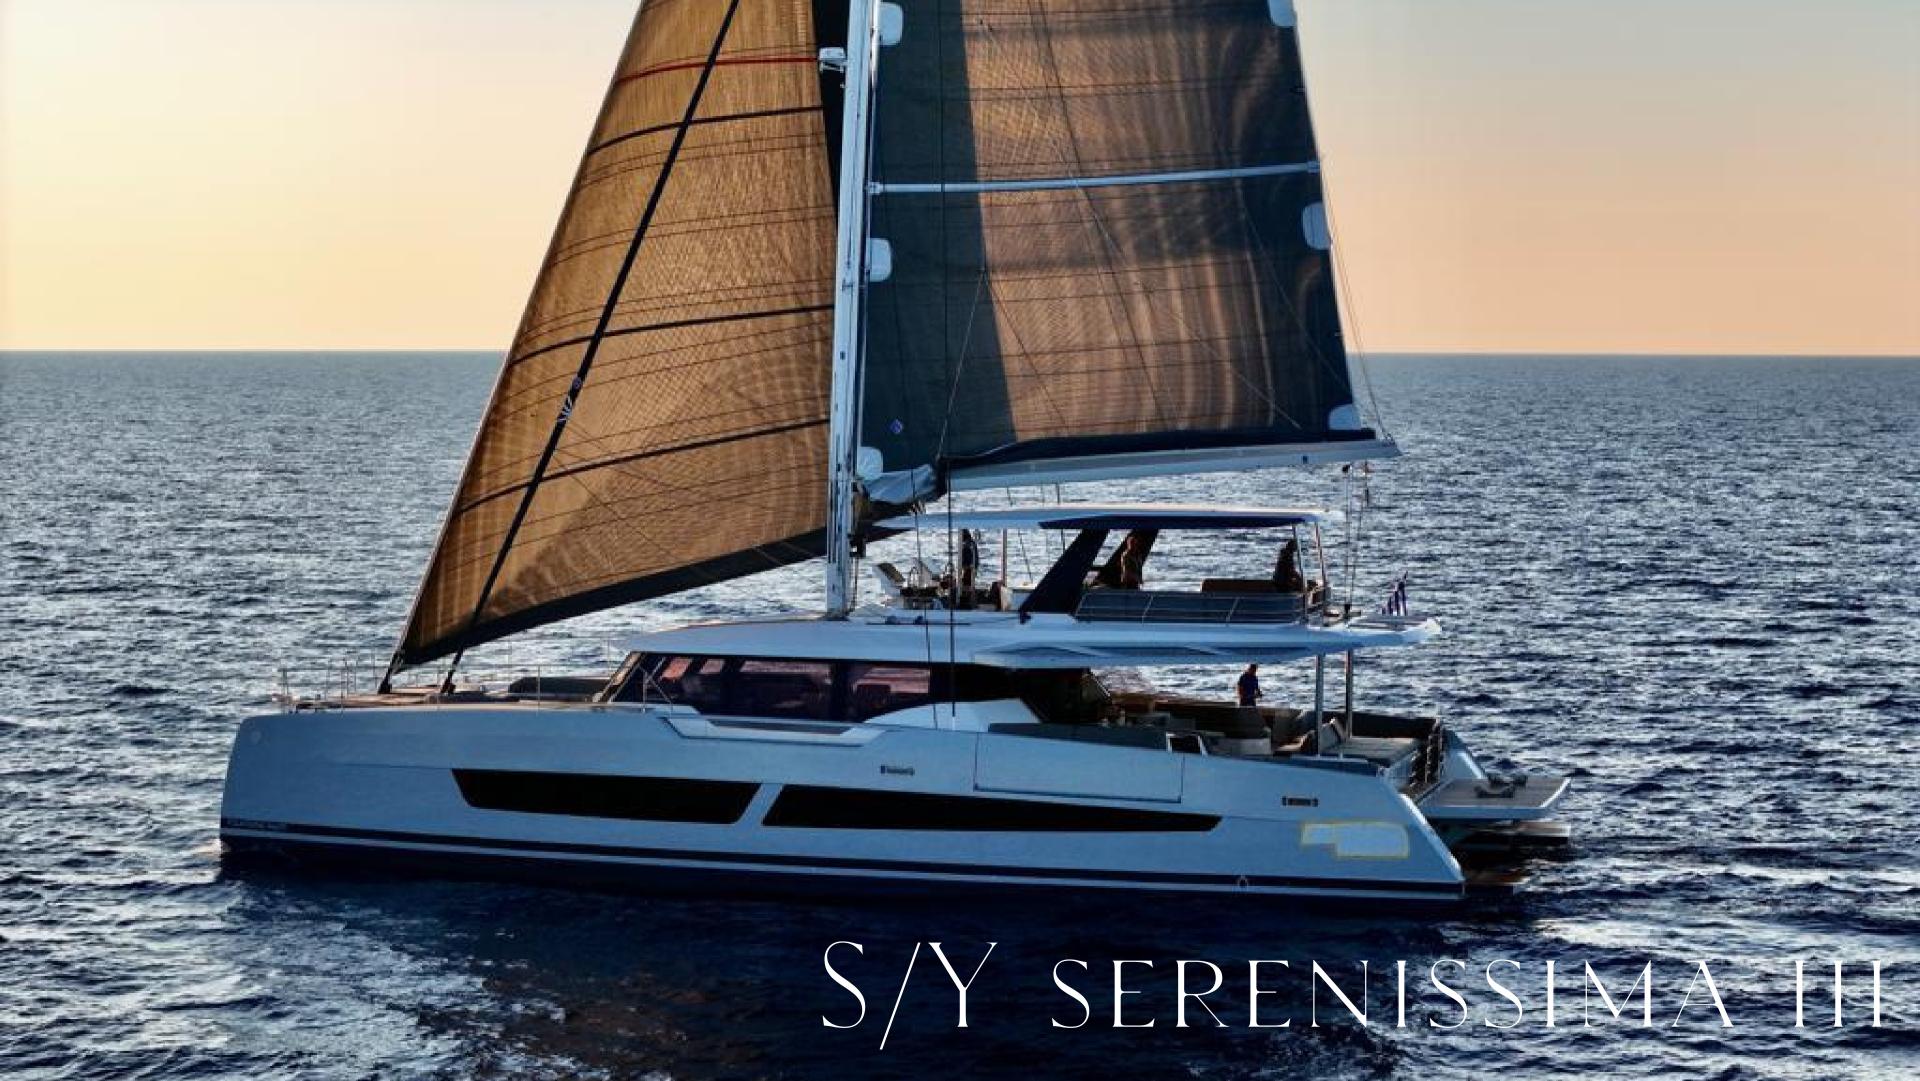

### S/Y serenissima III

Start your journey aboard the brand new Fountaine Pajot 80, S/Y SERENISSIMA III, and dive aboard a luxury catamaran. This yacht is designed for maximum relaxation and enjoyment, with a spacious flybridge that serves as a true ocean deck and a forward cockpit with spacious seating. Whether you're looking for the thrill of sailing or want to relax in comfortable loungers and sunbathing areas, S/Y SERENISSIMA III has it all.