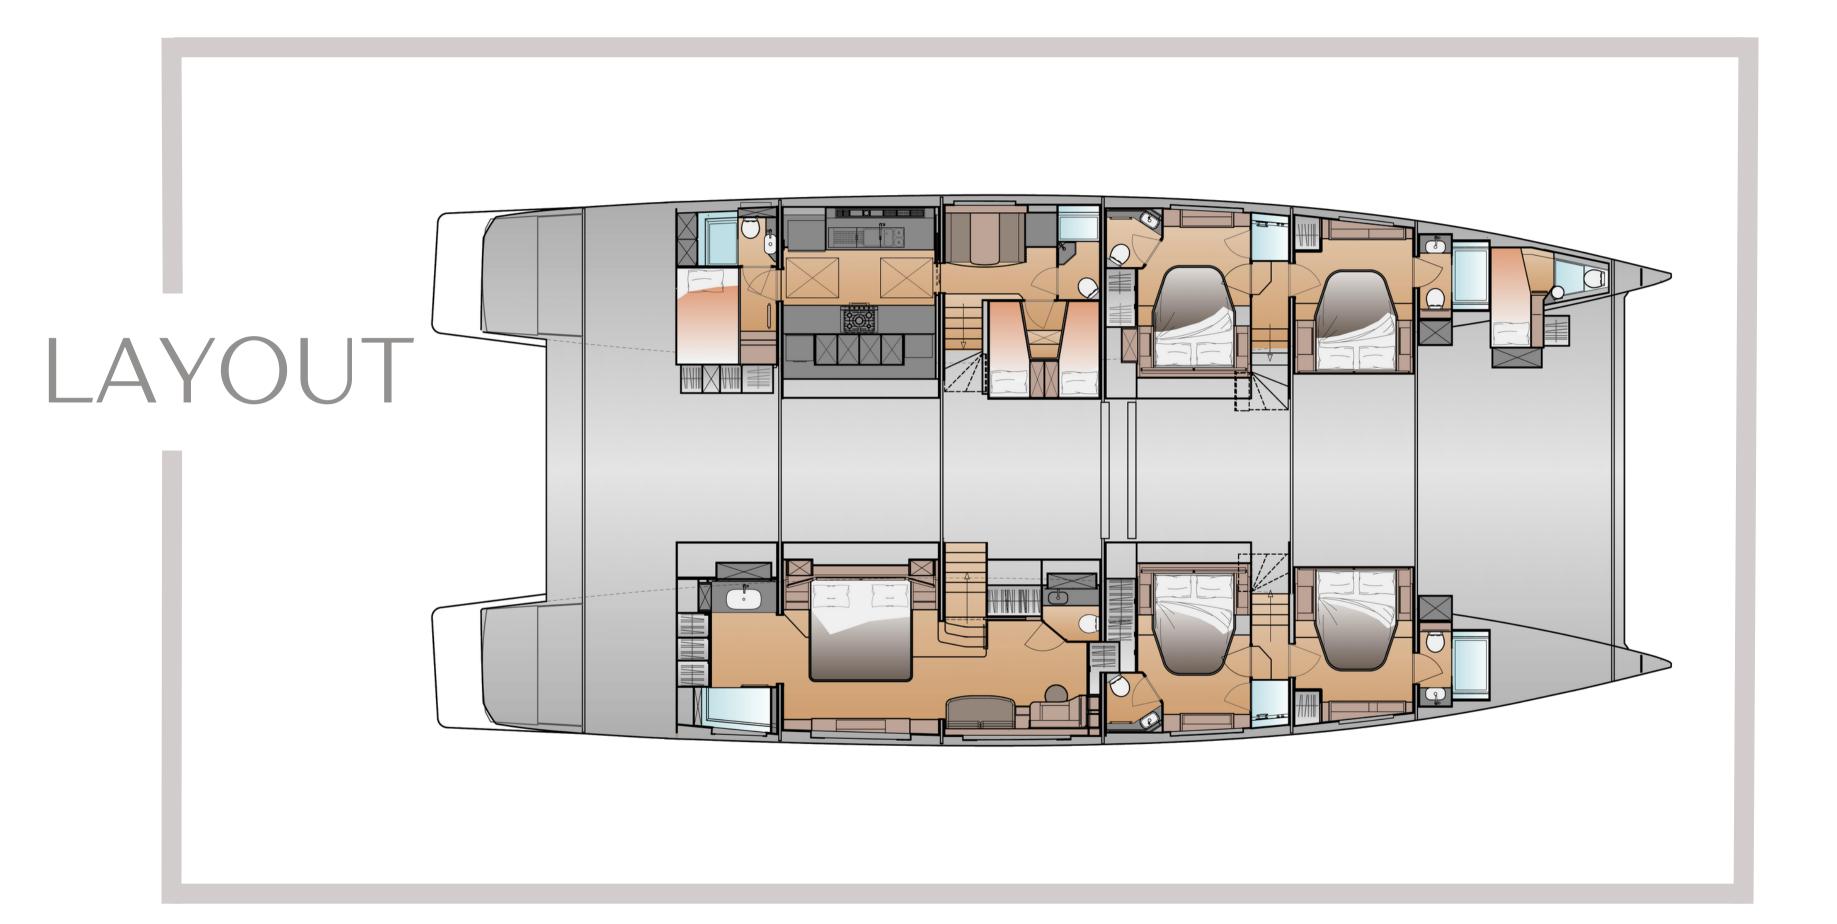

Inside, you'll discover an ultra-modern and extremely spacious interior that exudes comfort and luxury at every turn. The yacht has a total of five cabins, including a master cabin, a VIP cabin, and three queen-sized cabins, each equipped with a private bathroom and a galley up.

#### ACCOMMODATION

Number of guests: 10 Number of cabins:5 Cabin configuration: 2 King Beds, 3 Queen Beds