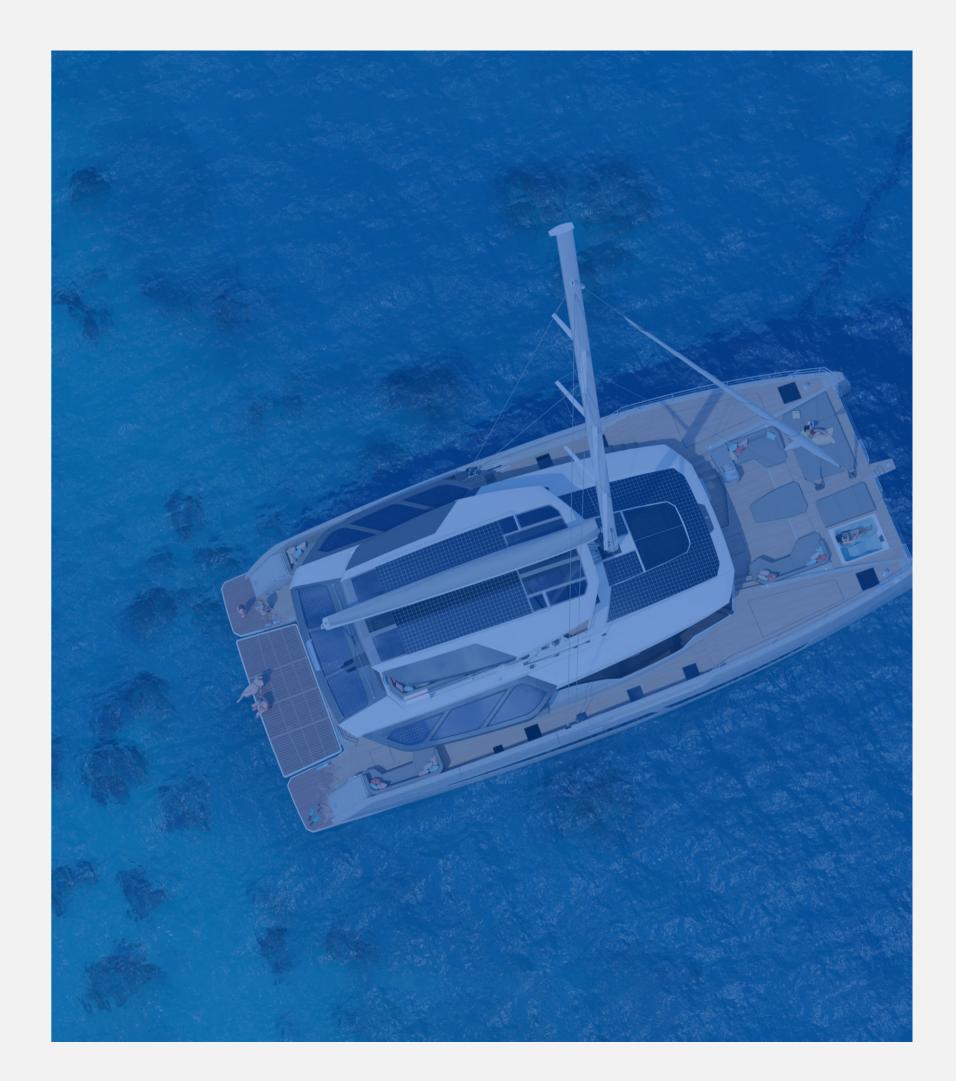

### S/Y serenissima III

Start your journey aboard the brand new Fountaine Pajot 80, S/Y SERENISSIMA III, and dive aboard a luxury catamaran. This yacht is designed for maximum relaxation and enjoyment, with a spacious flybridge that serves as a true ocean deck and a forward cockpit with spacious seating. Whether you're looking for the thrill of sailing or want to relax in comfortable loungers and sunbathing areas, S/Y SERENISSIMA III has it all.

## WATER TOYS

Tender 520 w/ 100HP Seabobs (2) Seawings (4) Kayak (2) SUP (2) Jetsurf (1) Jetski (1) Wakeboard (1) Wakeboard (1) Monoski adult (1) Waterski children (1) Inflatable donut Fishing Gear Snorkeling Gear Life Jackets (adults & kids)