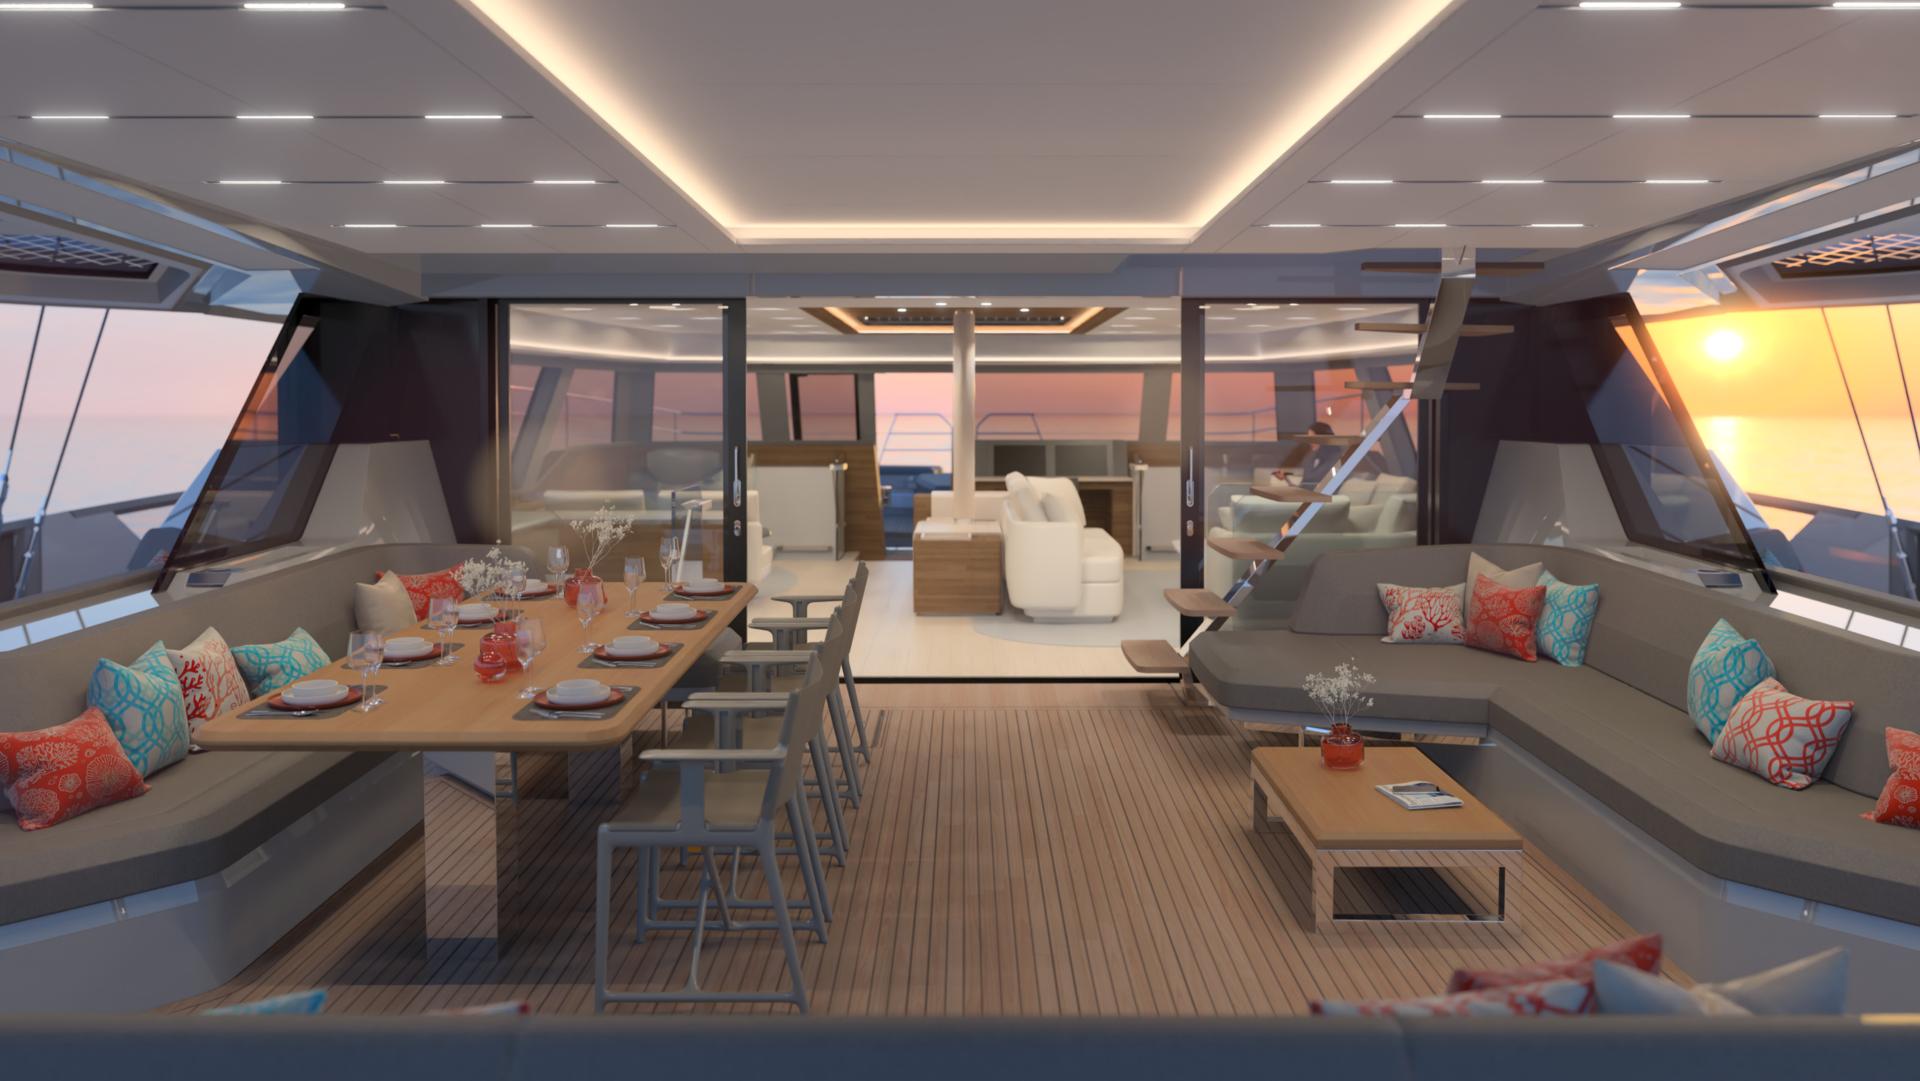

Inside, you'll discover an ultra-modern and extremely spacious interior that exudes comfort and luxury at every turn. The yacht has a total of five cabins, including a master cabin, a VIP cabin, and three queen-sized cabins, each equipped with a private bathroom and a galley up.

### LIFE ON DECK

Step into a world where the wind dances with the sails, and the sea unfolds a canvas of endless possibilities. The Fountaine Pajot 80 Sailing Yacht is not just a vessel; it's a floating masterpiece that seamlessly combines luxury with the romance of the open sea. In this article, let's embark on a journey into the enchanting world of the Fountaine Pajot 80 Sailing Yacht, where every sail is a celebration of opulence, and every destination is a haven waiting to be explored. The Fountaine Pajot 80 is a visual symphony, where sleek lines and contemporary design merge to create a sailing yacht that is both captivating and efficient. From the expansive trampolines to the luxurious cockpit and the panoramic views from the flybridge, the 80 Sailing Yacht is a testament to elegance that sets the stage for a lifestyle defined by maritime beauty. Beyond its luxurious interiors, the Fountaine Pajot 80 is a sailing yacht designed for those who appreciate both performance and comfort on the water.