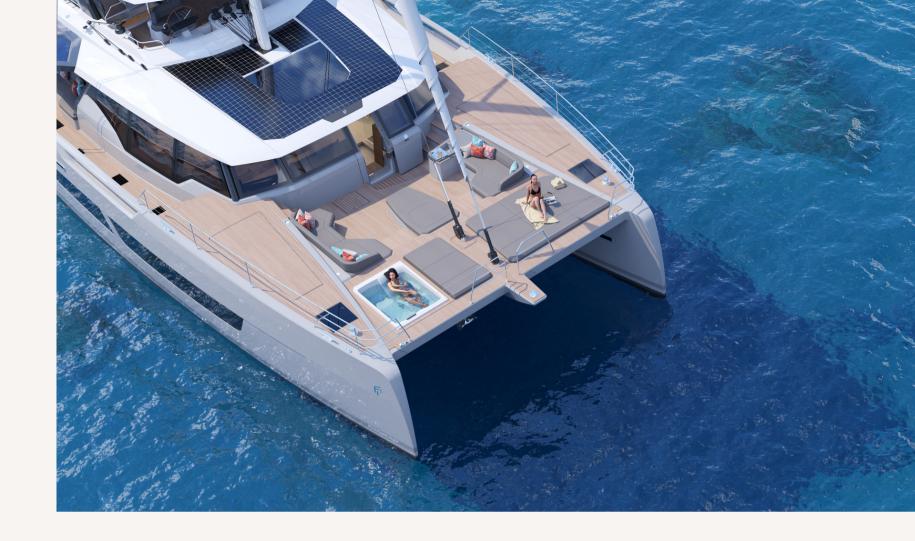

### S/Y serenissima III

Start your journey aboard the brand new Fountaine Pajot 80, S/Y SERENISSIMA III, and dive aboard a luxury catamaran. This yacht is designed for maximum relaxation and enjoyment, with a spacious flybridge that serves as a true ocean deck and a forward cockpit with spacious seating. Whether you're looking for the thrill of sailing or want to relax in comfortable loungers and sunbathing areas, S/Y SERENISSIMA III has it all.

### LIFE ON DECK

Step into a world where the wind dances with the sails, and the sea unfolds a canvas of endless possibilities. The Fountaine Pajot 80 Sailing Yacht is not just a vessel; it's a floating masterpiece that seamlessly combines luxury with the romance of the open sea. In this article, let's embark on a journey into the enchanting world of the Fountaine Pajot 80 Sailing Yacht, where every sail is a celebration of opulence, and every destination is a haven waiting to be explored. The Fountaine Pajot 80 is a visual symphony, where sleek lines and contemporary design merge to create a sailing yacht that is both captivating and efficient. From the expansive trampolines to the luxurious cockpit and the panoramic views from the flybridge, the 80 Sailing Yacht is a testament to elegance that sets the stage for a lifestyle defined by maritime beauty. Beyond its luxurious interiors, the Fountaine Pajot 80 is a sailing yacht designed for those who appreciate both performance and comfort on the water.

## WATER TOYS

Tender 520 w/ 100HP Seabobs (2) Seawings (4) Kayak (2) SUP (2) Jetsurf (1) Jetski (1) Wakeboard (1) Wakeboard (1) Monoski adult (1) Waterski children (1) Inflatable donut Fishing Gear Snorkeling Gear Life Jackets (adults & kids)