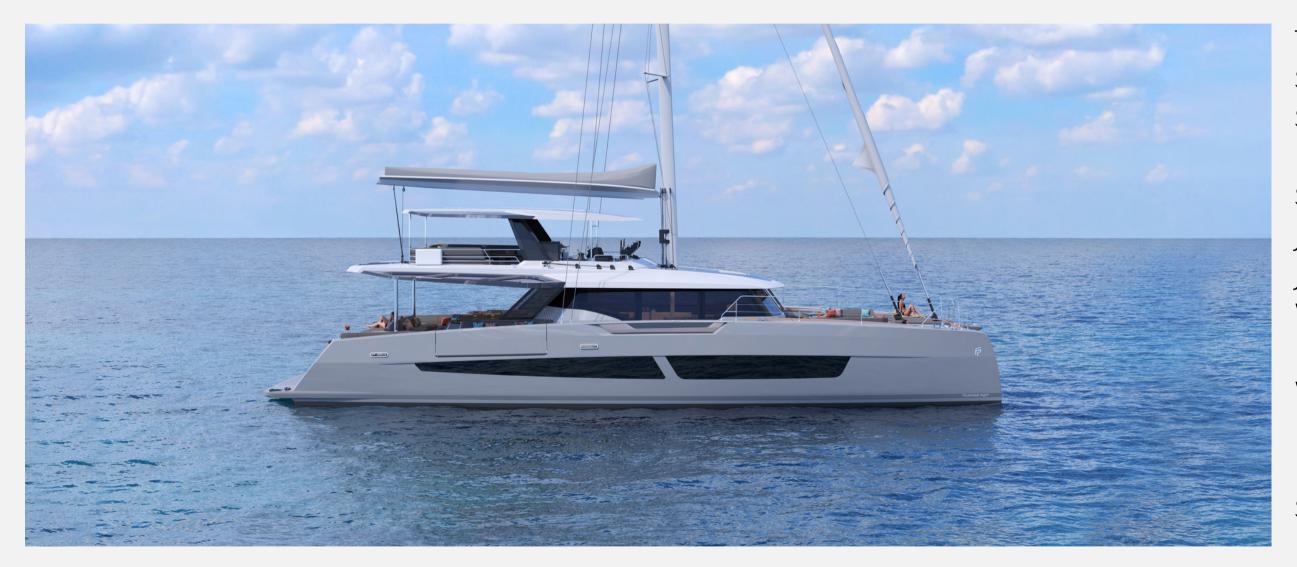

### S/Y serenissima III

Start your journey aboard the brand new Fountaine Pajot 80, S/Y SERENISSIMA III, and dive aboard a luxury catamaran. This yacht is designed for maximum relaxation and enjoyment, with a spacious flybridge that serves as a true ocean deck and a forward cockpit with spacious seating. Whether you're looking for the thrill of sailing or want to relax in comfortable loungers and sunbathing areas, S/Y SERENISSIMA III has it all.

### LIFE ON DECK

Step into a world where the wind dances with the sails, and the sea unfolds a canvas of endless possibilities. The Fountaine Pajot 80 Sailing Yacht is not just a vessel; it's a floating masterpiece that seamlessly combines luxury with the romance of the open sea. In this article, let's embark on a journey into the enchanting world of the Fountaine Pajot 80 Sailing Yacht, where every sail is a celebration of opulence, and every destination is a haven waiting to be explored. The Fountaine Pajot 80 is a visual symphony, where sleek lines and contemporary design merge to create a sailing yacht that is both captivating and efficient. From the expansive trampolines to the luxurious cockpit and the panoramic views from the flybridge, the 80 Sailing Yacht is a testament to elegance that sets the stage for a lifestyle defined by maritime beauty. Beyond its luxurious interiors, the Fountaine Pajot 80 is a sailing yacht designed for those who appreciate both performance and comfort on the water.