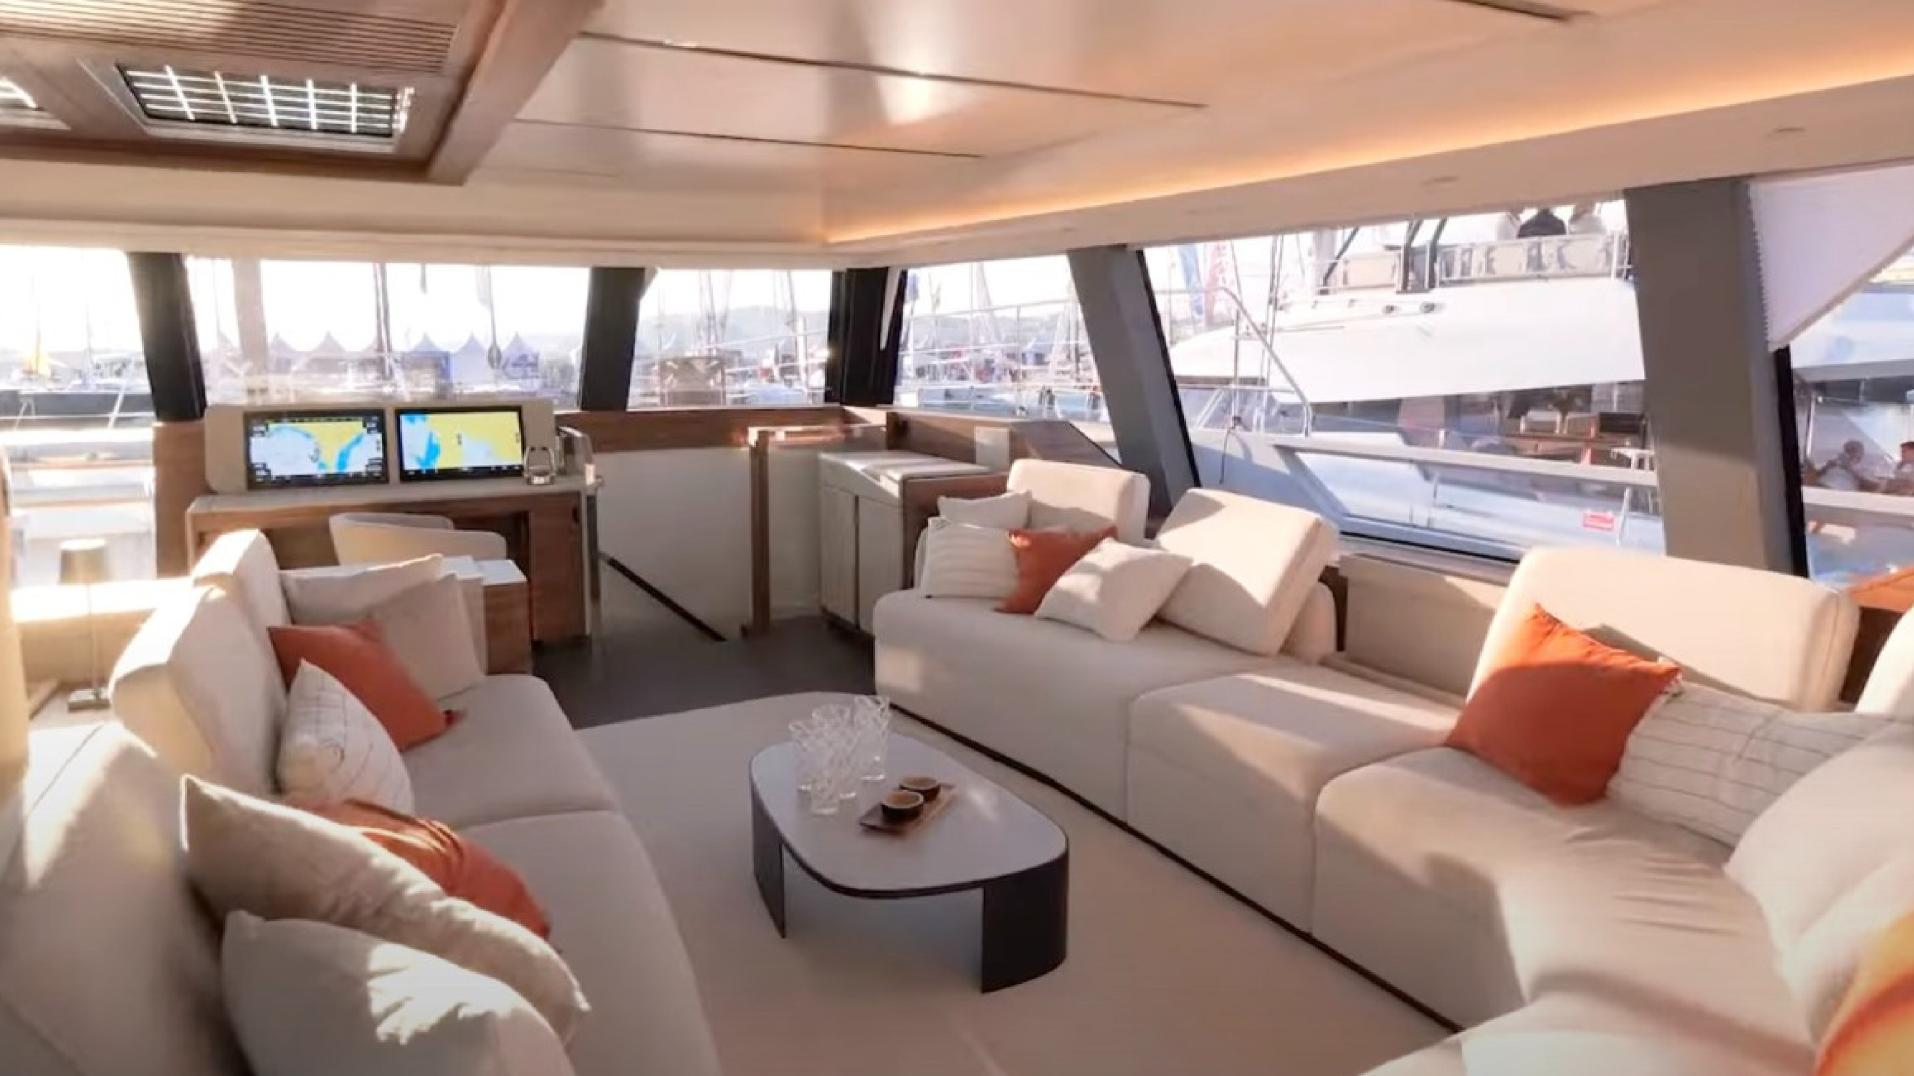

### S/Y serenissima III

Start your journey aboard the brand new Fountaine Pajot 80, S/Y SERENISSIMA III, and dive aboard a luxury catamaran. This yacht is designed for maximum relaxation and enjoyment, with a spacious flybridge that serves as a true ocean deck and a forward cockpit with spacious seating. Whether you're looking for the thrill of sailing or want to relax in comfortable loungers and sunbathing areas, S/Y SERENISSIMA III has it all.

### LIFE ON DECK

Step into a world where the wind dances with the sails, and the sea unfolds a canvas of endless possibilities. The Fountaine Pajot 80 Sailing Yacht is not just a vessel; it's a floating masterpiece that seamlessly combines luxury with the romance of the open sea. In this article, let's embark on a journey into the enchanting world of the Fountaine Pajot 80 Sailing Yacht, where every sail is a celebration of opulence, and every destination is a haven waiting to be explored. The Fountaine Pajot 80 is a visual symphony, where sleek lines and contemporary design merge to create a sailing yacht that is both captivating and efficient. From the expansive trampolines to the luxurious cockpit and the panoramic views from the flybridge, the 80 Sailing Yacht is a testament to elegance that sets the stage for a lifestyle defined by maritime beauty. Beyond its luxurious interiors, the Fountaine Pajot 80 is a sailing yacht designed for those who appreciate both performance and comfort on the water.