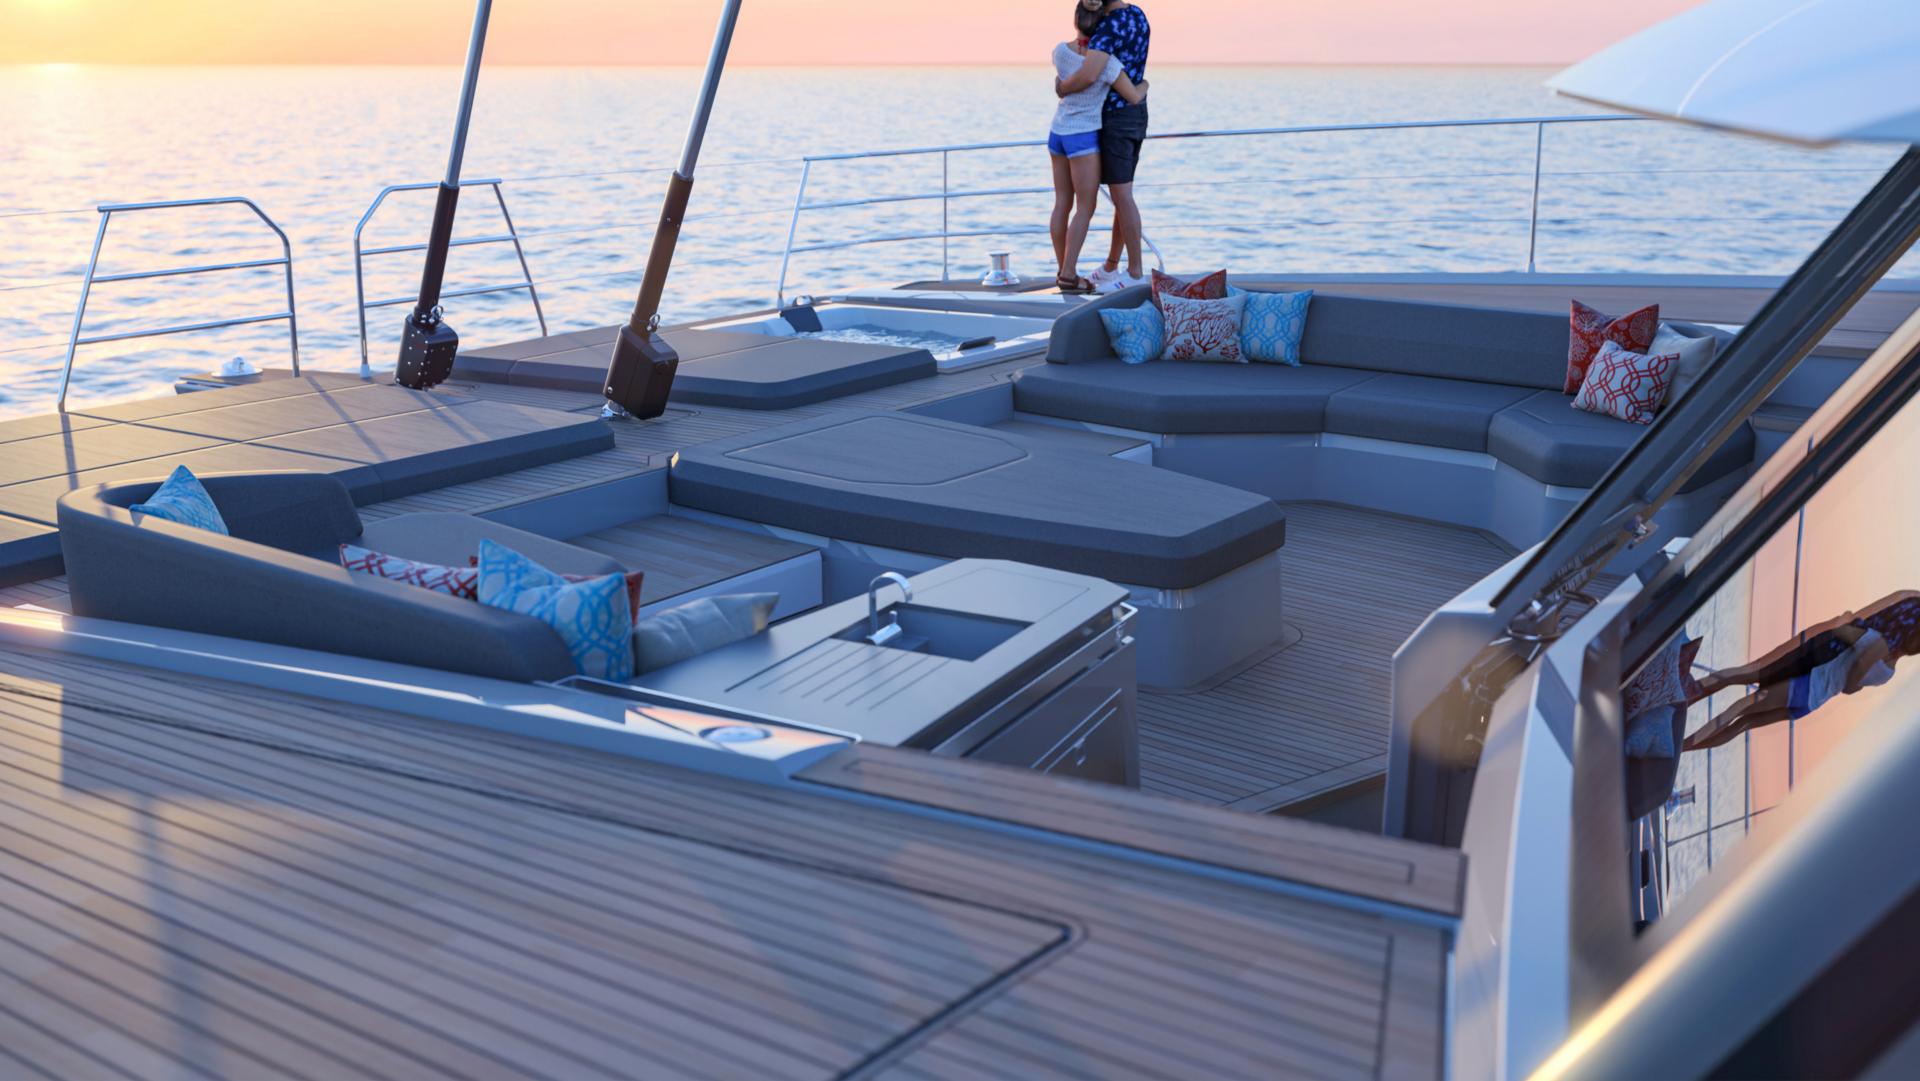

### LIFE ON DECK

Step into a world where the wind dances with the sails, and the sea unfolds a canvas of endless possibilities. The Fountaine Pajot 80 Sailing Yacht is not just a vessel; it's a floating masterpiece that seamlessly combines luxury with the romance of the open sea. In this article, let's embark on a journey into the enchanting world of the Fountaine Pajot 80 Sailing Yacht, where every sail is a celebration of opulence, and every destination is a haven waiting to be explored. The Fountaine Pajot 80 is a visual symphony, where sleek lines and contemporary design merge to create a sailing yacht that is both captivating and efficient. From the expansive trampolines to the luxurious cockpit and the panoramic views from the flybridge, the 80 Sailing Yacht is a testament to elegance that sets the stage for a lifestyle defined by maritime beauty. Beyond its luxurious interiors, the Fountaine Pajot 80 is a sailing yacht designed for those who appreciate both performance and comfort on the water.

## WATER TOYS

Tender 520 w/ 100HP Seabobs (2) Seawings (4) Kayak (2) SUP (2) Jetsurf (1) Jetski (1) Wakeboard (1) Wakeboard (1) Monoski adult (1) Waterski children (1) Inflatable donut Fishing Gear Snorkeling Gear Life Jackets (adults & kids)