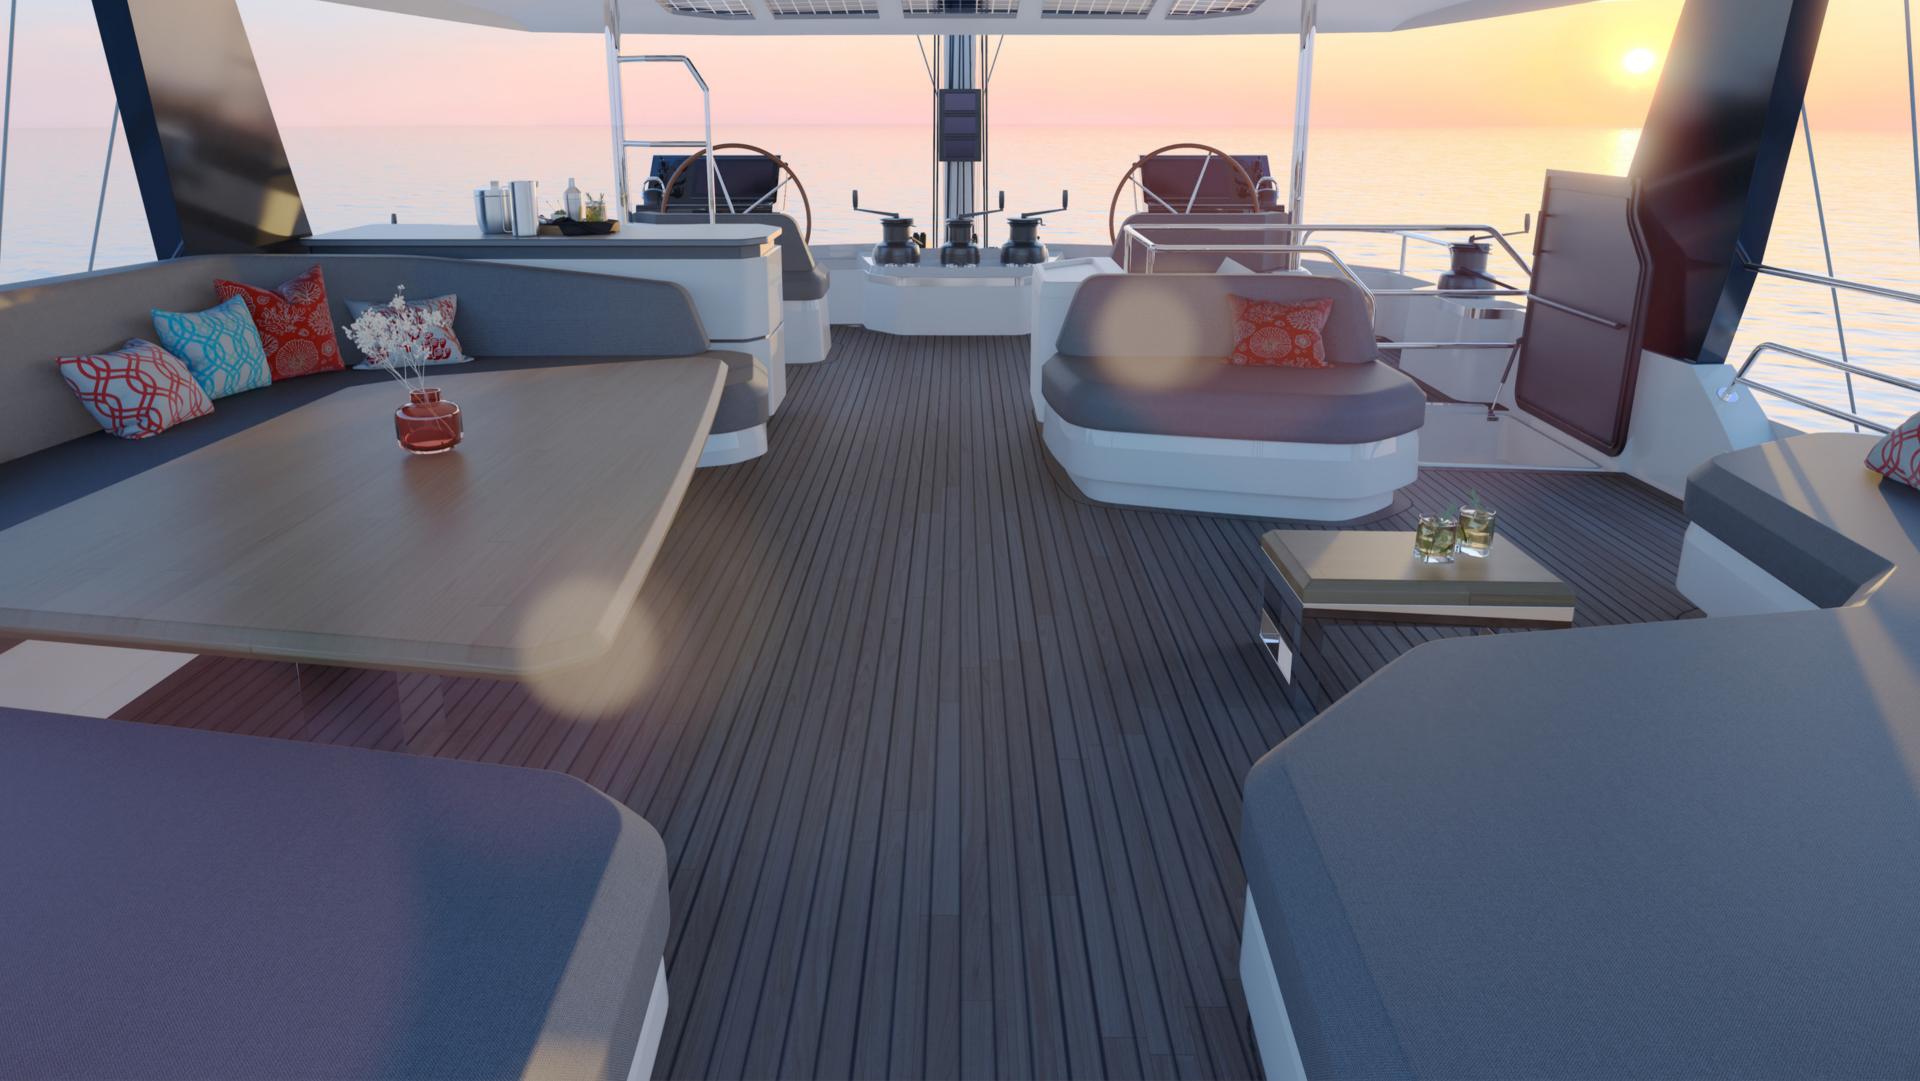

### LIFE ON DECK

Step into a world where the wind dances with the sails, and the sea unfolds a canvas of endless possibilities. The Fountaine Pajot 80 Sailing Yacht is not just a vessel; it's a floating masterpiece that seamlessly combines luxury with the romance of the open sea. In this article, let's embark on a journey into the enchanting world of the Fountaine Pajot 80 Sailing Yacht, where every sail is a celebration of opulence, and every destination is a haven waiting to be explored. The Fountaine Pajot 80 is a visual symphony, where sleek lines and contemporary design merge to create a sailing yacht that is both captivating and efficient. From the expansive trampolines to the luxurious cockpit and the panoramic views from the flybridge, the 80 Sailing Yacht is a testament to elegance that sets the stage for a lifestyle defined by maritime beauty. Beyond its luxurious interiors, the Fountaine Pajot 80 is a sailing yacht designed for those who appreciate both performance and comfort on the water.