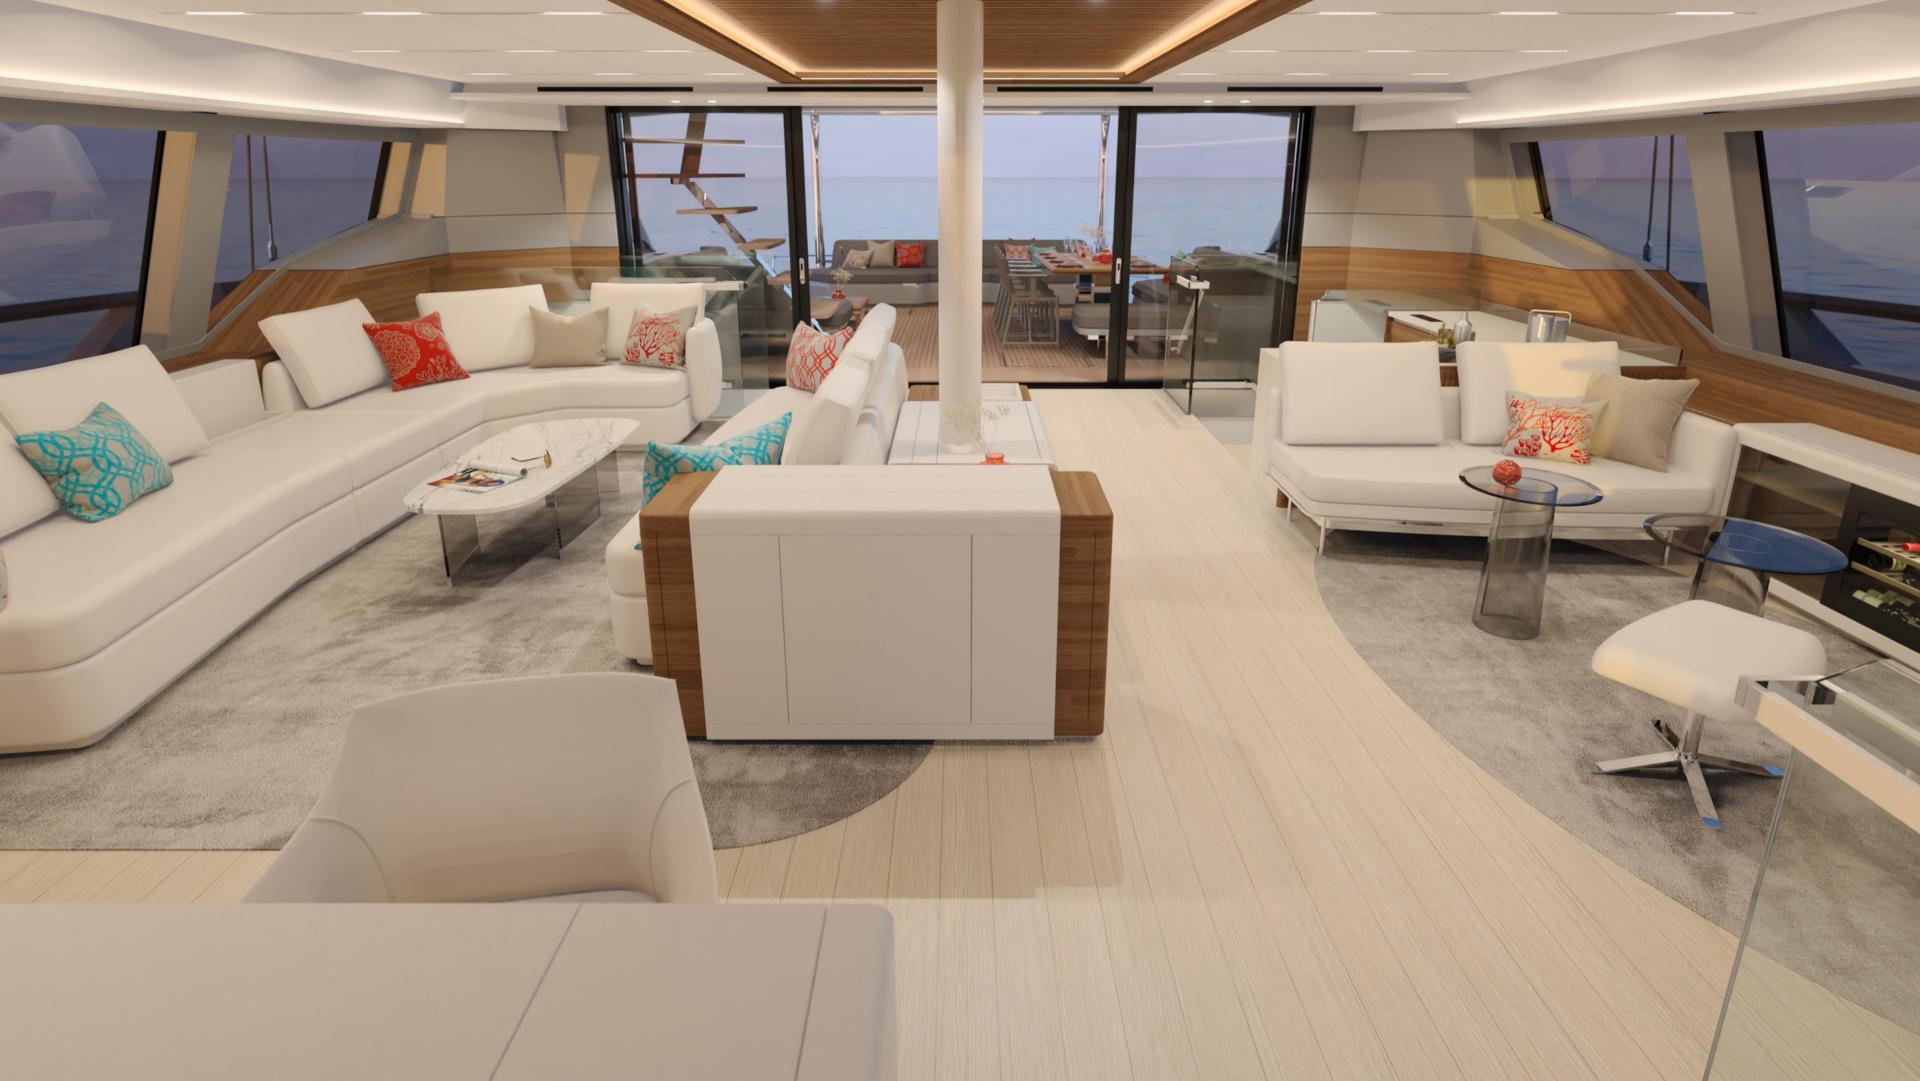

Inside, you'll discover an ultra-modern and extremely spacious interior that exudes comfort and luxury at every turn. The yacht has a total of five cabins, including a master cabin, a VIP cabin, and three queen-sized cabins, each equipped with a private bathroom and a galley up.

### LIFE ON DECK

Step into a world where the wind dances with the sails, and the sea unfolds a canvas of endless possibilities. The Fountaine Pajot 80 Sailing Yacht is not just a vessel; it's a floating masterpiece that seamlessly combines luxury with the romance of the open sea. In this article, let's embark on a journey into the enchanting world of the Fountaine Pajot 80 Sailing Yacht, where every sail is a celebration of opulence, and every destination is a haven waiting to be explored. The Fountaine Pajot 80 is a visual symphony, where sleek lines and contemporary design merge to create a sailing yacht that is both captivating and efficient. From the expansive trampolines to the luxurious cockpit and the panoramic views from the flybridge, the 80 Sailing Yacht is a testament to elegance that sets the stage for a lifestyle defined by maritime beauty. Beyond its luxurious interiors, the Fountaine Pajot 80 is a sailing yacht designed for those who appreciate both performance and comfort on the water.