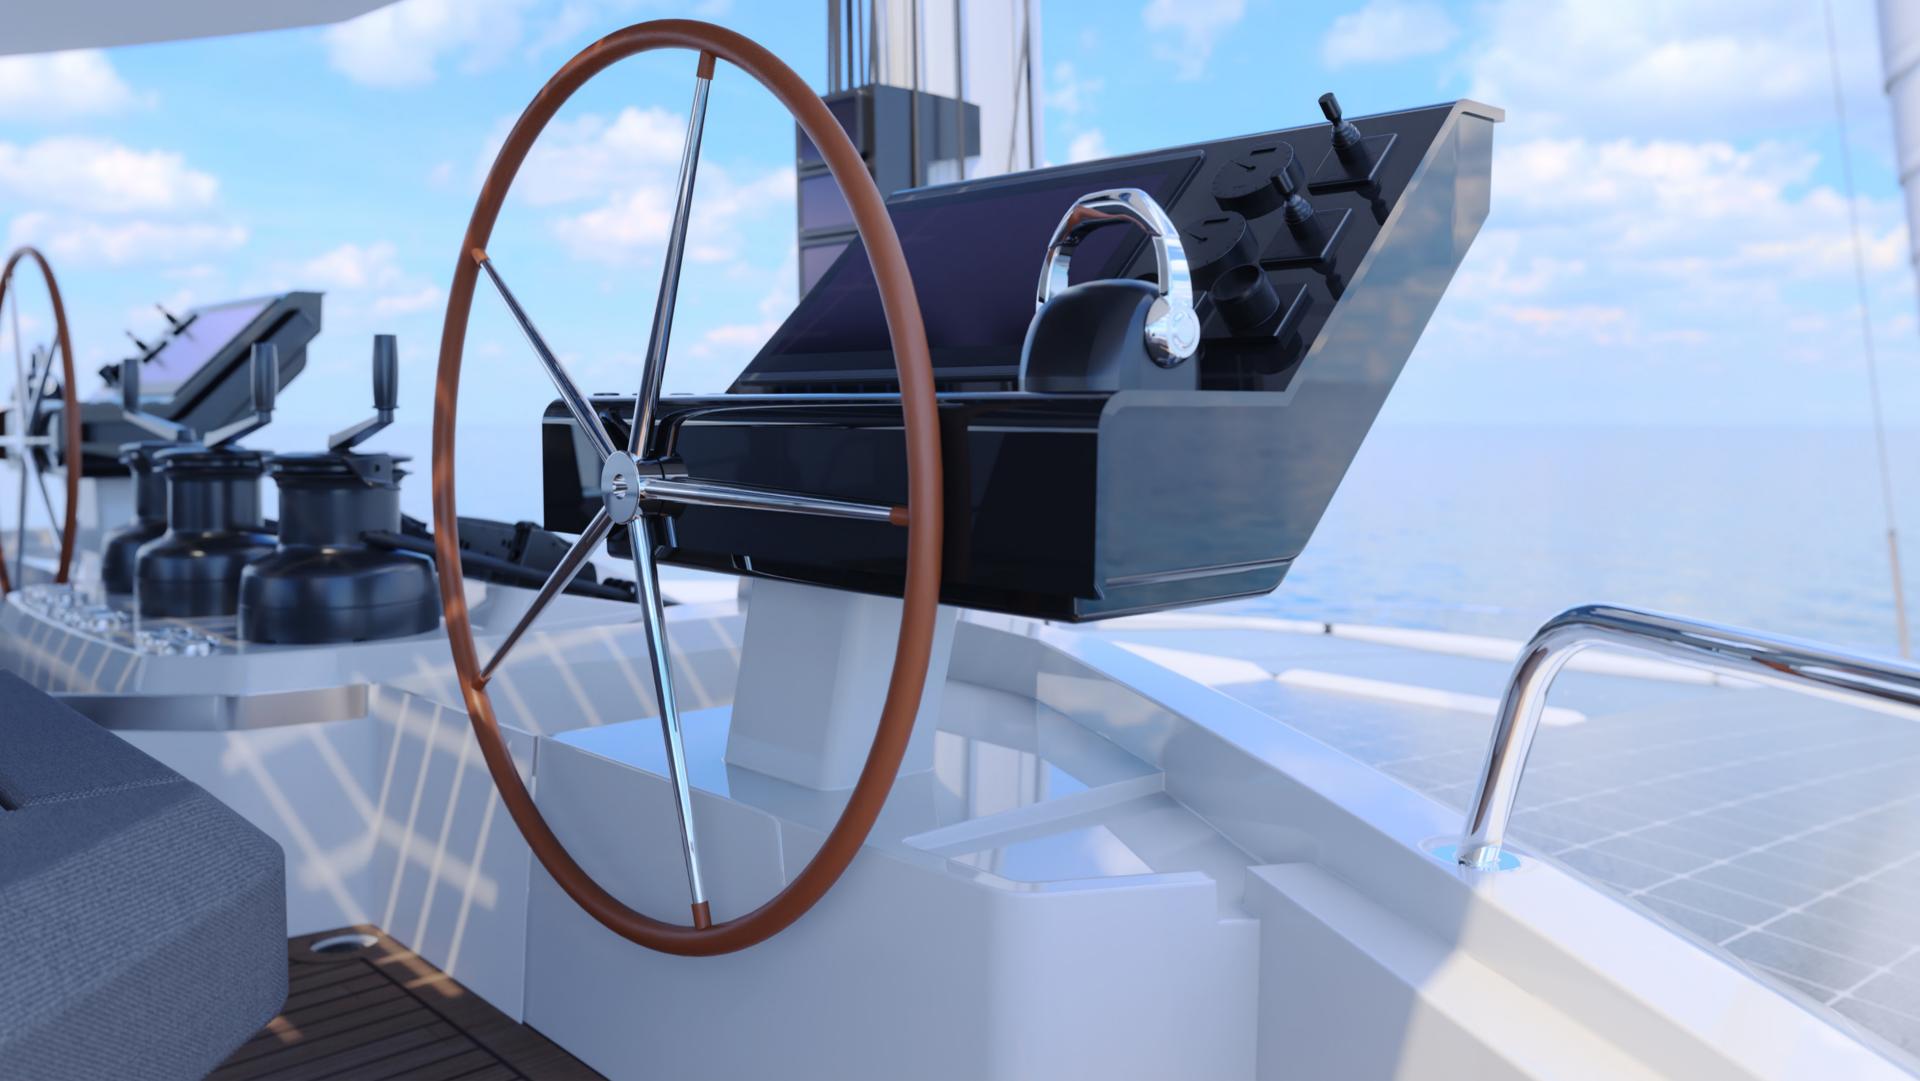

### ENGINES

2 X Cummins 425 H 2 X Kohler

Cruising Speed: 10 knots Fuel Consumption tba Litres/Hr