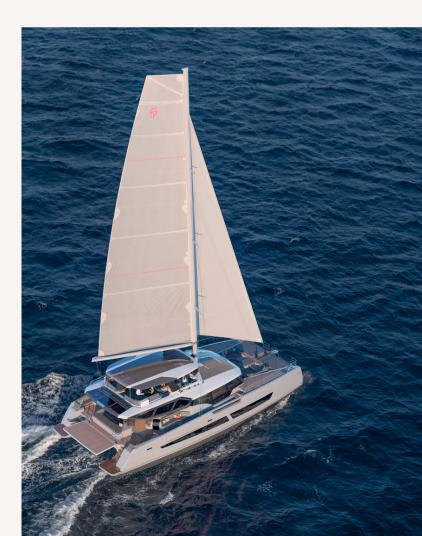

### S/Y serenissima III

Start your journey aboard the brand new Fountaine Pajot 80, S/Y SERENISSIMA III, and dive aboard a luxury catamaran. This yacht is designed for maximum relaxation and enjoyment, with a spacious flybridge that serves as a true ocean deck and a forward cockpit with spacious seating. Whether you're looking for the thrill of sailing or want to relax in comfortable loungers and sunbathing areas, S/Y SERENISSIMA III has it all.

### LIFE ON DECK

Step into a world where the wind dances with the sails, and the sea unfolds a canvas of endless possibilities. The Fountaine Pajot 80 Sailing Yacht is not just a vessel; it's a floating masterpiece that seamlessly combines luxury with the romance of the open sea. In this article, let's embark on a journey into the enchanting world of the Fountaine Pajot 80 Sailing Yacht, where every sail is a celebration of opulence, and every destination is a haven waiting to be explored. The Fountaine Pajot 80 is a visual symphony, where sleek lines and contemporary design merge to create a sailing yacht that is both captivating and efficient. From the expansive trampolines to the luxurious cockpit and the panoramic views from the flybridge, the 80 Sailing Yacht is a testament to elegance that sets the stage for a lifestyle defined by maritime beauty. Beyond its luxurious interiors, the Fountaine Pajot 80 is a sailing yacht designed for those who appreciate both performance and comfort on the water.