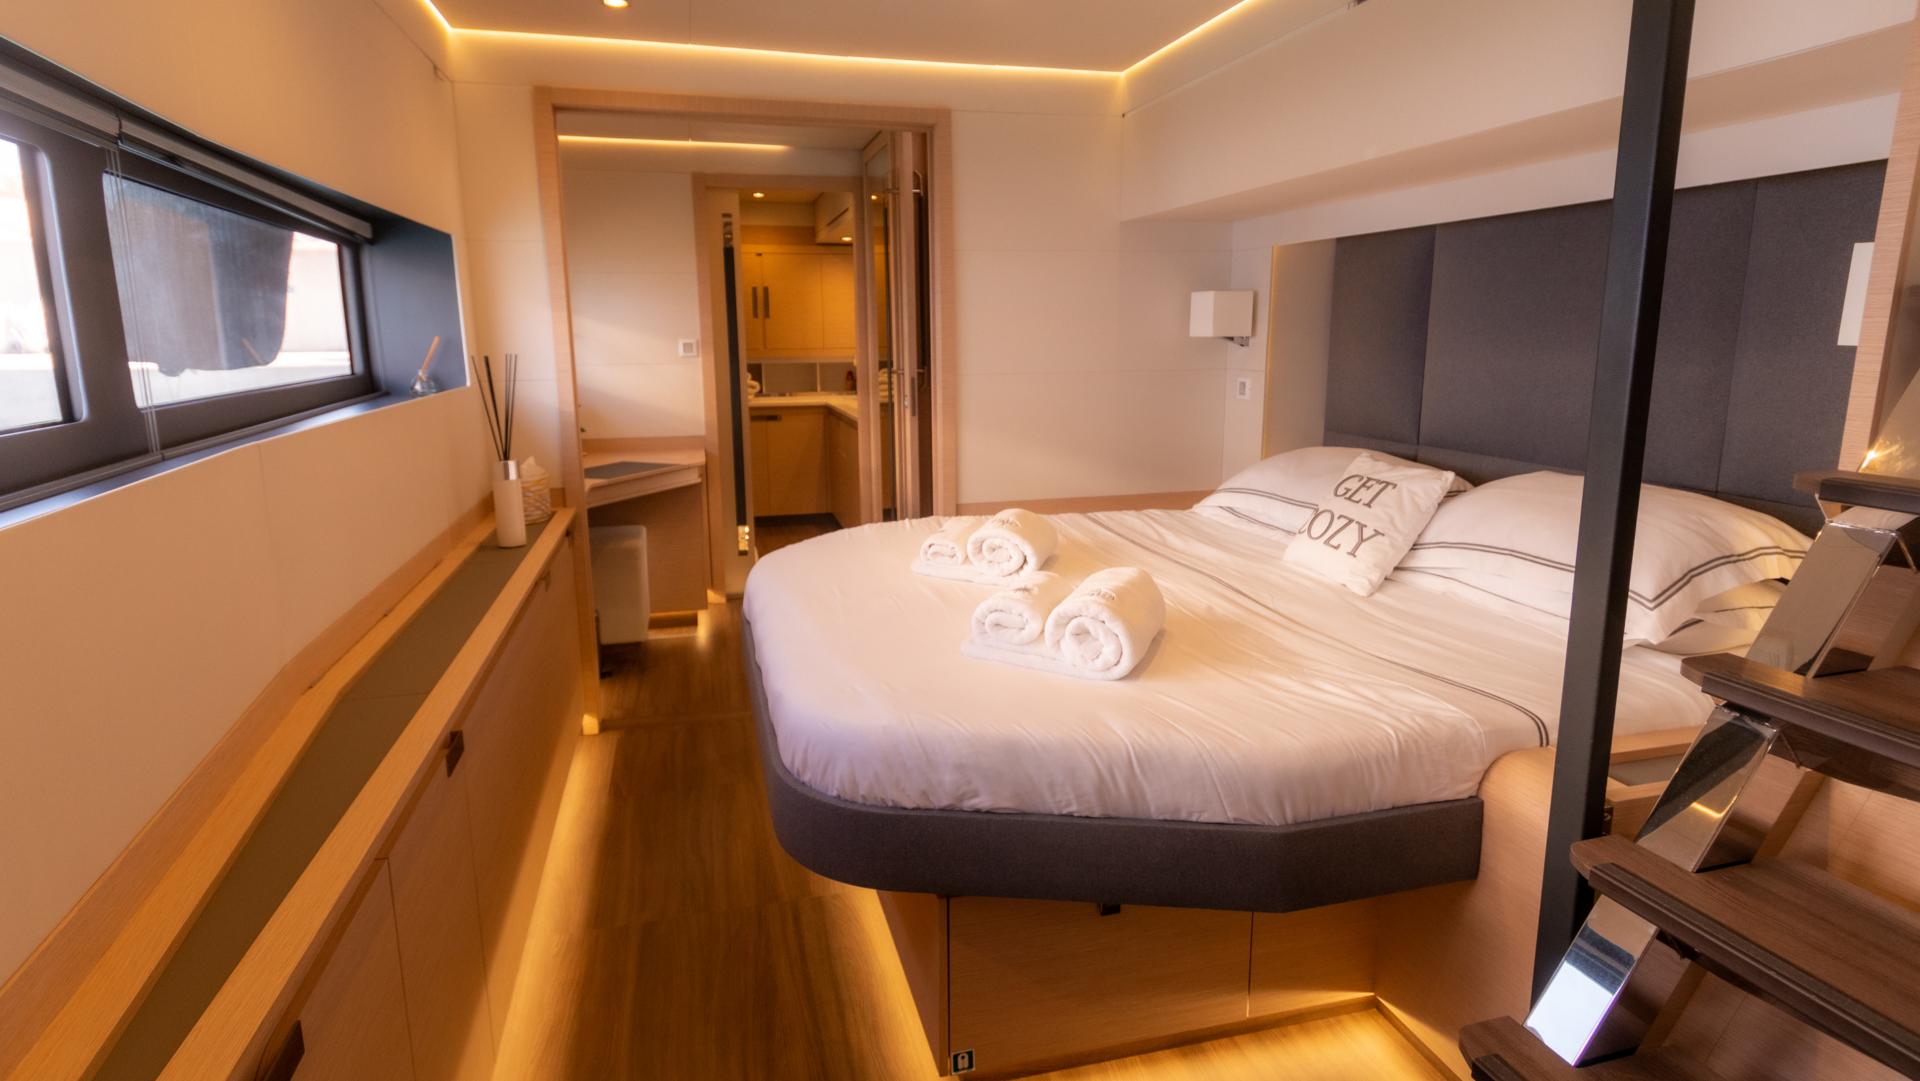

Within this realm, two double cabins, adorned with the finest craftsmanship, offer sanctuary for the weary traveler. Each cabin bears an exquisite en-suite bathroom and a dressing area, where one might prepare for the day's adventures.

But that is not all, for two more double cabins, with a hint of enchantment, await your gaze. These magical cabins can be transformed into twin cabins, with a peaceful office space to soothe the mind. Their en-suite shower-rooms, adorned with blue mosaic, gleam with a serene aura, inviting you to unwind in their embrace. Thus, dear traveler, from the lower deck's enchanting tapestry, emerge sanctuaries of tranquility and sublime comfort.

### ACCOMMODATION

Number of guests: 10 Number of cabins: 5 Cabin configuration:

One master cabin with queen size bed, 4 double cabins with queen size bed all with

private facilities

Bed configuration: 5 Queen