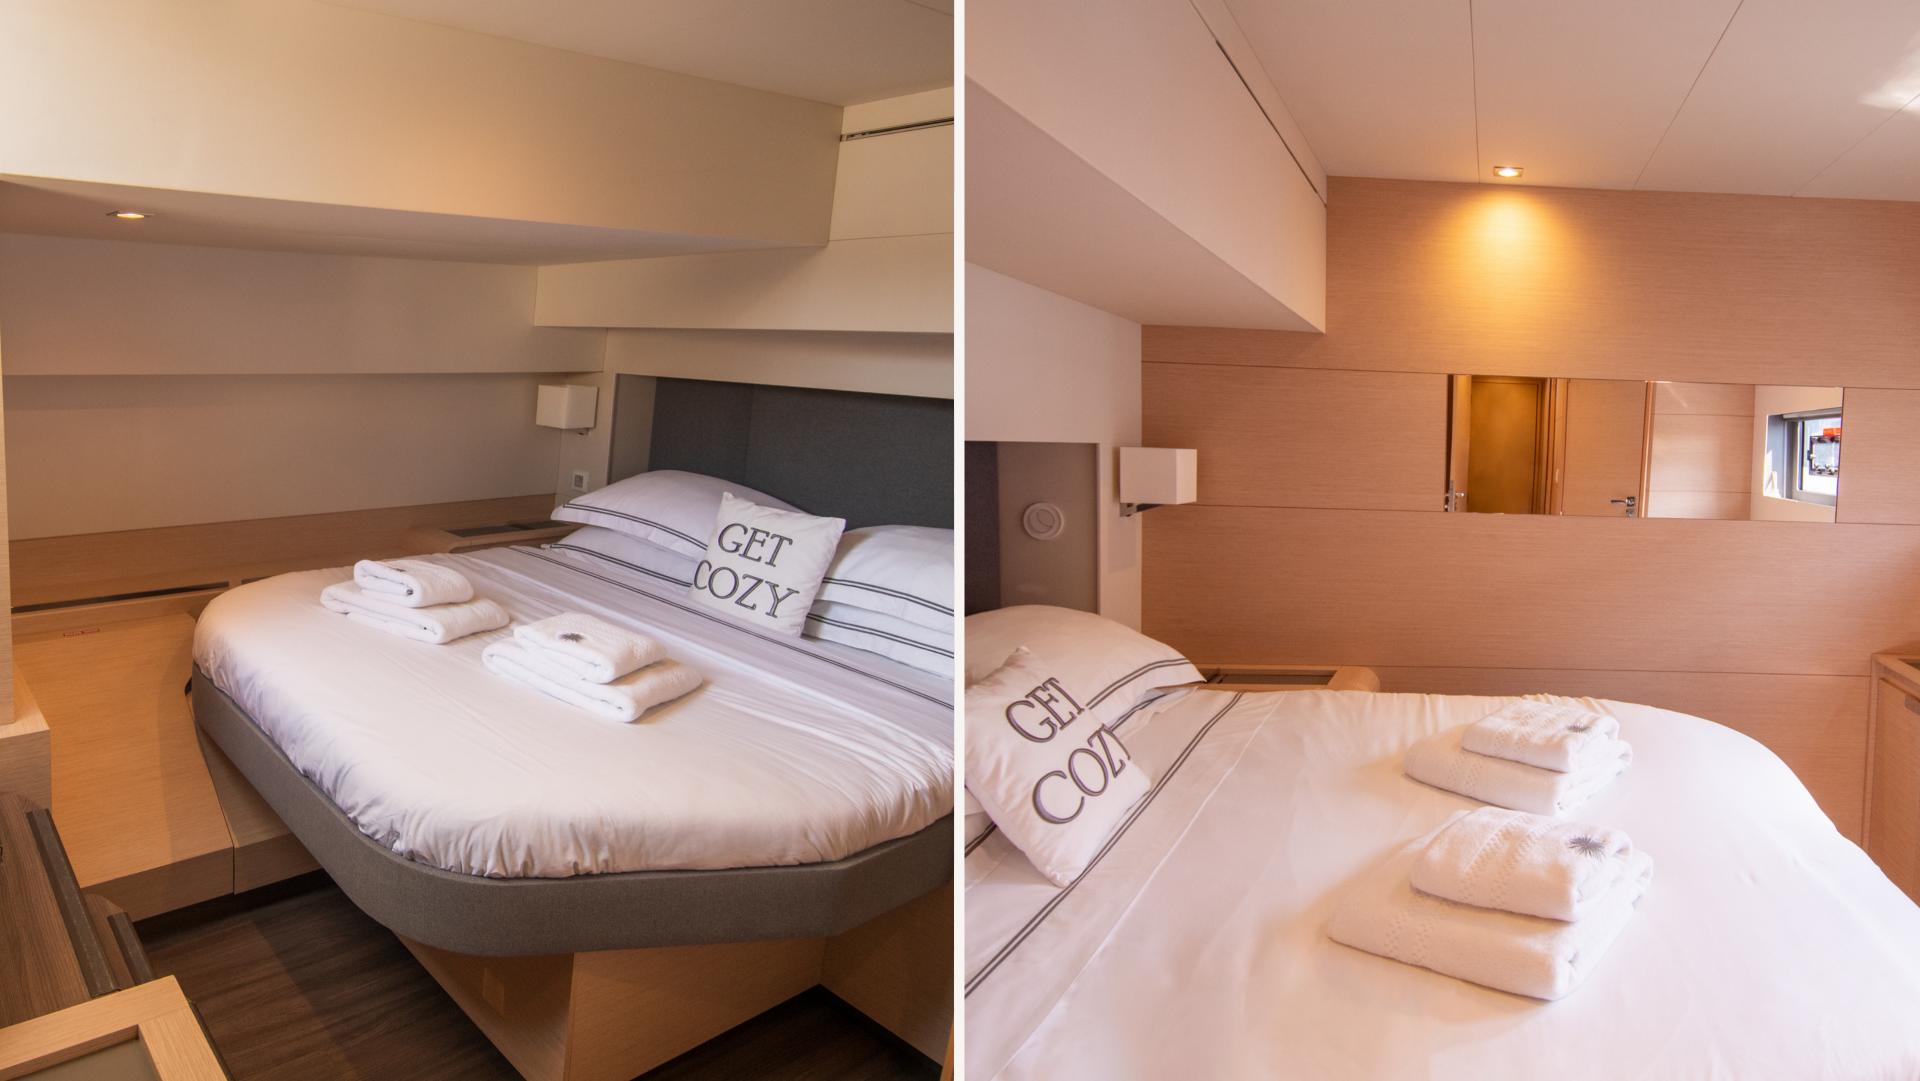

Within this realm, two double cabins, adorned with the finest craftsmanship, offer sanctuary for the weary traveler. Each cabin bears an exquisite en-suite bathroom and a dressing area, where one might prepare for the day's adventures.

But that is not all, for two more double cabins, with a hint of enchantment, await your gaze. These magical cabins can be transformed into twin cabins, with a peaceful office space to soothe the mind. Their en-suite shower-rooms, adorned with blue mosaic, gleam with a serene aura, inviting you to unwind in their embrace. Thus, dear traveler, from the lower deck's enchanting tapestry, emerge sanctuaries of tranquility and sublime comfort.

### ACCOMMODATION

Number of guests: 10 Number of cabins: 5 Cabin configuration:

One master cabin with queen size bed, 4 double cabins with queen size bed all with

private facilities

Bed configuration: 5 Queen