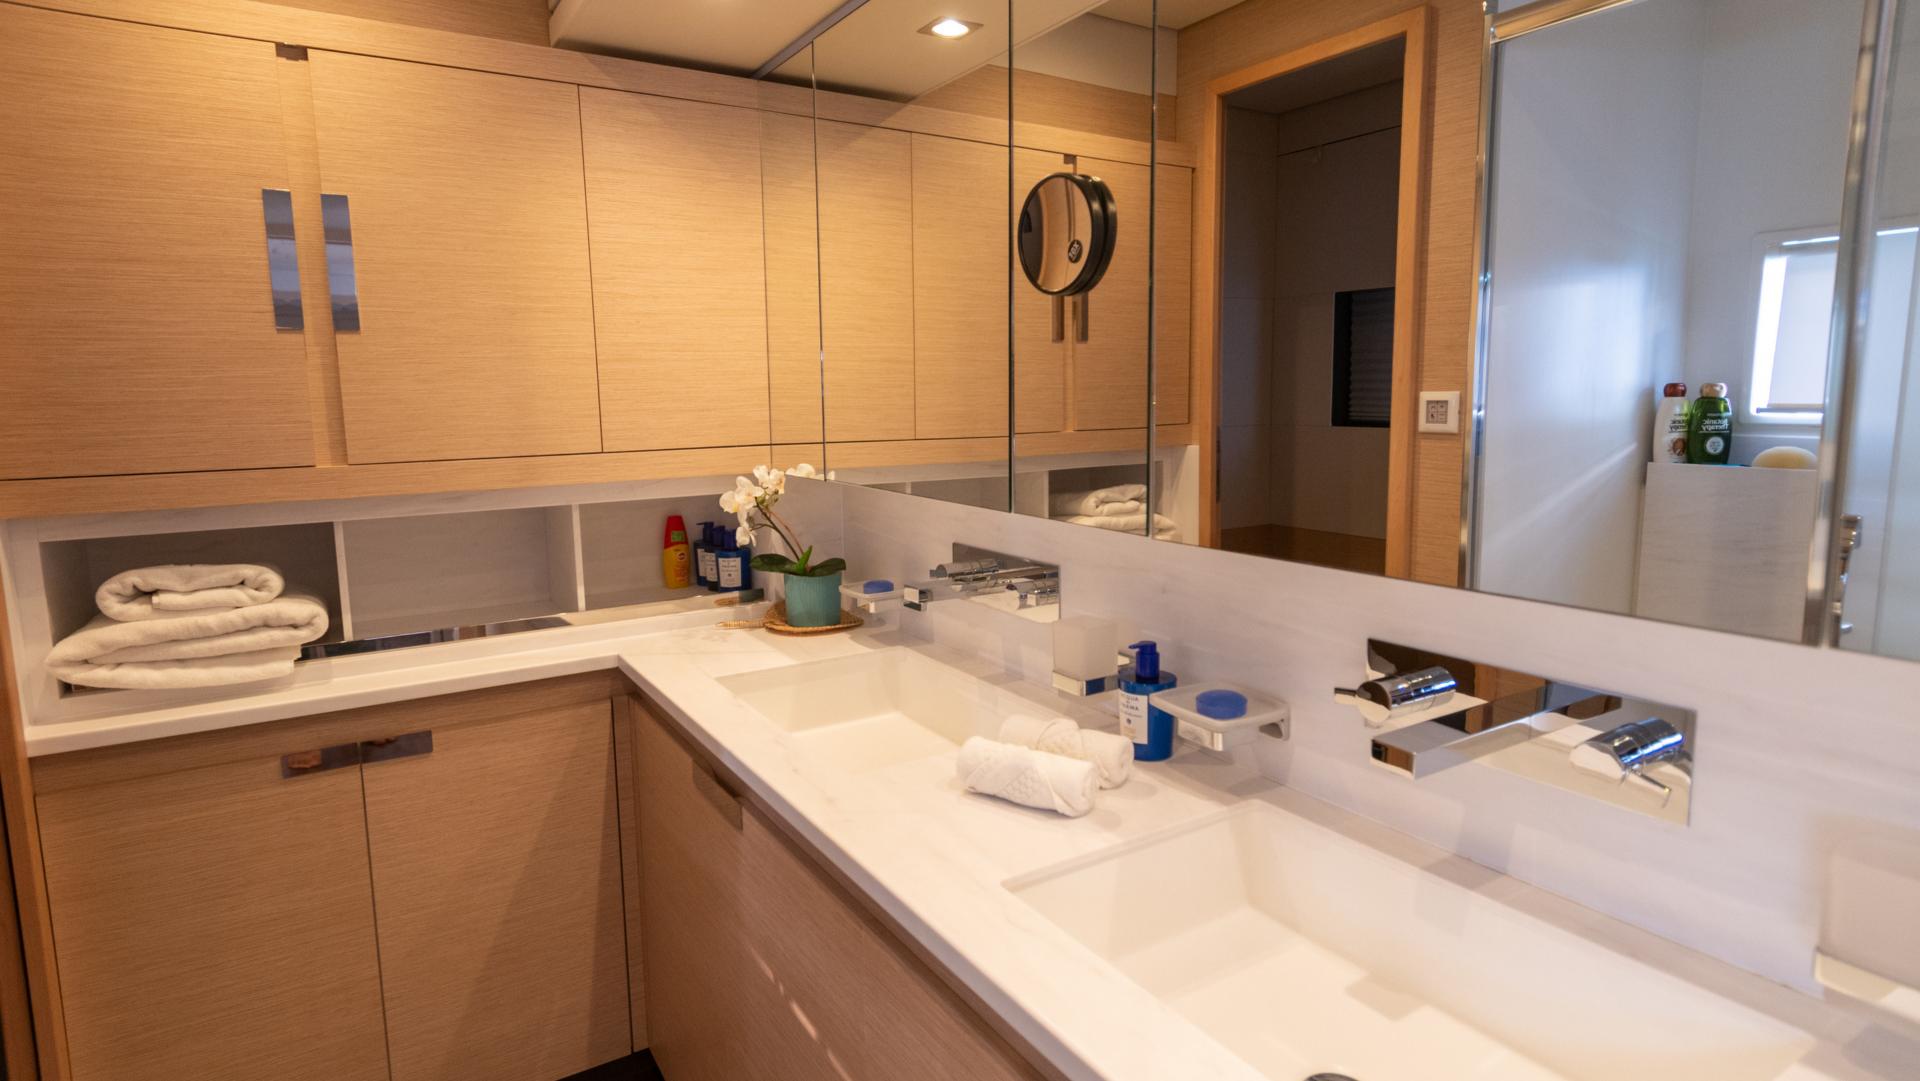

Within this realm, two double cabins, adorned with the finest craftsmanship, offer sanctuary for the weary traveler. Each cabin bears an exquisite en-suite bathroom and a dressing area, where one might prepare for the day's adventures.

But that is not all, for two more double cabins, with a hint of enchantment, await your gaze. These magical cabins can be transformed into twin cabins, with a peaceful office space to soothe the mind. Their en-suite shower-rooms, adorned with blue mosaic, gleam with a serene aura, inviting you to unwind in their embrace. Thus, dear traveler, from the lower deck's enchanting tapestry, emerge sanctuaries of tranquility and sublime comfort.