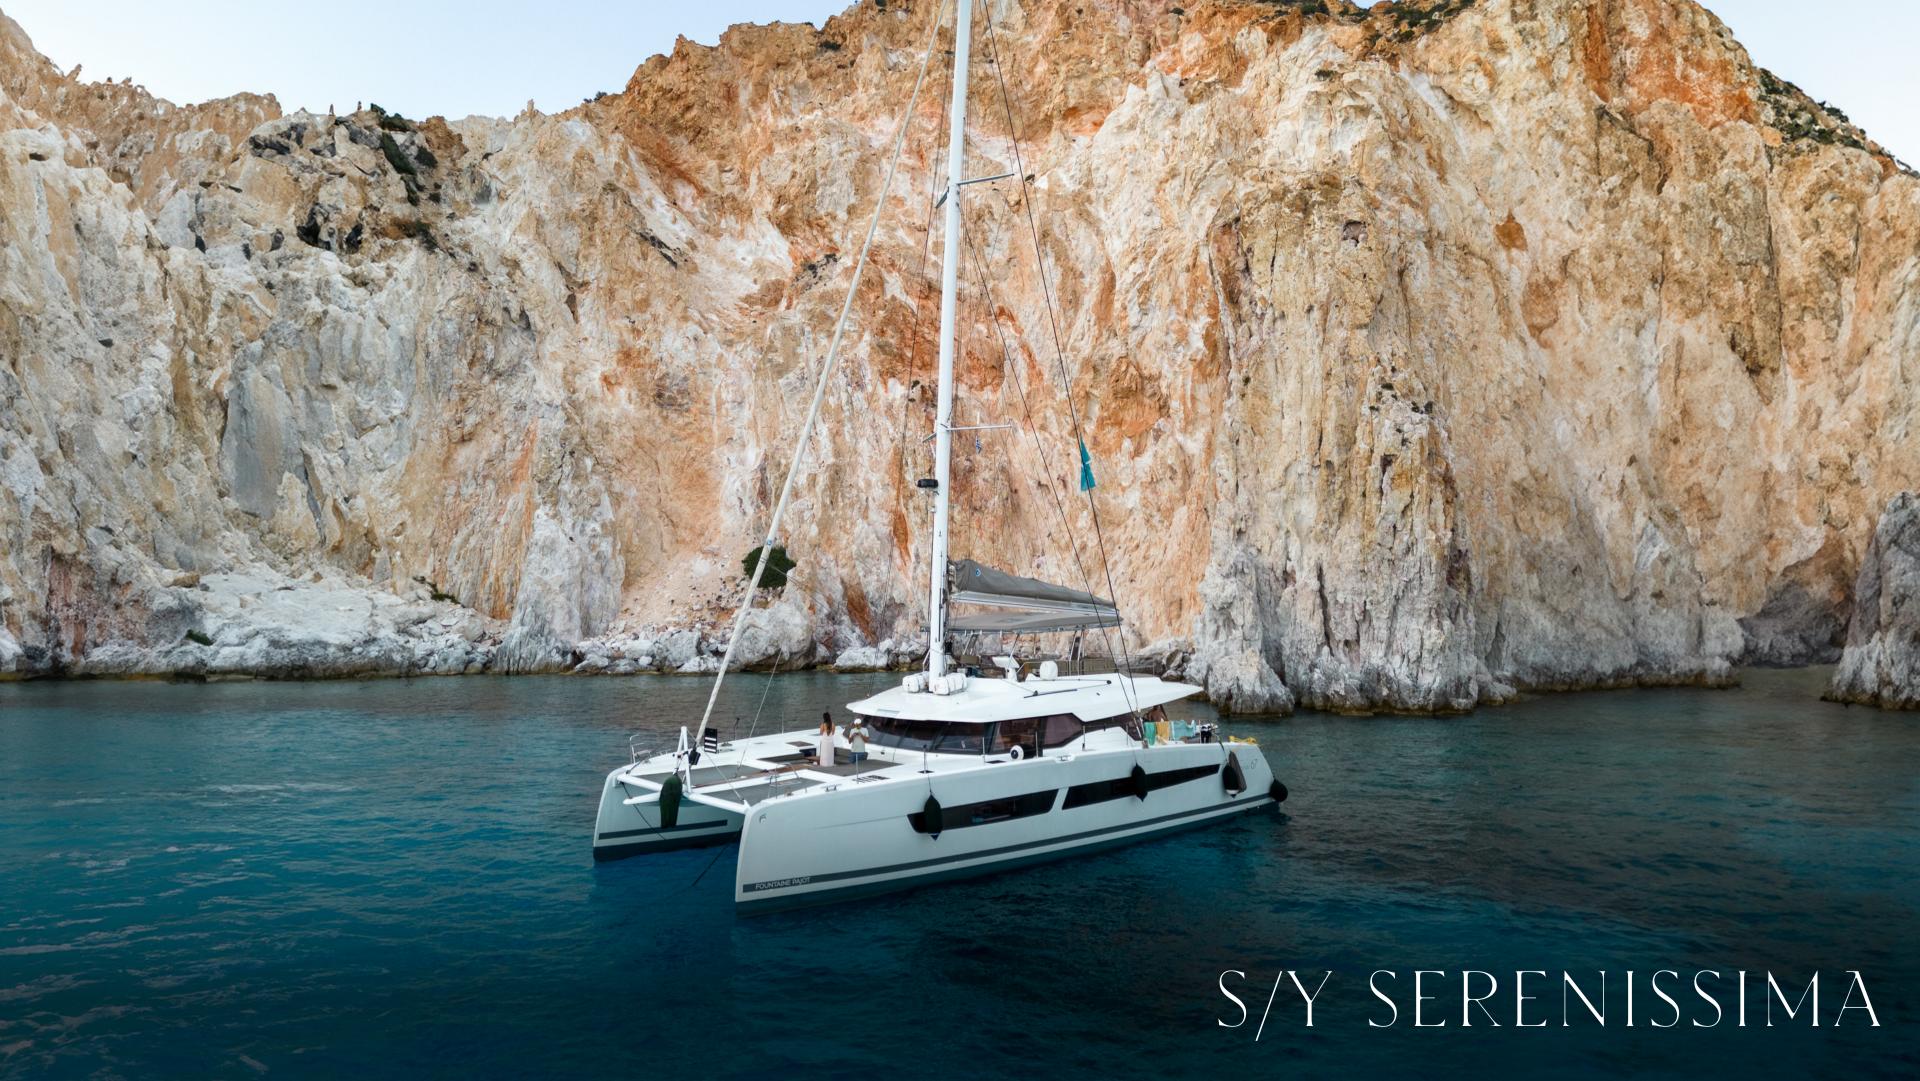

## S/Y SERENISSIMA

S/Y Serenissima is pure luxury in a catamaran her expansive flybridge with an authentic ocean terrace and a forward cockpit with extensive seating area are just some of her hallmark features. Experience the exhilaration of sailing or simply relaxing on the decadent lounges or sunbathing beds. Her stunning interior is boldly modern and incredibly spacious to deliver the ultimate in comfort and luxury. She accommodate 10 guests in five cabins - one owner's suite and 4 queen bed cabins all with private bathrooms.

The flybridge together with the forward deck offers plenty of space for sunbathing and relaxing and the aft cockpit a great area for socializing and alfresco dining. Our crew consisting of a captain, hostess and chef will look forward to pampering guests on board without leaving any wish unfulfilled. Serenissima is committed to offer all our distinguished guests a calm and luxurious environment.