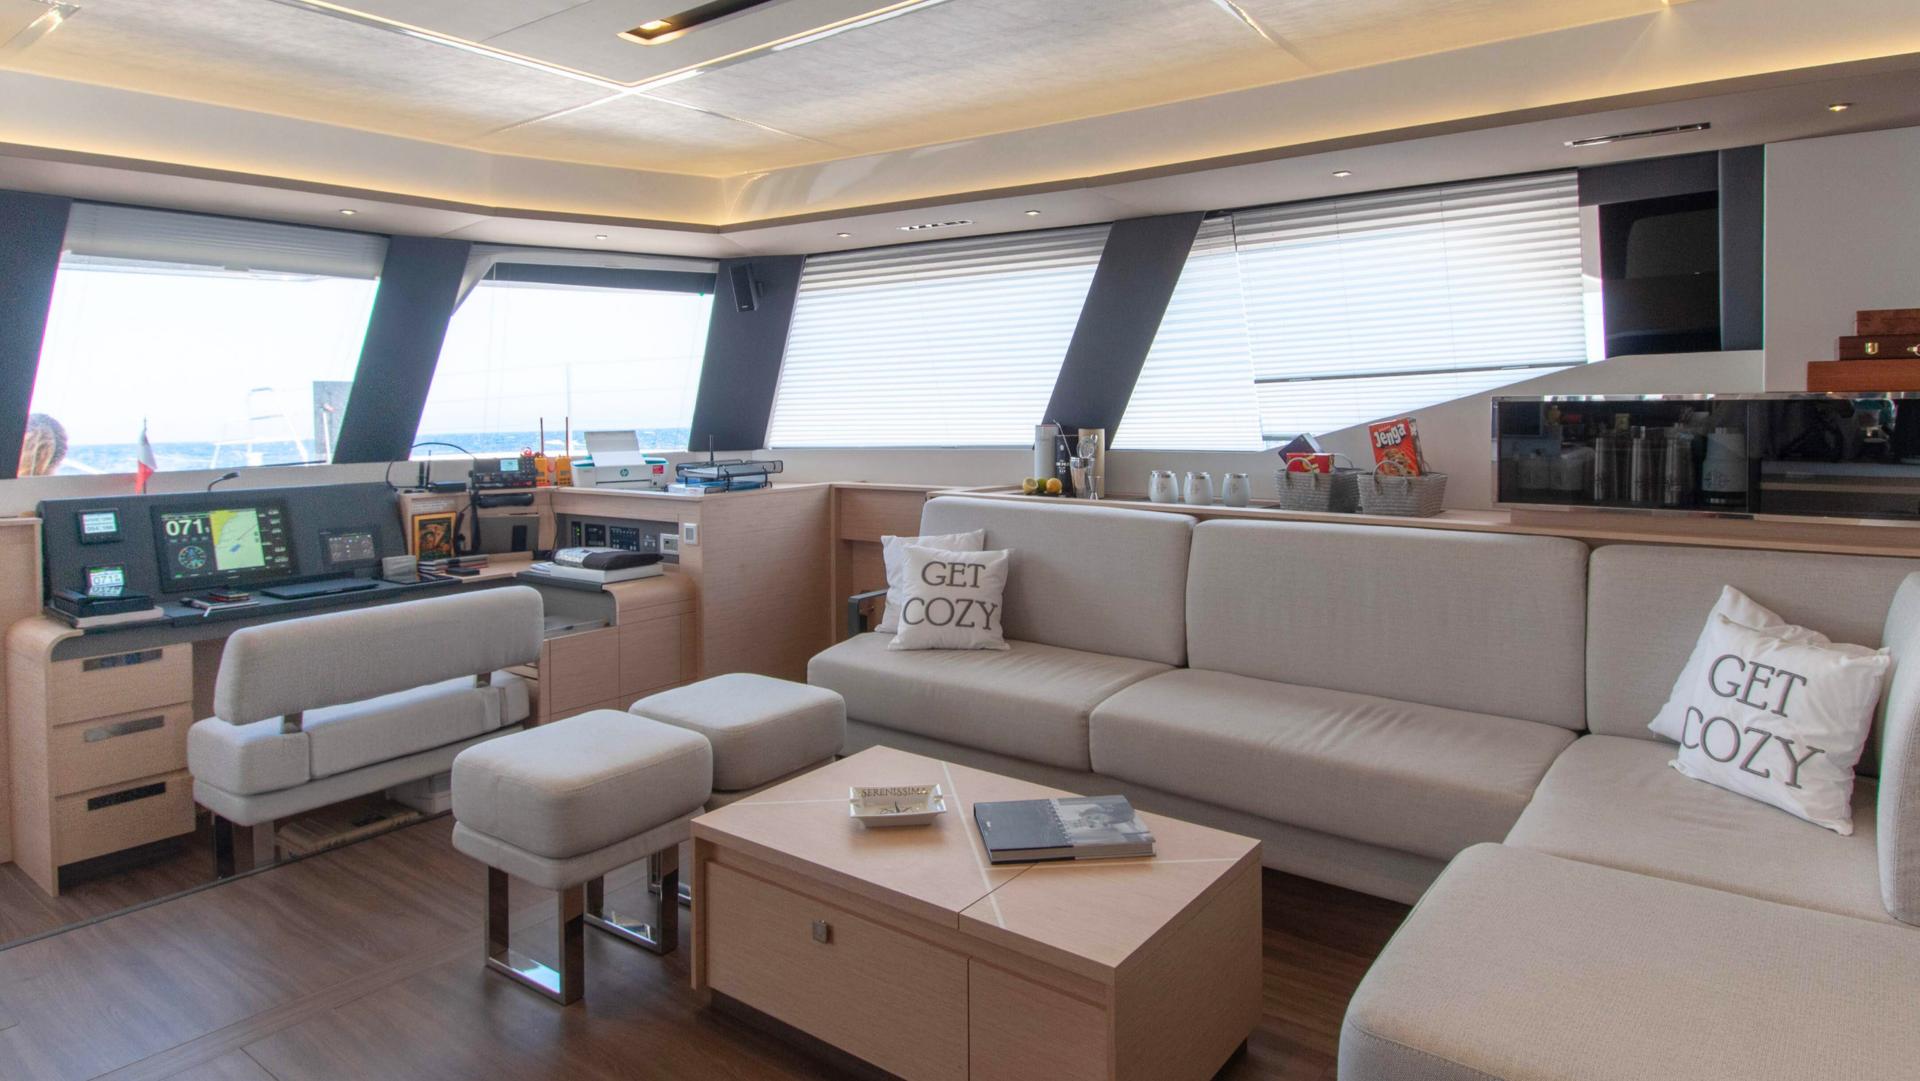

## S/Y SERENISSIMA

S/Y Serenissima is pure luxury in a catamaran her expansive flybridge with an authentic ocean terrace and a forward cockpit with extensive seating area are just some of her hallmark features. Experience the exhilaration of sailing or simply relaxing on the decadent lounges or sunbathing beds. Her stunning interior is boldly modern and incredibly spacious to deliver the ultimate in comfort and luxury. She accommodate 10 guests in five cabins - one owner's suite and 4 queen bed cabins all with private bathrooms.

The flybridge together with the forward deck offers plenty of space for sunbathing and relaxing and the aft cockpit a great area for socializing and alfresco dining. Our crew consisting of a captain, hostess and chef will look forward to pampering guests on board without leaving any wish unfulfilled. Serenissima is committed to offer all our distinguished guests a calm and luxurious environment.