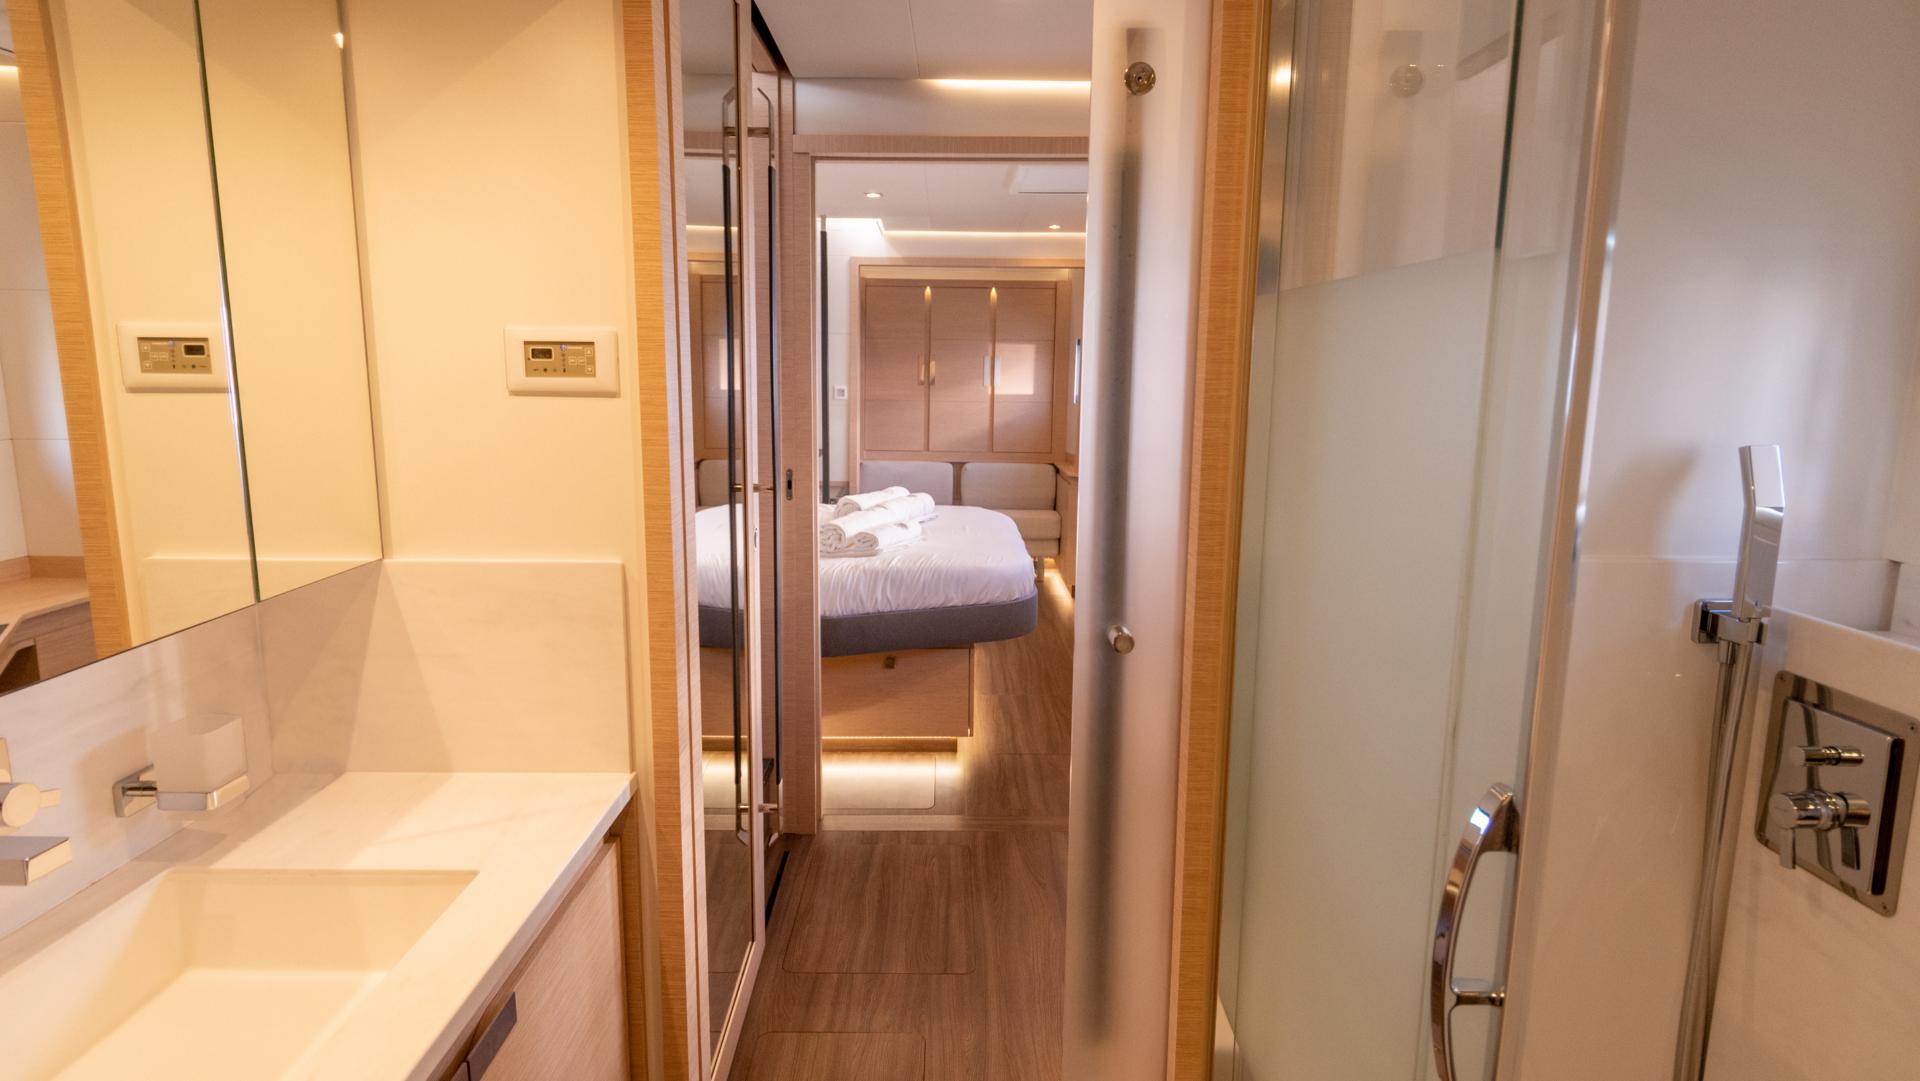

Within this realm, two double cabins, adorned with the finest craftsmanship, offer sanctuary for the weary traveler. Each cabin bears an exquisite en-suite bathroom and a dressing area, where one might prepare for the day's adventures.

But that is not all, for two more double cabins, with a hint of enchantment, await your gaze. These magical cabins can be transformed into twin cabins, with a peaceful office space to soothe the mind. Their en-suite shower-rooms, adorned with blue mosaic, gleam with a serene aura, inviting you to unwind in their embrace. Thus, dear traveler, from the lower deck's enchanting tapestry, emerge sanctuaries of tranquility and sublime comfort.