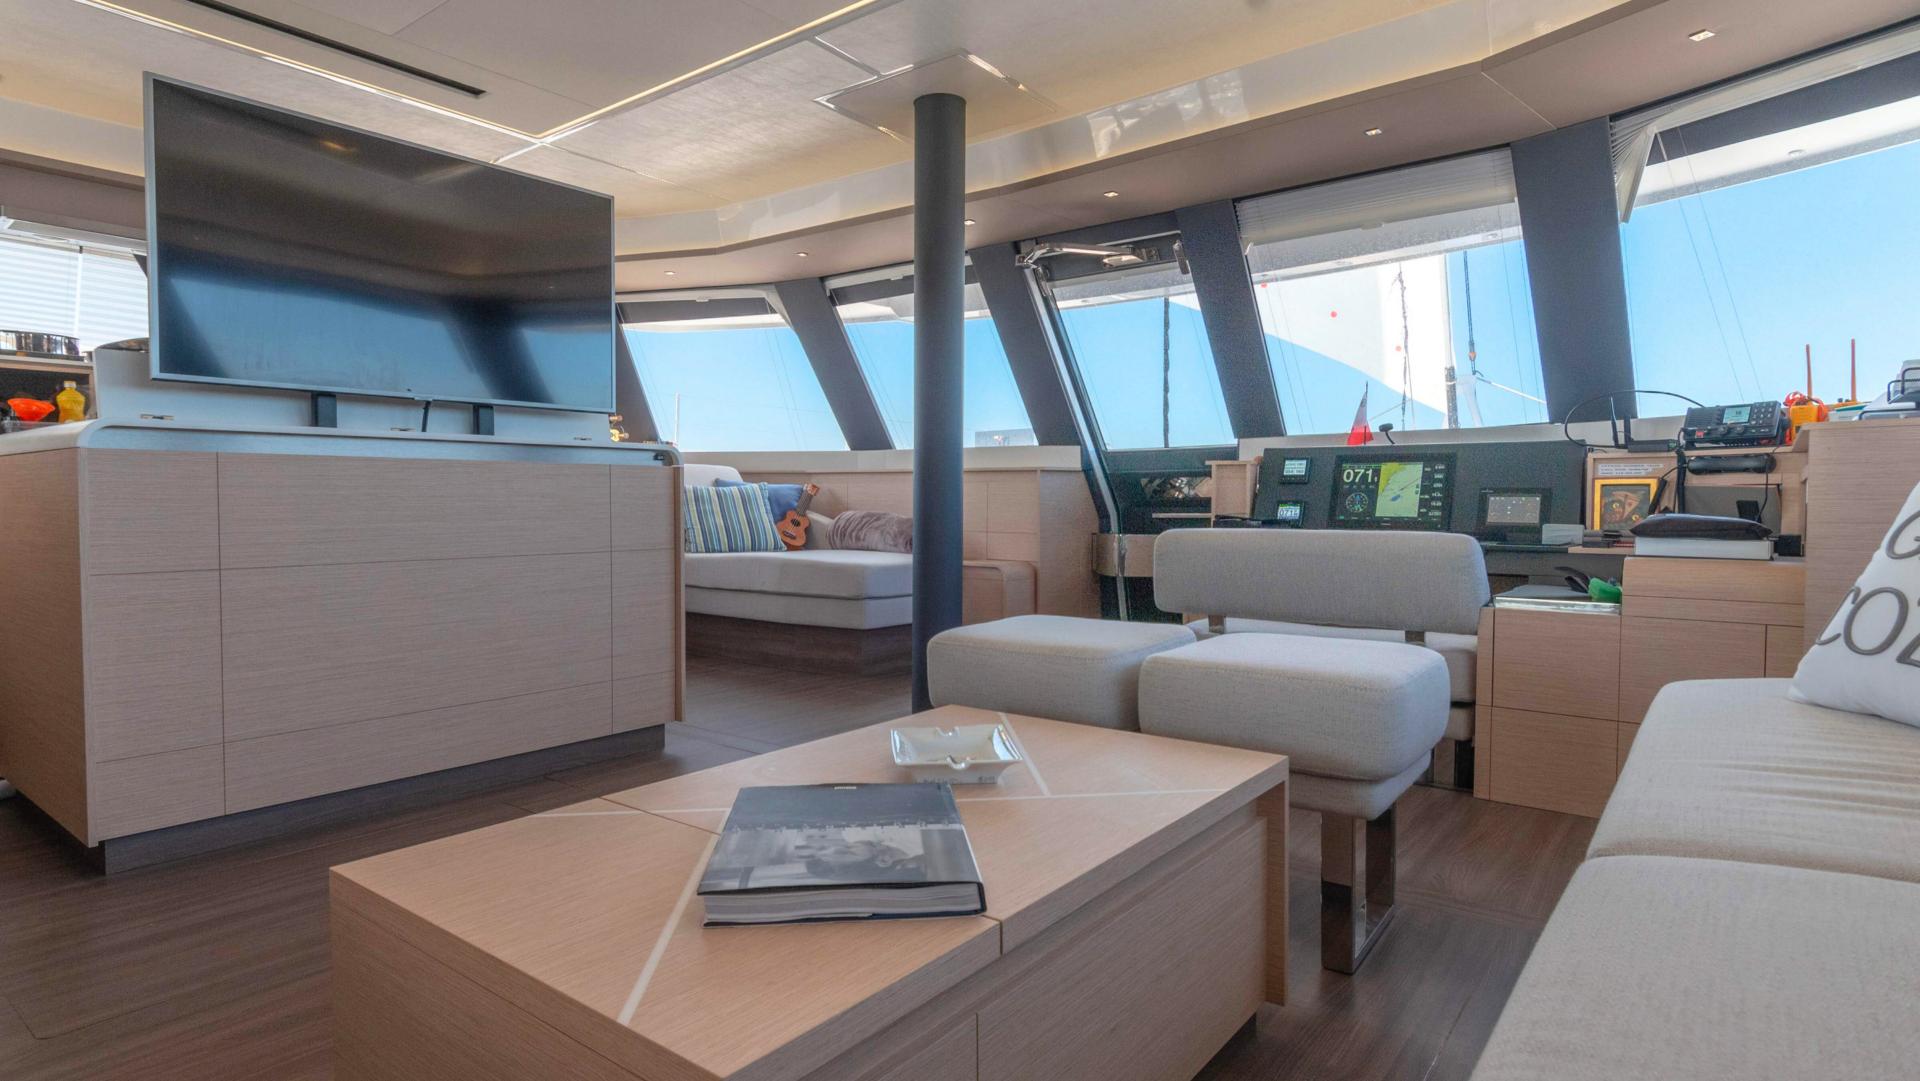

## S/Y SERENISSIMA

S/Y Serenissima is pure luxury in a catamaran her expansive flybridge with an authentic ocean terrace and a forward cockpit with extensive seating area are just some of her hallmark features. Experience the exhilaration of sailing or simply relaxing on the decadent lounges or sunbathing beds. Her stunning interior is boldly modern and incredibly spacious to deliver the ultimate in comfort and luxury. She accommodate 10 guests in five cabins - one owner's suite and 4 queen bed cabins all with private bathrooms.

The flybridge together with the forward deck offers plenty of space for sunbathing and relaxing and the aft cockpit a great area for socializing and alfresco dining. Our crew consisting of a captain, hostess and chef will look forward to pampering guests on board without leaving any wish unfulfilled. Serenissima is committed to offer all our distinguished guests a calm and luxurious environment.