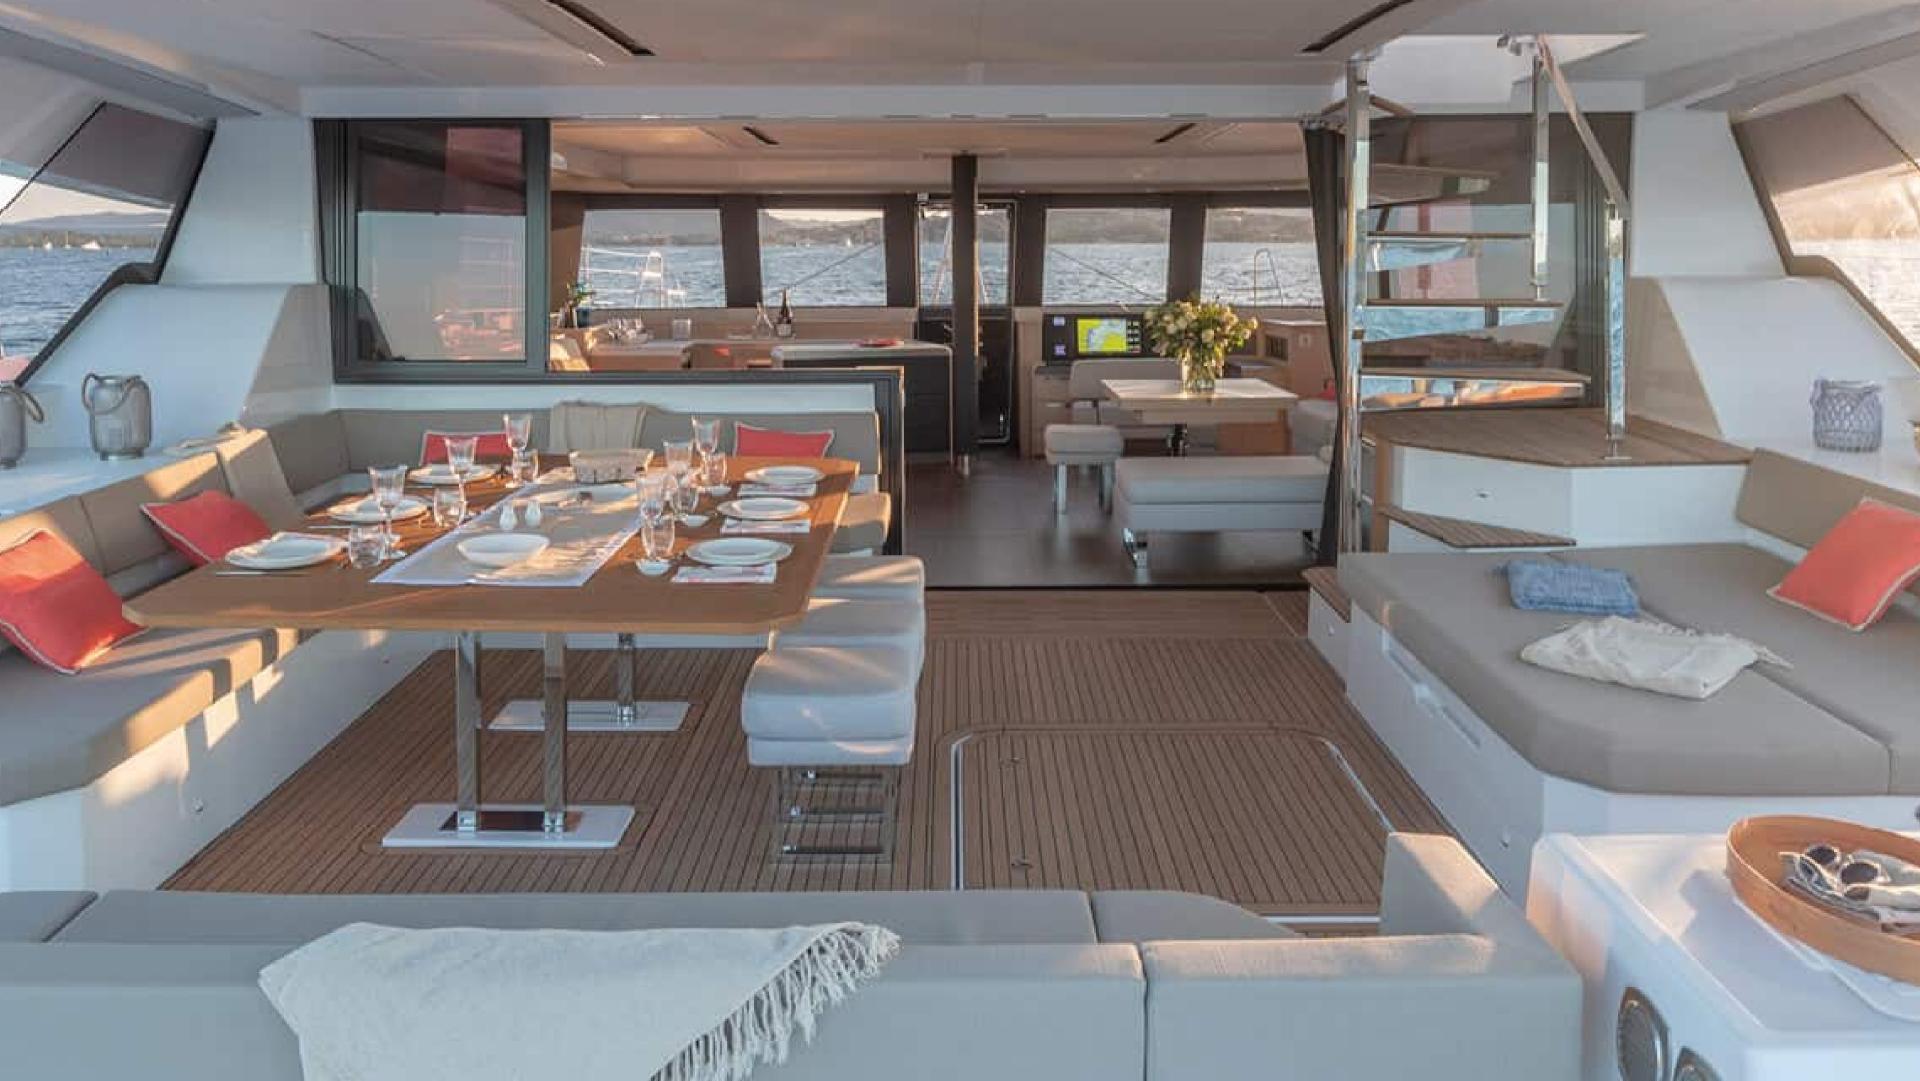

The flybridge together with the forward deck offers plenty of space for sunbathing and relaxing and the aft cockpit a great area for socializing and alfresco dining. Our crew consisting of a captain, hostess and chef will look forward to pampering guests on board without leaving any wish unfulfilled. Serenissima is committed to offer all our distinguished guests a calm and luxurious environment.