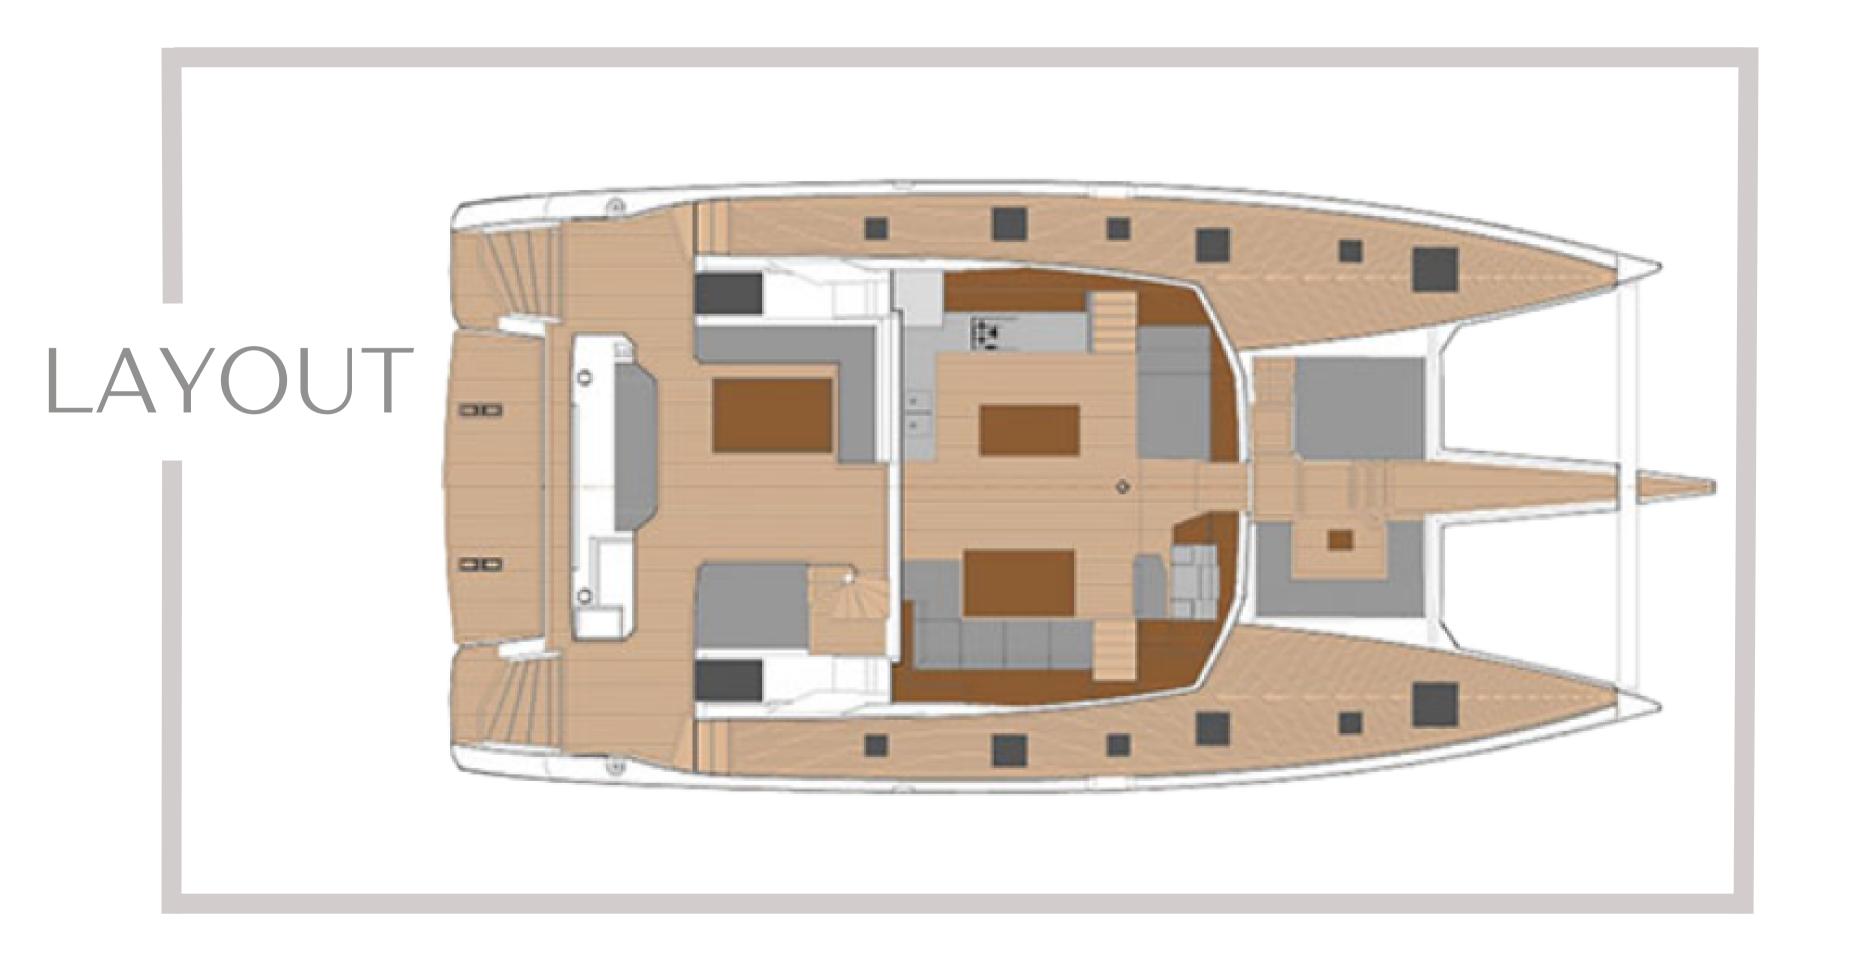

### ACCOMMODATION

Number of guests: 10 Number of cabins: 5 Cabin configuration:

One master cabin with queen size bed, 4 double cabins with queen size bed all with

private facilities

Bed configuration: 5 Queen