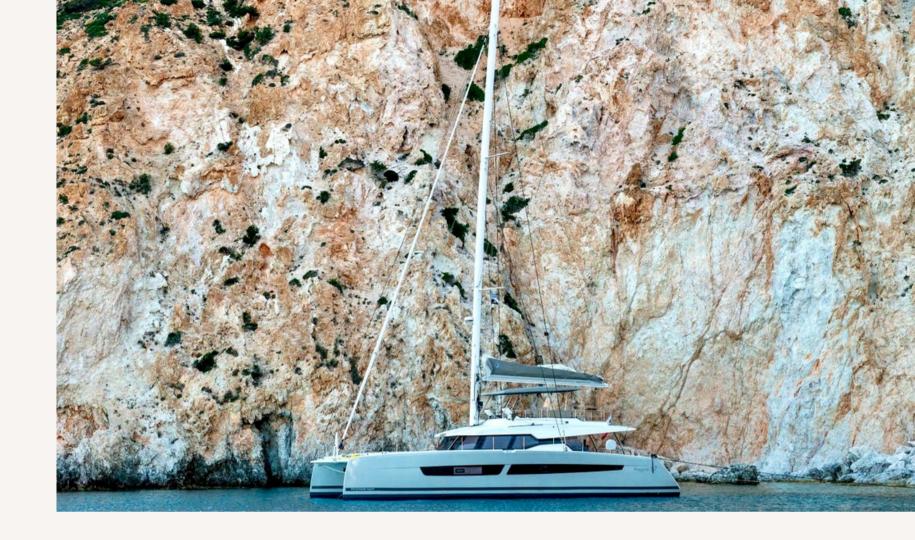

## S/Y SERENISSIMA

S/Y Serenissima is pure luxury in a catamaran her expansive flybridge with an authentic ocean terrace and a forward cockpit with extensive seating area are just some of her hallmark features. Experience the exhilaration of sailing or simply relaxing on the decadent lounges or sunbathing beds. Her stunning interior is boldly modern and incredibly spacious to deliver the ultimate in comfort and luxury. She accommodate 10 guests in five cabins - one owner's suite and 4 queen bed cabins all with private bathrooms.

## SPECIFICATIONS

Length: 20.42 metres (67')
Beam: 9.84 metres (32' 3")
Draft: 3.35 metres (10' 9")
Number of Guests: 10
Number of Crew: 3

Built: 2019

Builder: Fountaine Pajot

Naval Architect: Berret-Racoupeau Yacht Design