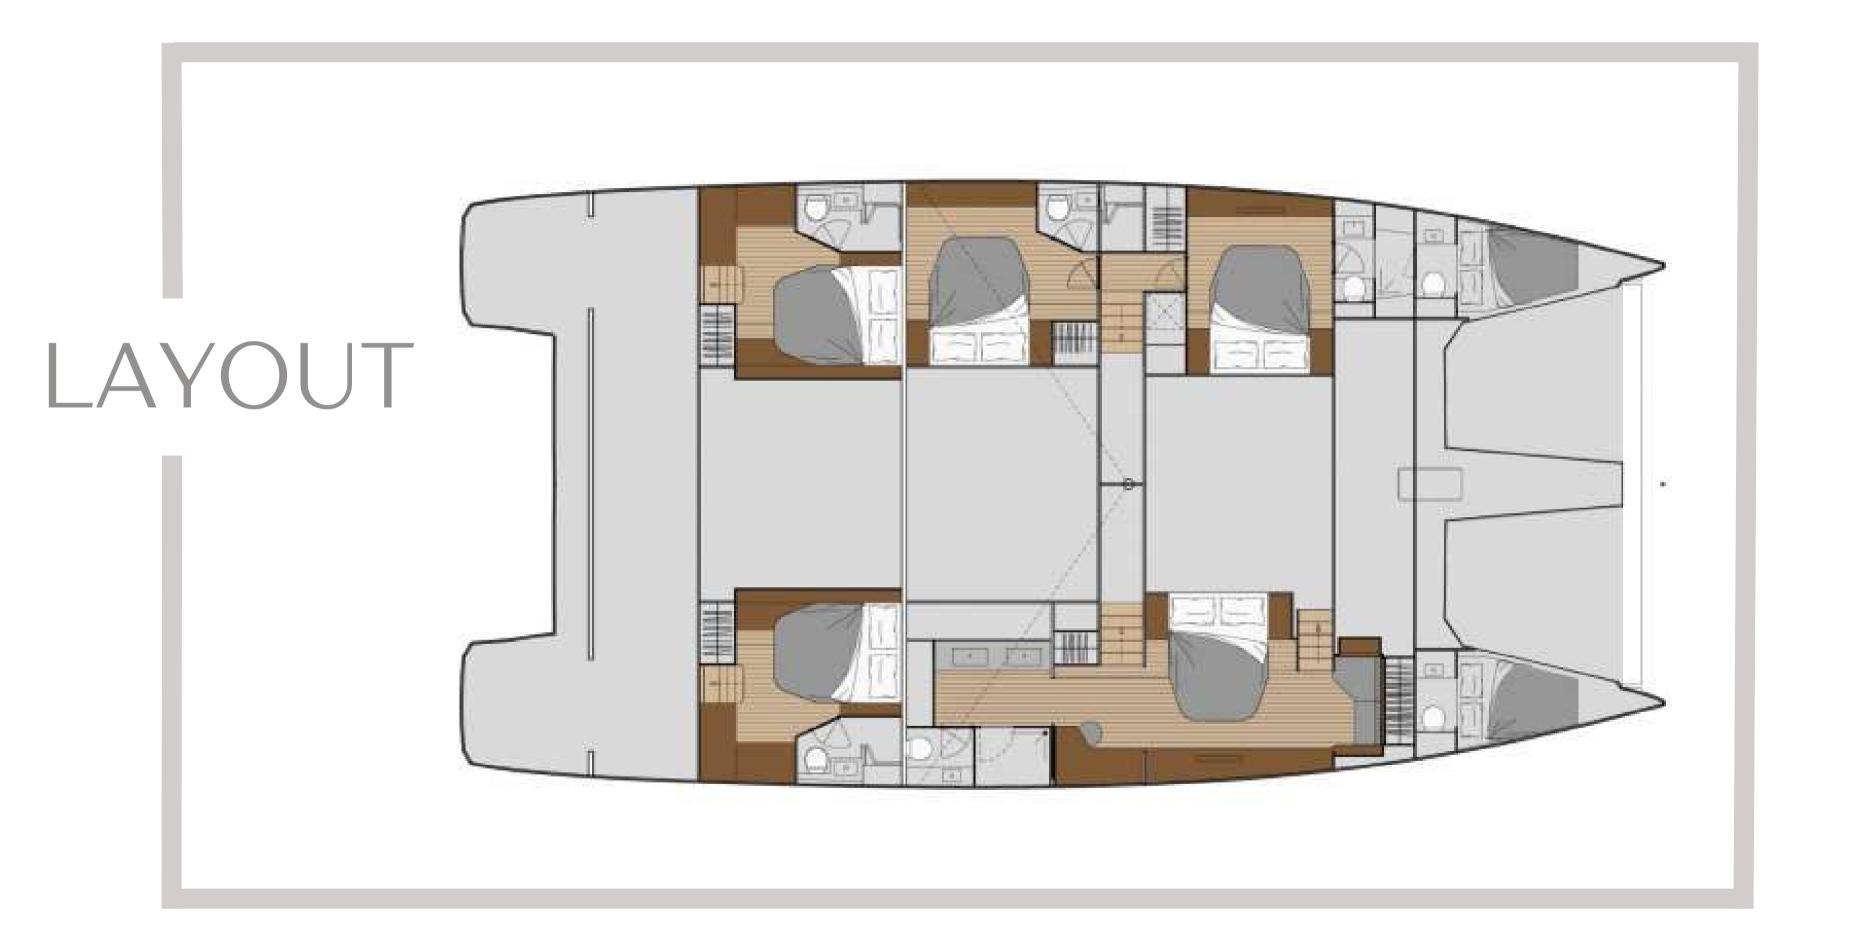

### LIFE ON DECK

Behold the enchanting realm of the lower deck, crafted with a touch of grace and tranquility. The tapestry of soft tones weaves a spell of elegance, enveloping all who cross its threshold.

Within this realm, two double cabins, adorned with the finest craftsmanship, offer sanctuary for the weary traveler. Each cabin bears an exquisite en-suite bathroom and a dressing area, where one might prepare for the day's adventures.

But that is not all, for two more double cabins, with a hint of enchantment, await your gaze. These magical cabins can be transformed into twin cabins, with a peaceful office space to soothe the mind. Their en-suite shower-rooms, adorned with blue mosaic, gleam with a serene aura, inviting you to unwind in their embrace. Thus, dear traveler, from the lower deck's enchanting tapestry, emerge sanctuaries of tranquility and sublime comfort.

### ACCOMMODATION

Number of guests: 10 Number of cabins: 5 Cabin configuration:

One master cabin with queen size bed, 4 double cabins with queen size bed all with

private facilities

Bed configuration: 5 Queen