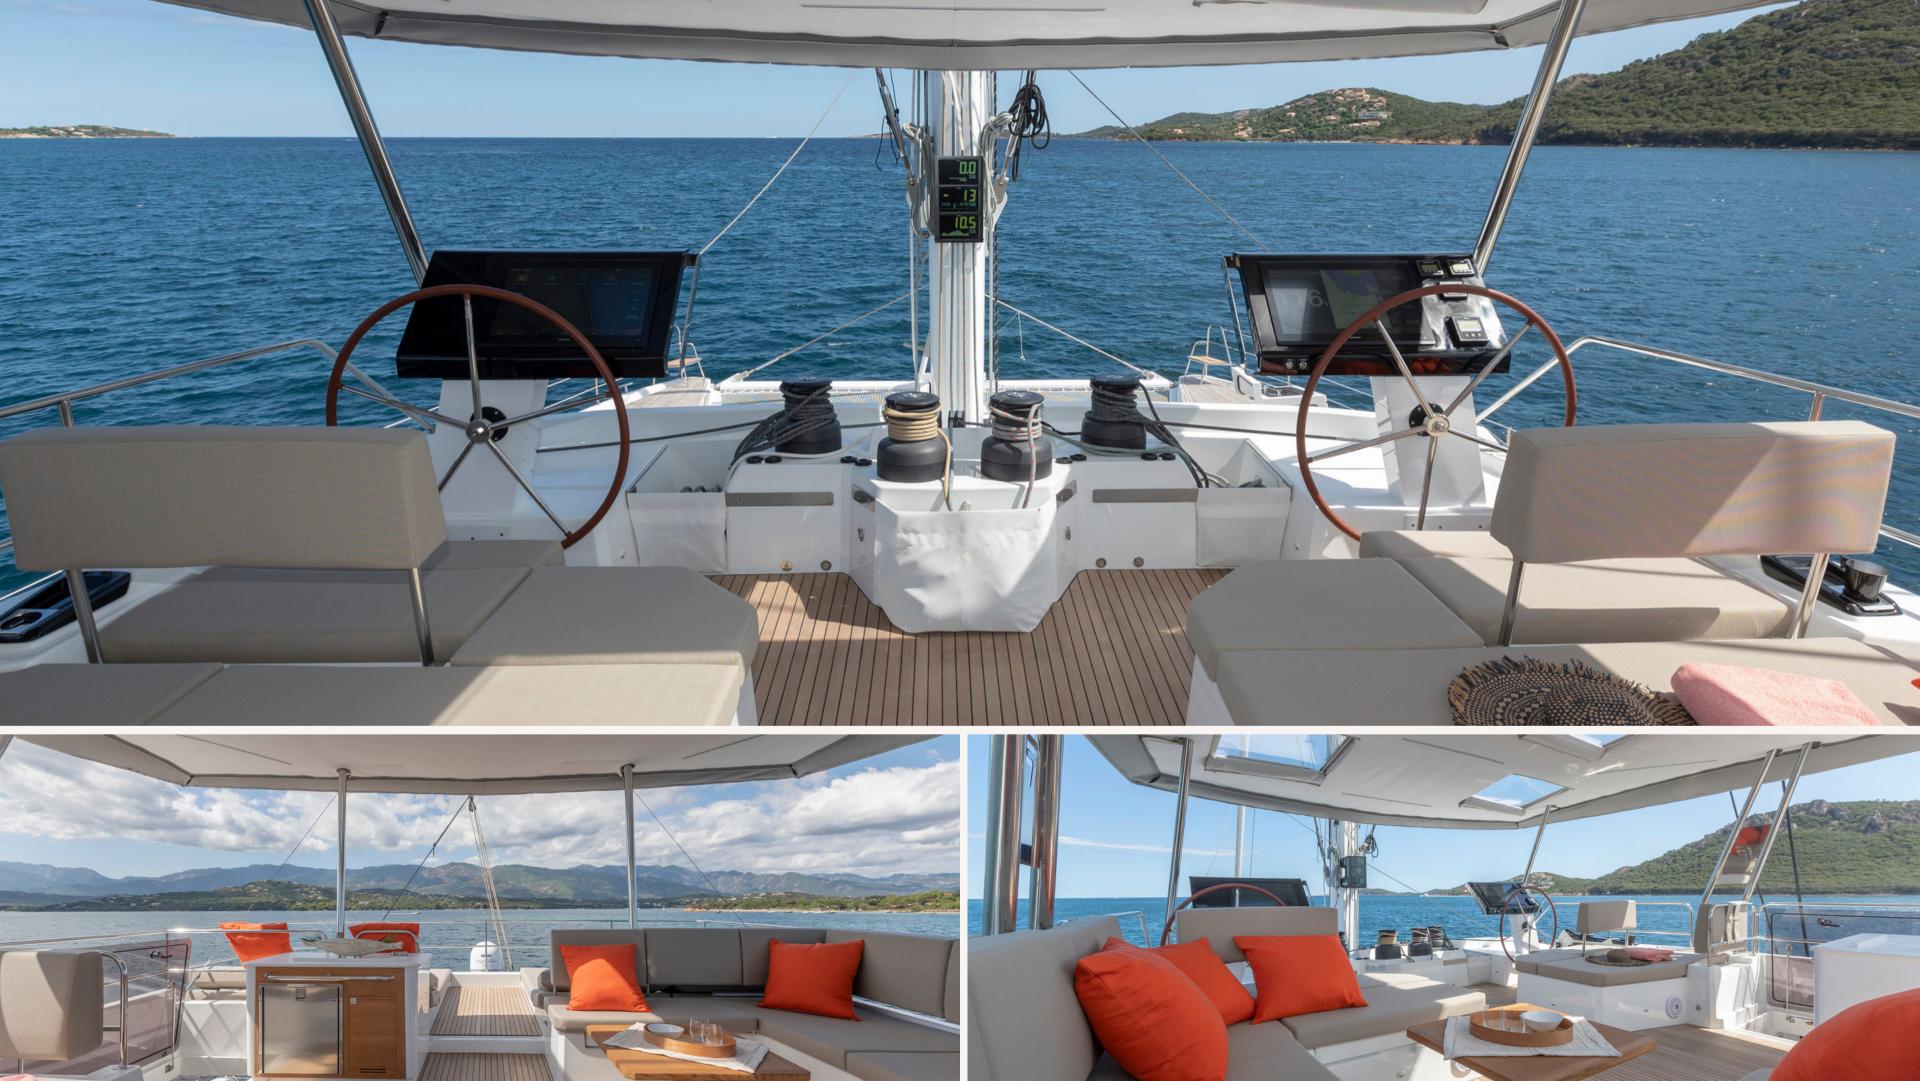

## S/Y SERENISSIMA

S/Y Serenissima is pure luxury in a catamaran her expansive flybridge with an authentic ocean terrace and a forward cockpit with extensive seating area are just some of her hallmark features. Experience the exhilaration of sailing or simply relaxing on the decadent lounges or sunbathing beds. Her stunning interior is boldly modern and incredibly spacious to deliver the ultimate in comfort and luxury. She accommodate 10 guests in five cabins - one owner's suite and 4 queen bed cabins all with private bathrooms.

The flybridge together with the forward deck offers plenty of space for sunbathing and relaxing and the aft cockpit a great area for socializing and alfresco dining. Our crew consisting of a captain, hostess and chef will look forward to pampering guests on board without leaving any wish unfulfilled. Serenissima is committed to offer all our distinguished guests a calm and luxurious environment.

### LIFE ON DECK

Behold the enchanting realm of the lower deck, crafted with a touch of grace and tranquility. The tapestry of soft tones weaves a spell of elegance, enveloping all who cross its threshold.