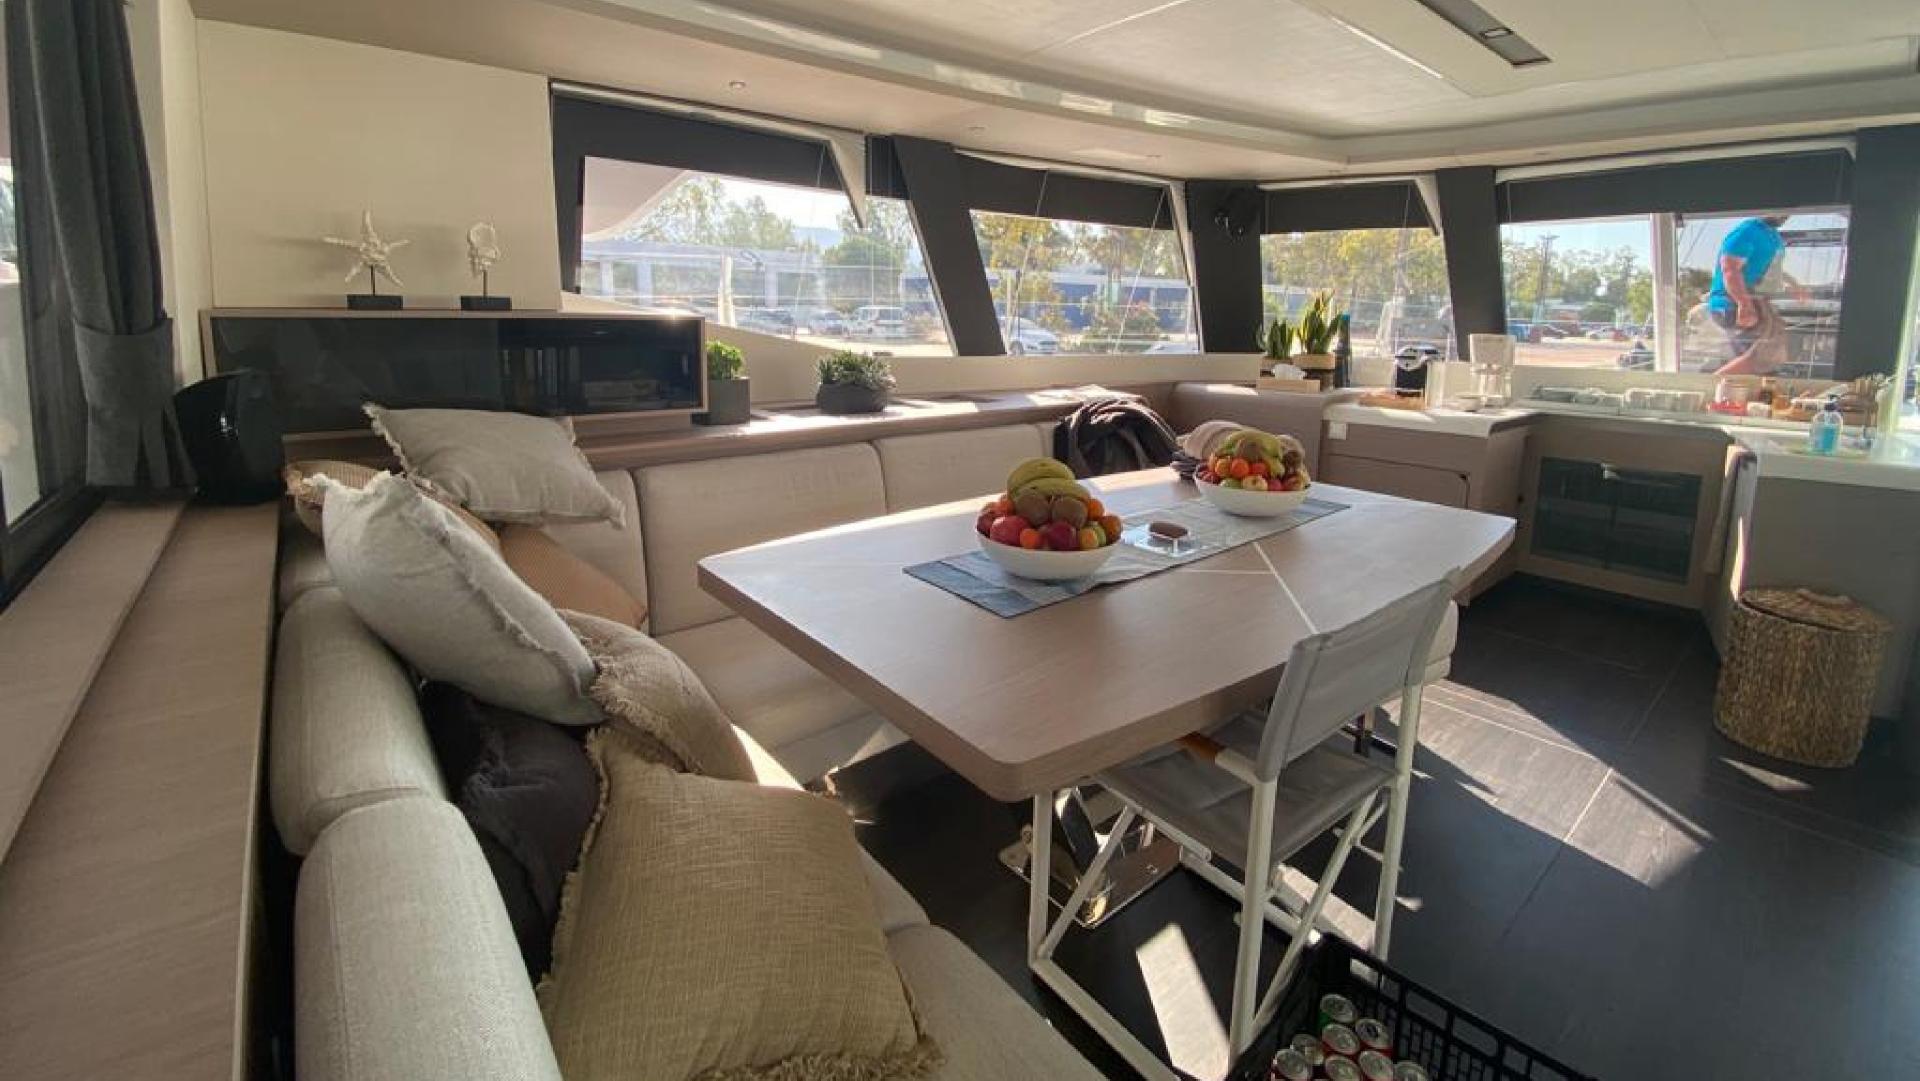

# INDOOR AREAS

S/Y ALLURE 59 has been carefully designed to create spaces that cater for the most lively social gathering to the most relaxing moments of solitude. Its expansive 27,5m2 cockpit, decadent foredeck with modular sunbathing stations, its 30m<sup>2</sup> flybridge, and its generous cabins all provide opportunities to engage or reflect in dynamic or more peaceful settings. Inspiring social unity with its generous and refined living areas, and epicurean galley that opens onto the saloon, S/Y ALLURE 59 embodies the French way of life that celebrates the philosophy of carpe diem.