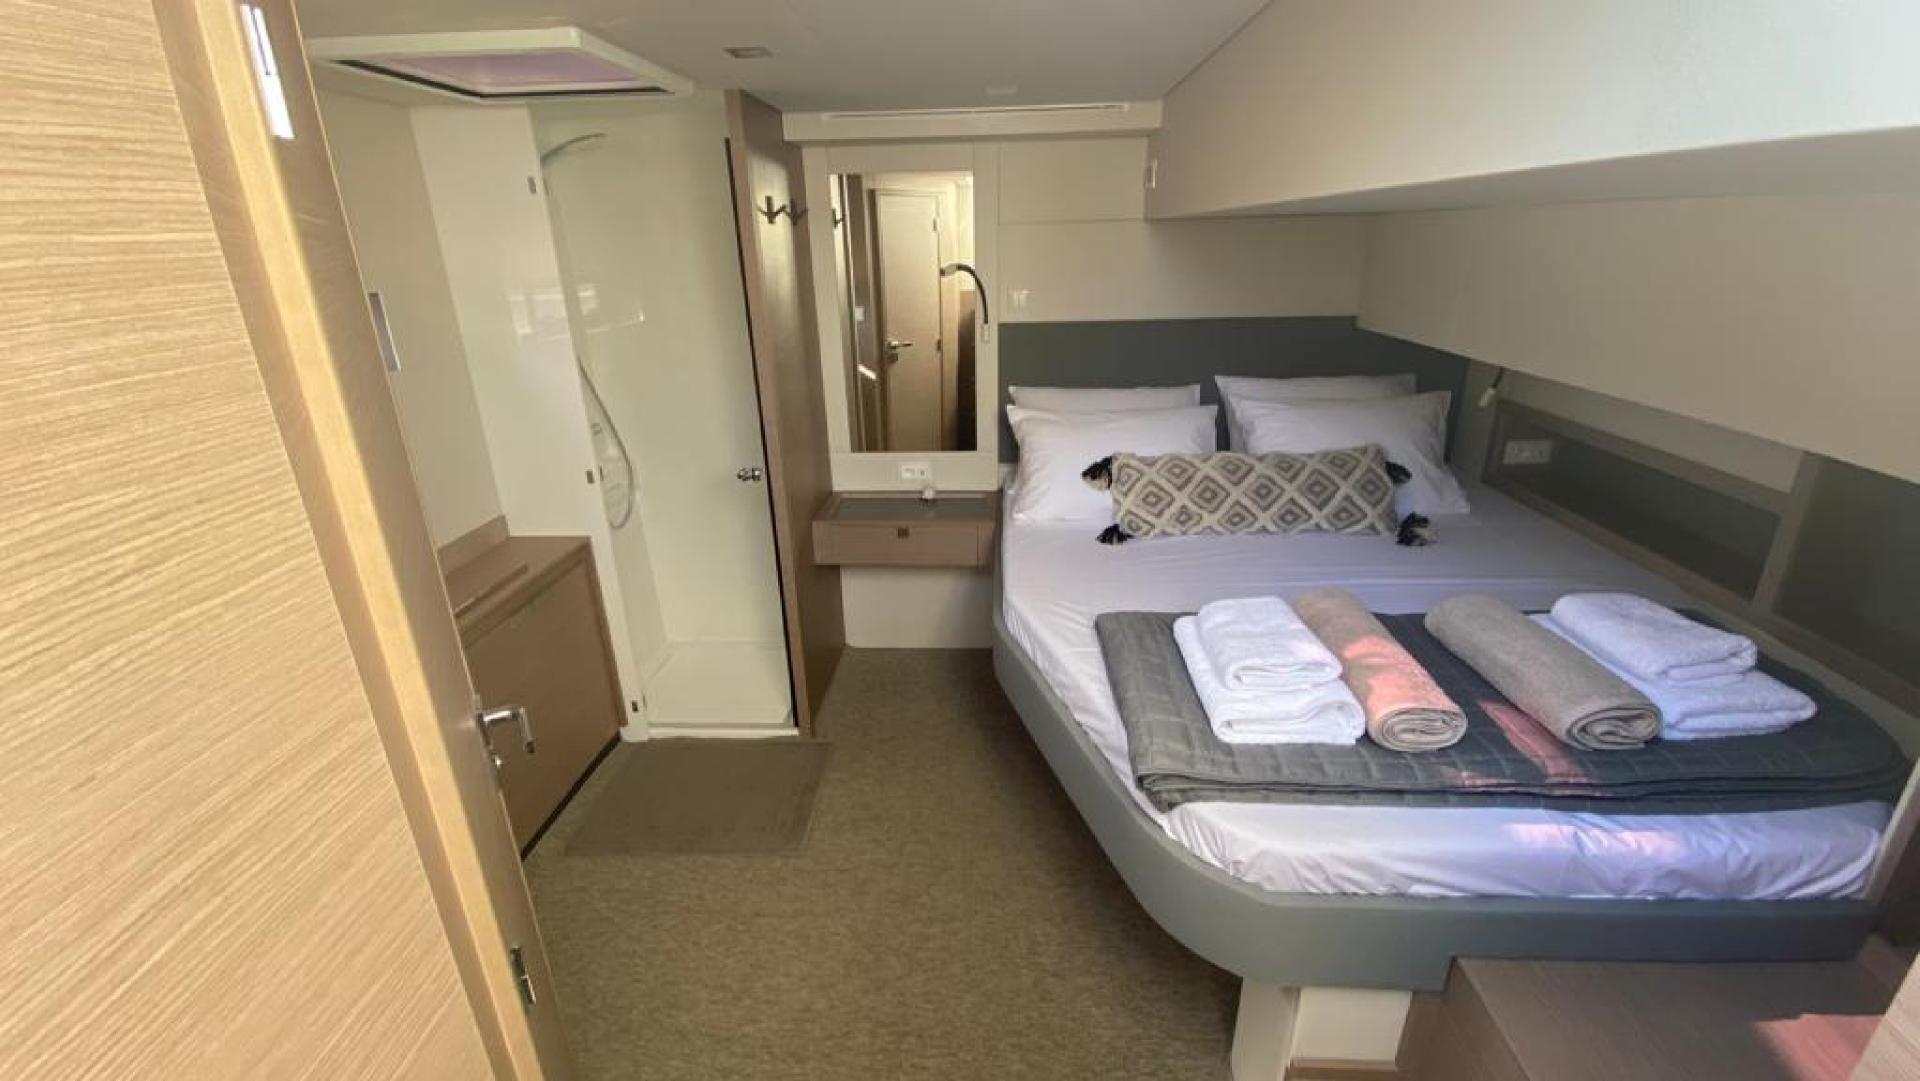

#### ACCOMMODATION

Number of guests: 9 Number of cabins: 4 Cabin configuration: One master cabin, two queen bed cabins plus one cabin with bunk bed all with private bathrooms Bed configuration: 4 Queen, 1 Single