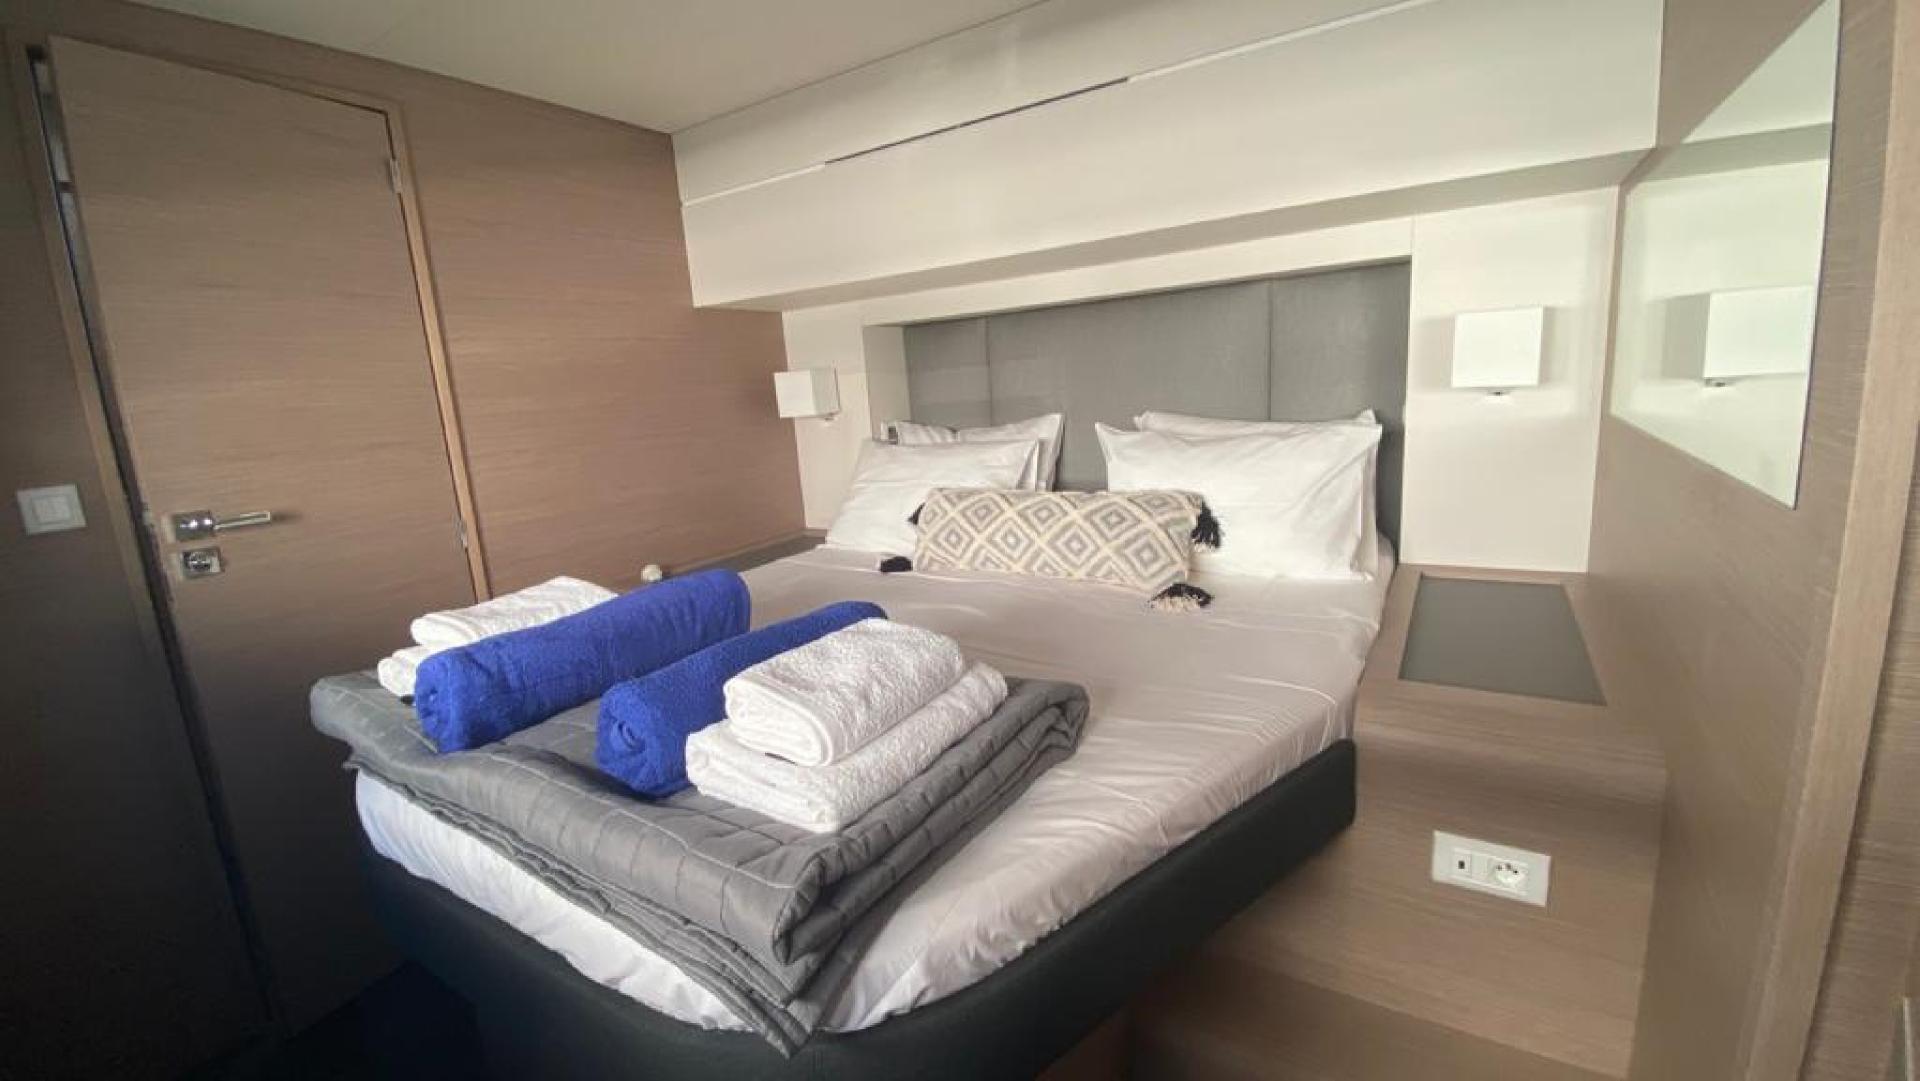

#### ACCOMMODATION

Number of guests: 9 Number of cabins: 4 Cabin configuration: One master cabin, two queen bed cabins plus one cabin with bunk bed all with private bathrooms Bed configuration: 4 Queen, 1 Single

### LIFE ON DECK

Enter a world where the wind carries whispers of adventure, and the sea unfolds like a vast canvas of endless possibilities. The Fountaine Pajot Samana 59 ft sailing catamaran is not merely a vessel; it is an invitation to a lifestyle where luxury, performance, and the spirit of the open sea converge. In this article, let's set sail into the captivating world of the Fountaine Pajot Samana 59 ft, where each moment becomes a celebration of maritime elegance. Step into a world of refined luxury as you descend into the Samana 59 ft's meticulously designed interior. The cabins are a blend of modern sophistication and comfort, offering a respite from the excitement of the sea. The master suite, with its panoramic windows, invites you to wake up to breathtaking ocean views each morning. Every detail, from the choice of materials to the layout, reflects the dedication to providing a haven of elegance and tranquility.