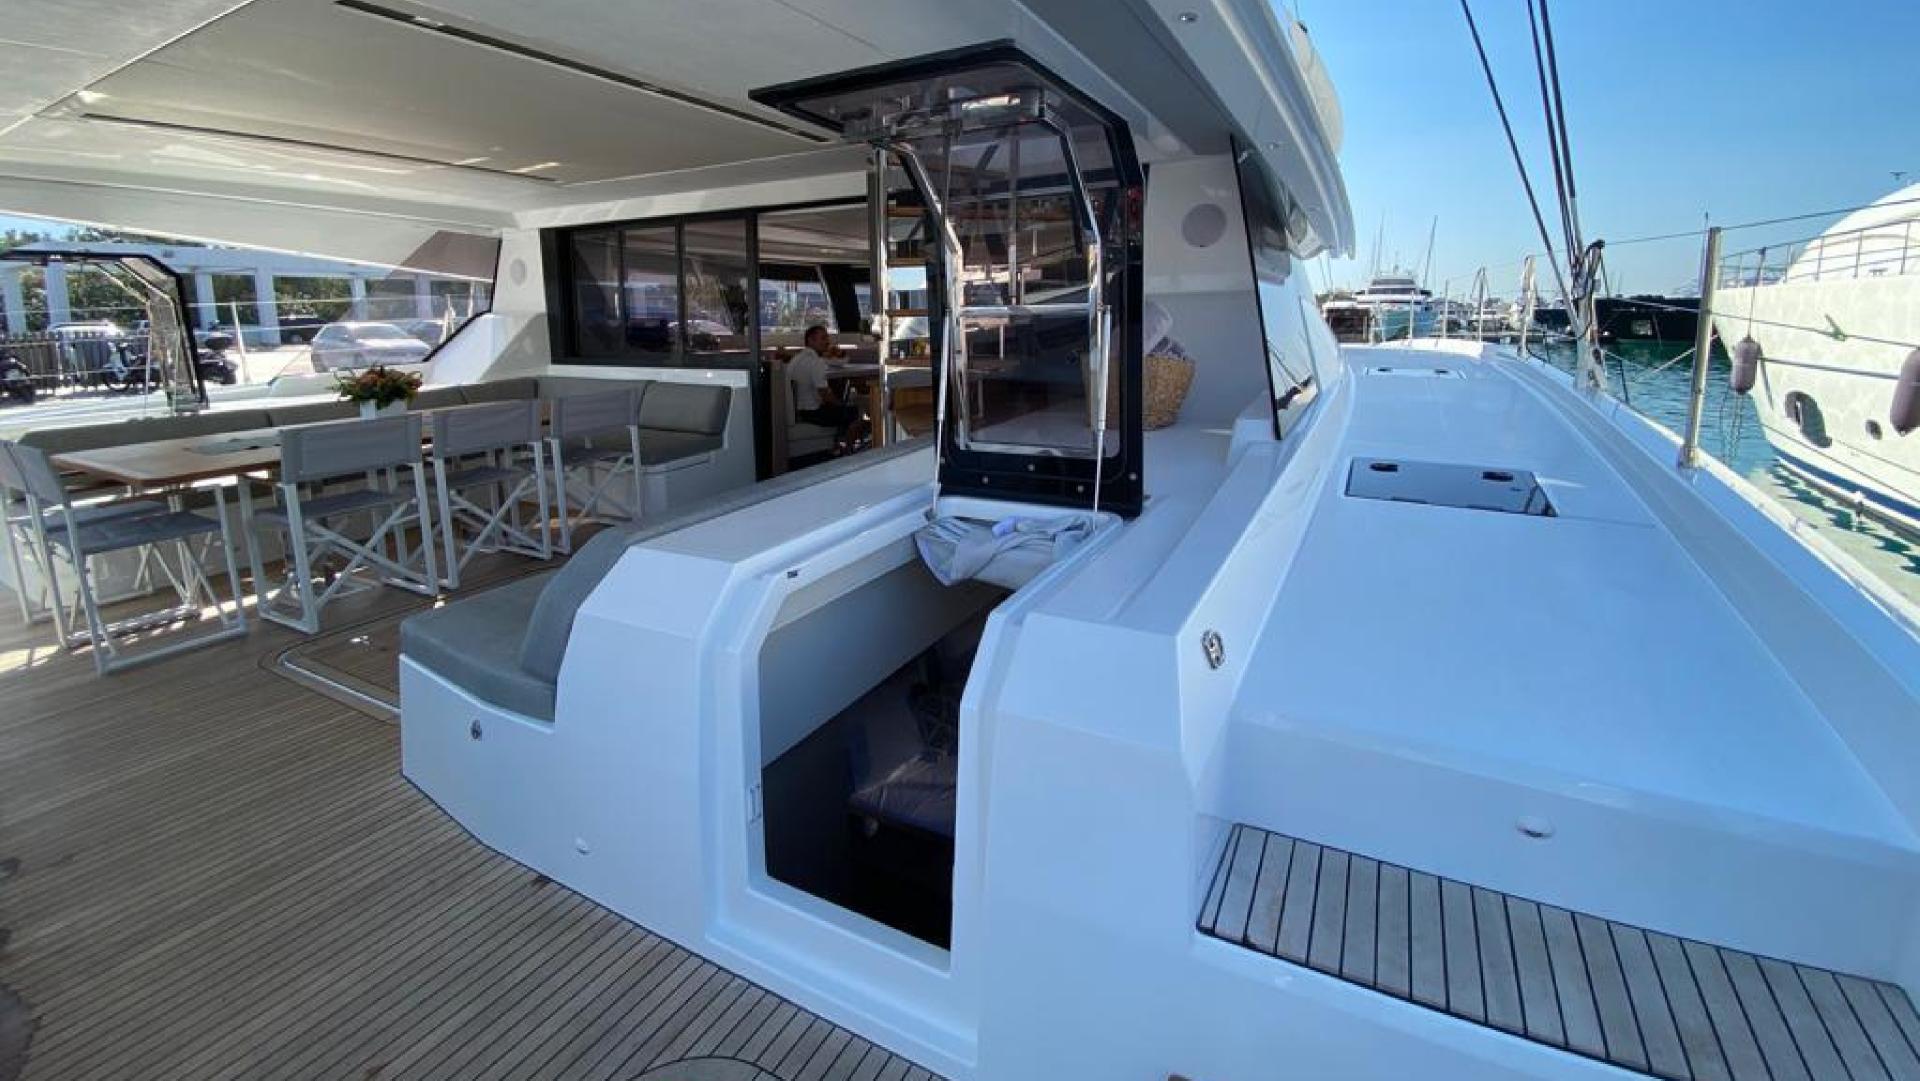

S/Y ALLURE 59 has been carefully designed to create spaces that cater for the most lively social gathering to the most relaxing moments of solitude. Its expansive 27,5m2 cockpit, decadent foredeck with modular sunbathing stations, its 30m<sup>2</sup> flybridge, and its generous cabins all provide opportunities to engage or reflect in dynamic or more peaceful settings. Inspiring social unity with its generous and refined living areas, and epicurean galley that opens onto the saloon, S/Y ALLURE 59 embodies the French way of life that celebrates the philosophy of carpe diem.

# OUTDOOR AREAS