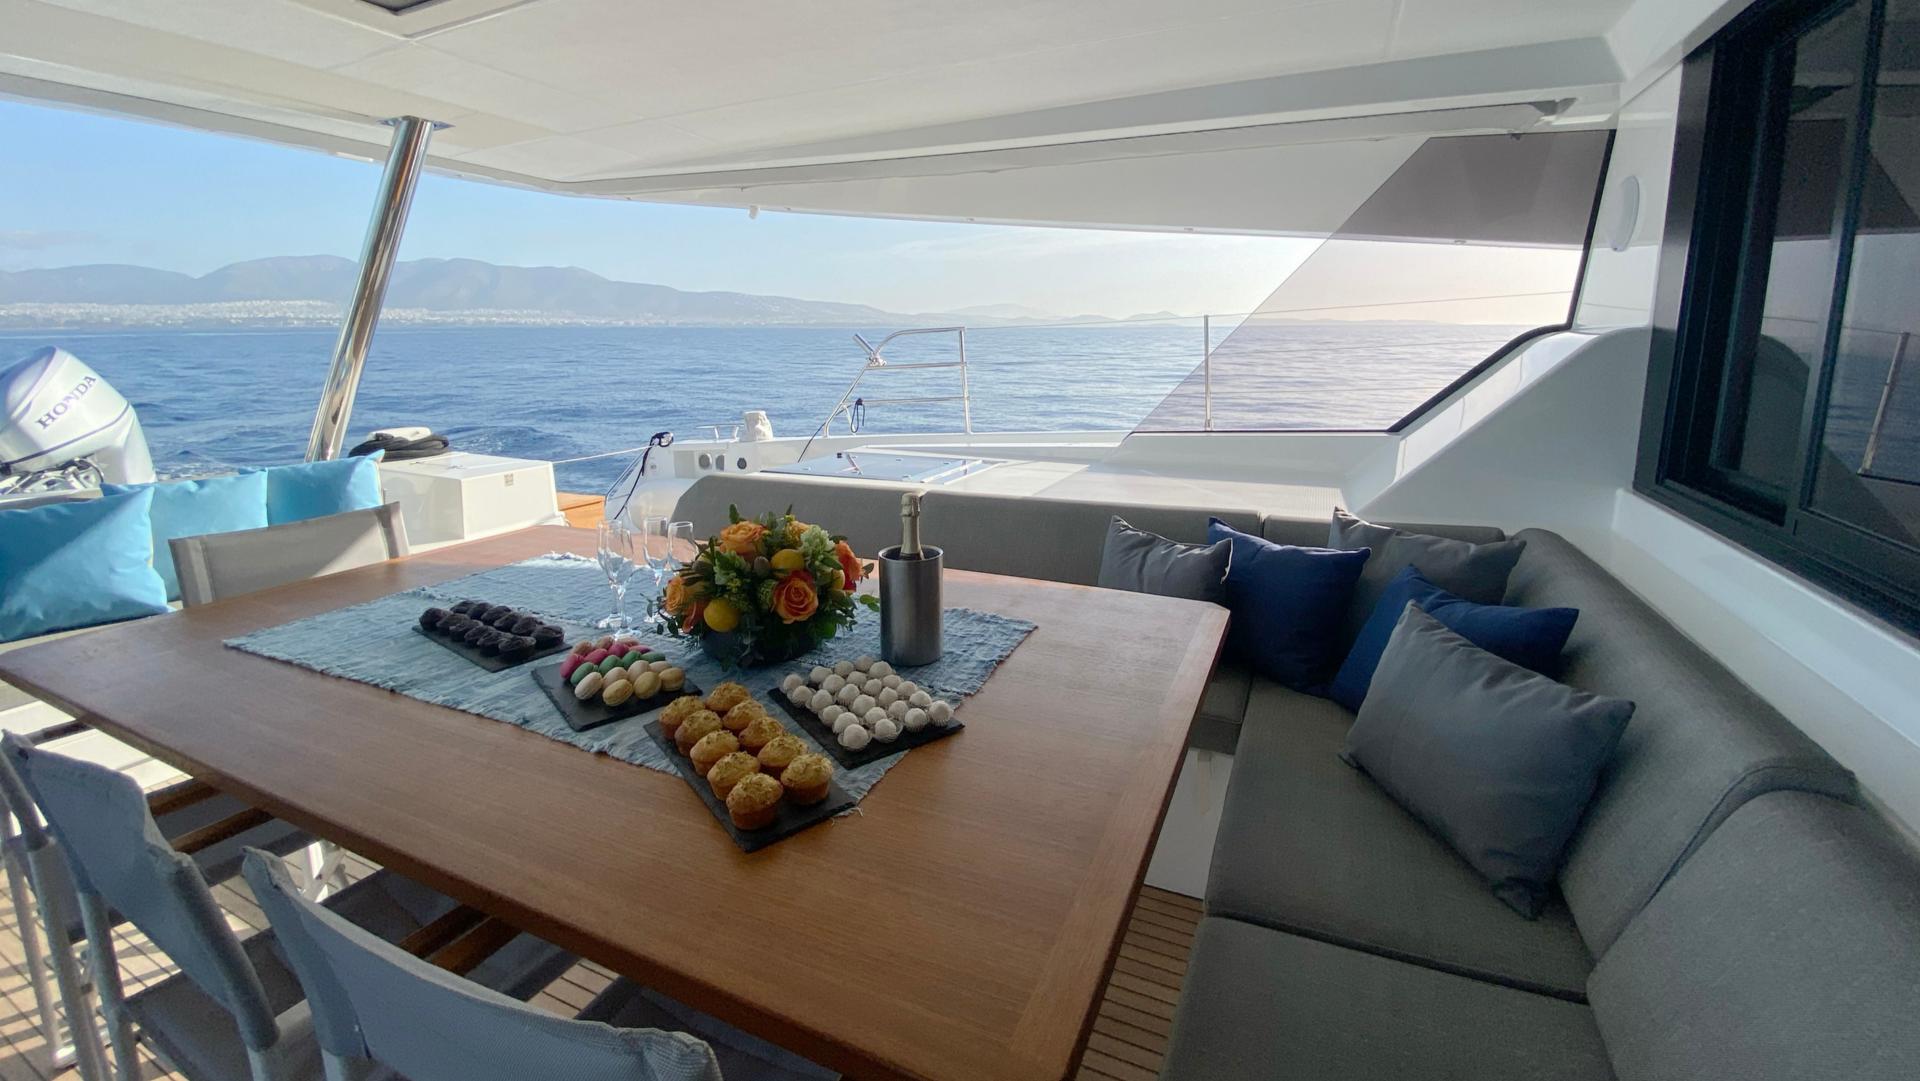

### S/Y ALLURE

A flybridge with breath taking dimensions... the largest in its category! Achieving the perfect blend of space and intimacy, S/Y ALLURE 59 will enchant you and inspire sailing experiences that bring friends or family together for unforgettable moments.

S/Y ALLURE 59 has been carefully designed to create spaces that cater for the most lively social gathering to the most relaxing moments of solitude. Its expansive 27,5m2 cockpit, decadent foredeck with modular sunbathing stations, its 30m<sup>2</sup> flybridge, and its generous cabins all provide opportunities to engage or reflect in dynamic or more peaceful settings. Inspiring social unity with its generous and refined living areas, and epicurean galley that opens onto the saloon, S/Y ALLURE 59 embodies the French way of life that celebrates the philosophy of carpe diem.

### LIFE ON DECK

Enter a world where the wind carries whispers of adventure, and the sea unfolds like a vast canvas of endless possibilities. The Fountaine Pajot Samana 59 ft sailing catamaran is not merely a vessel; it is an invitation to a lifestyle where luxury, performance, and the spirit of the open sea converge. In this article, let's set sail into the captivating world of the Fountaine Pajot Samana 59 ft, where each moment becomes a celebration of maritime elegance. Step into a world of refined luxury as you descend into the Samana 59 ft's meticulously designed interior. The cabins are a blend of modern sophistication and comfort, offering a respite from the excitement of the sea. The master suite, with its panoramic windows, invites you to wake up to breathtaking ocean views each morning. Every detail, from the choice of materials to the layout, reflects the dedication to providing a haven of elegance and tranquility.