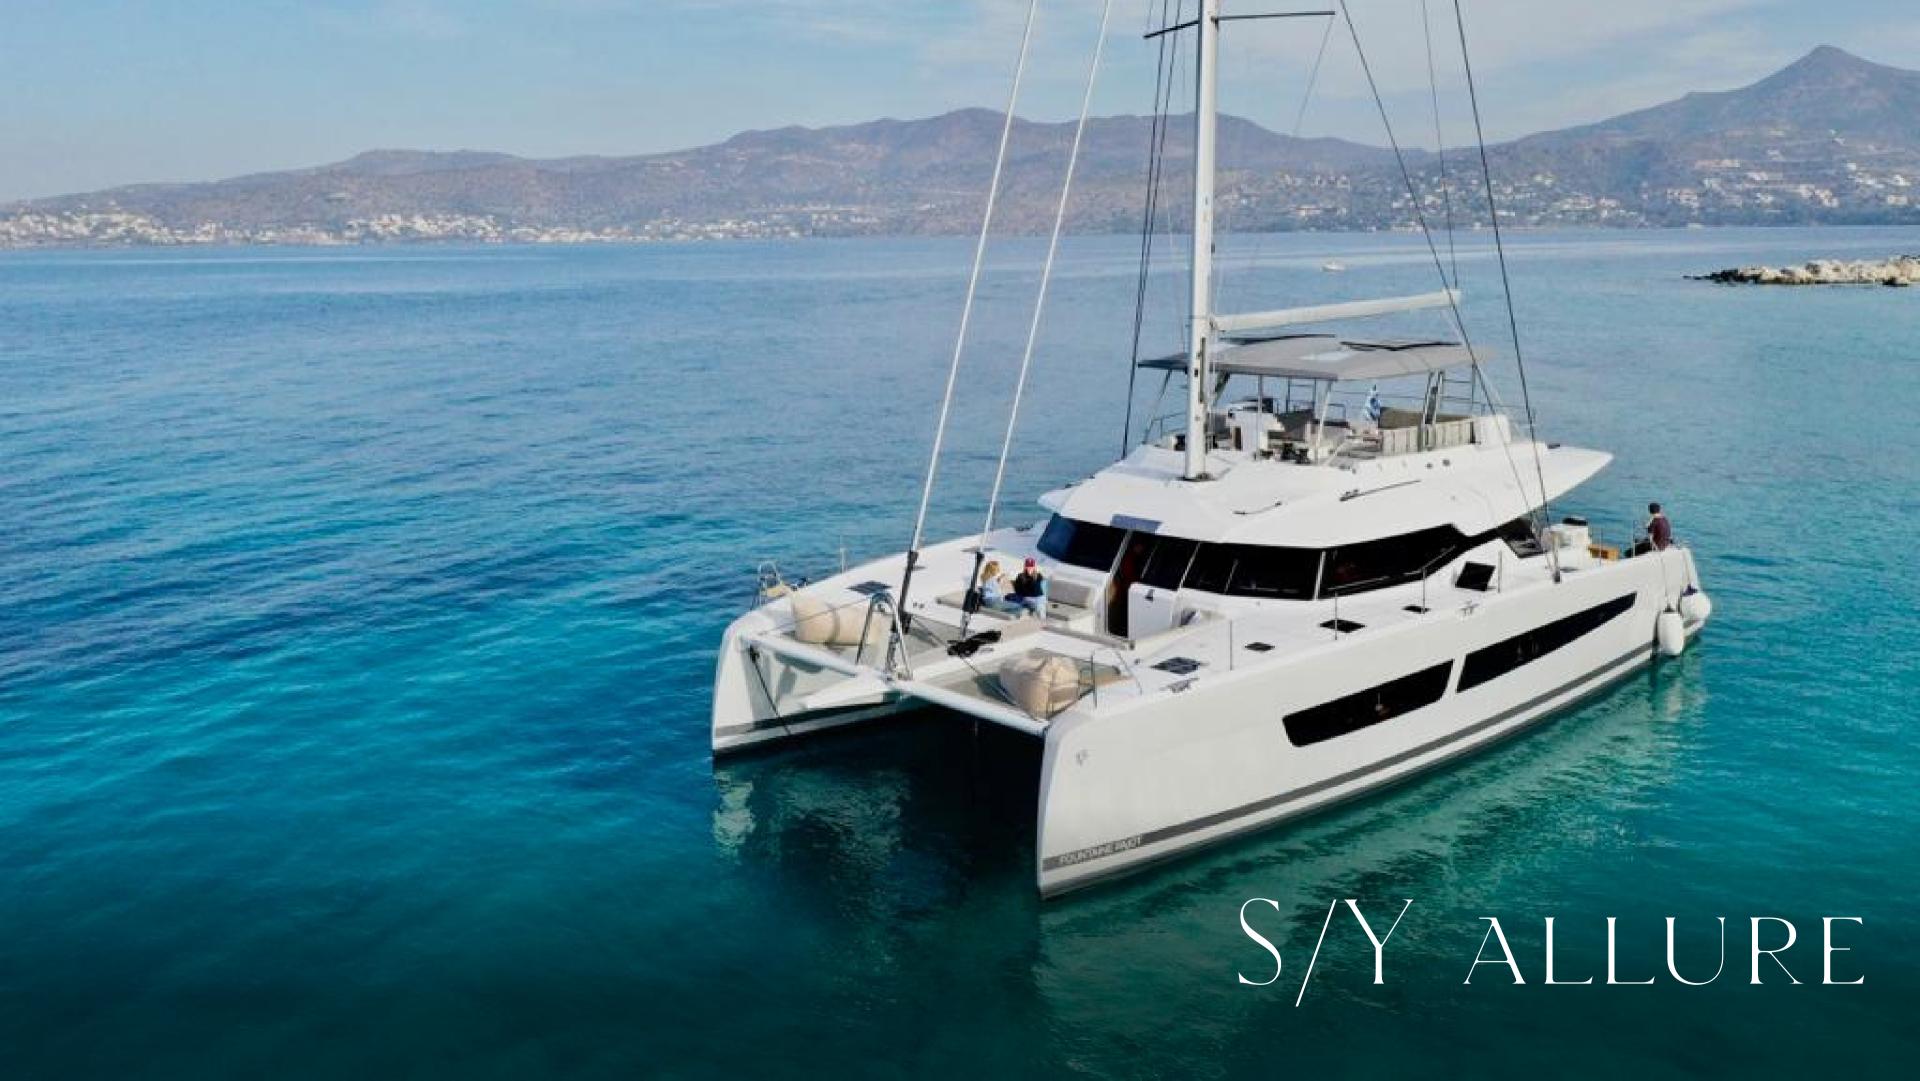

### S/Y ALLURE

A flybridge with breath taking dimensions... the largest in its category! Achieving the perfect blend of space and intimacy, S/Y ALLURE 59 will enchant you and inspire sailing experiences that bring friends or family together for unforgettable moments.

S/Y ALLURE 59 has been carefully designed to create spaces that cater for the most lively social gathering to the most relaxing moments of solitude. Its expansive 27,5m2 cockpit, decadent foredeck with modular sunbathing stations, its 30m<sup>2</sup> flybridge, and its generous cabins all provide opportunities to engage or reflect in dynamic or more peaceful settings. Inspiring social unity with its generous and refined living areas, and epicurean galley that opens onto the saloon, S/Y ALLURE 59 embodies the French way of life that celebrates the philosophy of carpe diem.