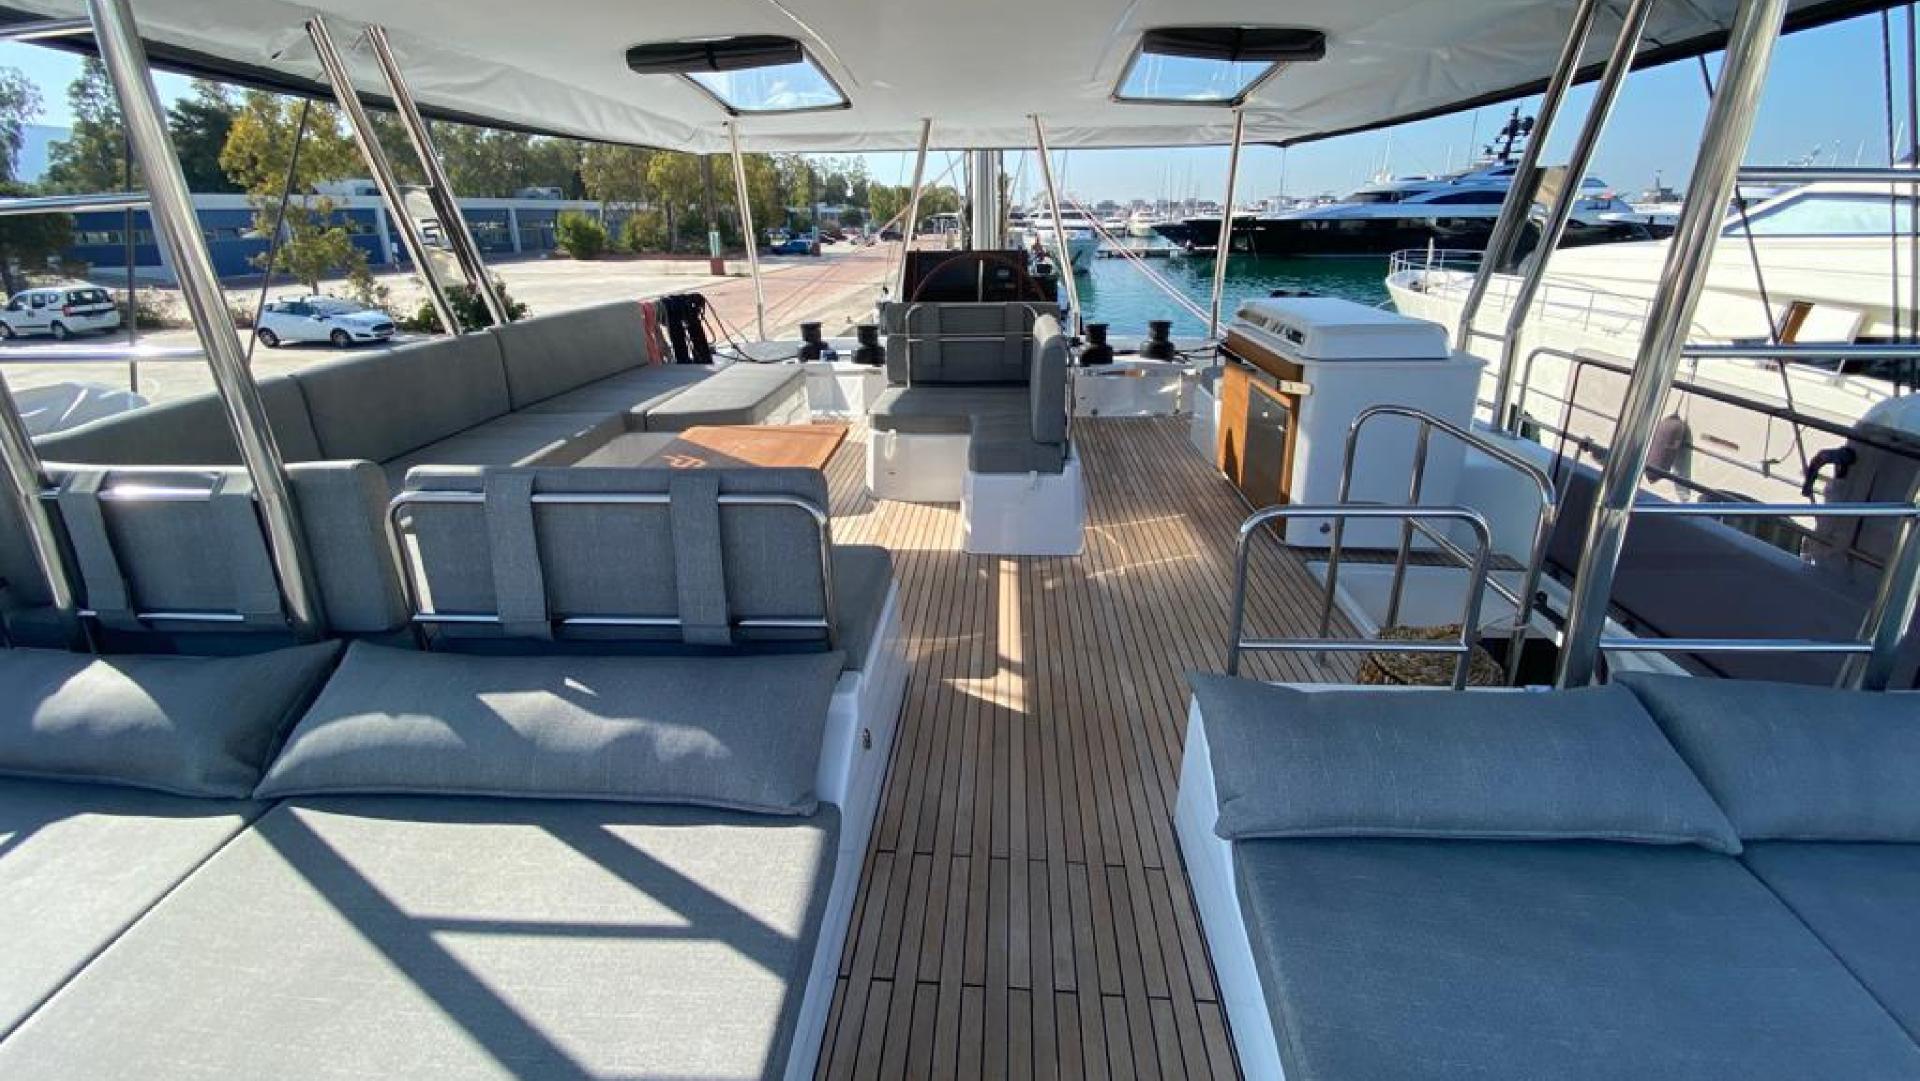

S/Y ALLURE 59 has been carefully designed to create spaces that cater for the most lively social gathering to the most relaxing moments of solitude. Its expansive 27,5m2 cockpit, decadent foredeck with modular sunbathing stations, its 30m<sup>2</sup> flybridge, and its generous cabins all provide opportunities to engage or reflect in dynamic or more peaceful settings. Inspiring social unity with its generous and refined living areas, and epicurean galley that opens onto the saloon, S/Y ALLURE 59 embodies the French way of life that celebrates the philosophy of carpe diem.

# OUTDOOR AREAS