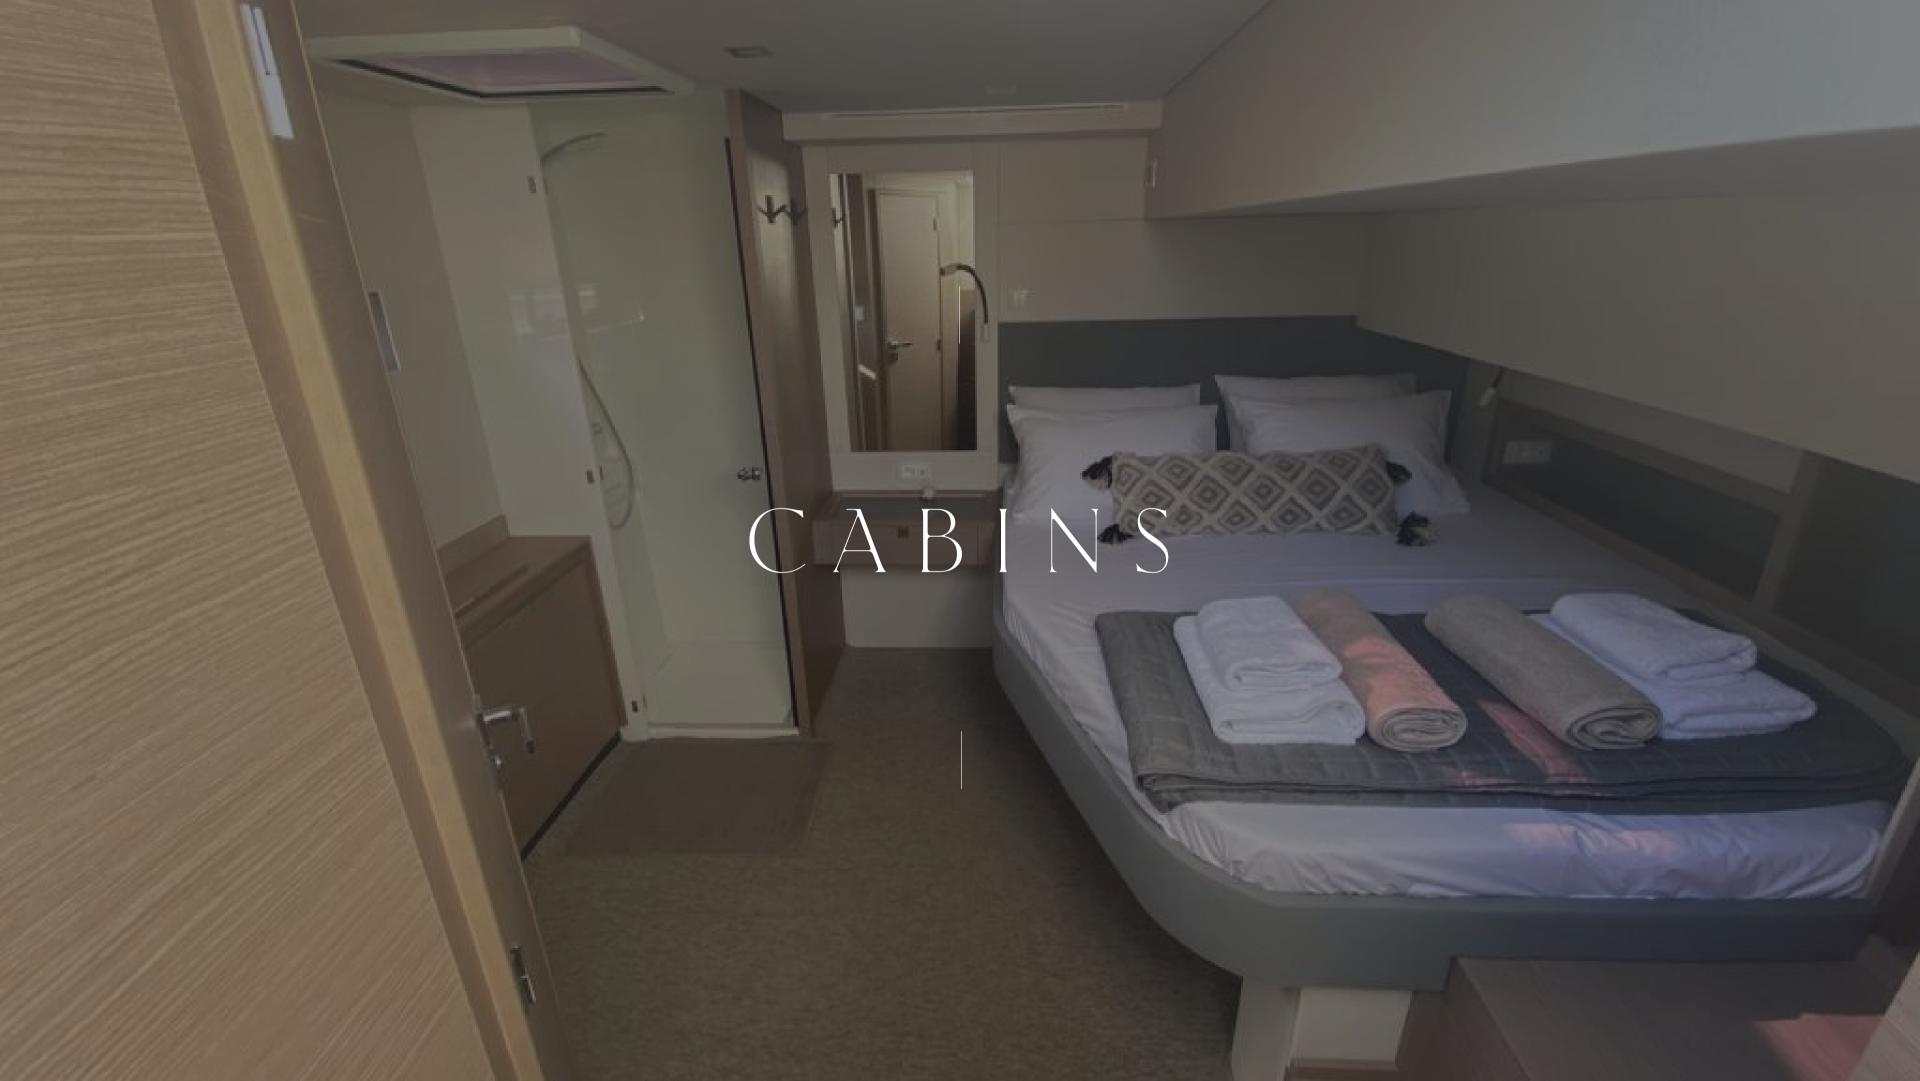

#### ACCOMMODATION

Number of guests: 9 Number of cabins: 4 Cabin configuration: One master cabin, two queen bed cabins plus one cabin with bunk bed all with private bathrooms Bed configuration: 4 Queen, 1 Single

### LIFE ON DECK

Enter a world where the wind carries whispers of adventure, and the sea unfolds like a vast canvas of endless possibilities. The Fountaine Pajot Samana 59 ft sailing catamaran is not merely a vessel; it is an invitation to a lifestyle where luxury, performance, and the spirit of the open sea converge. In this article, let's set sail into the captivating world of the Fountaine Pajot Samana 59 ft, where each moment becomes a celebration of maritime elegance. Step into a world of refined luxury as you descend into the Samana 59 ft's meticulously designed interior. The cabins are a blend of modern sophistication and comfort, offering a respite from the excitement of the sea. The master suite, with its panoramic windows, invites you to wake up to breathtaking ocean views each morning. Every detail, from the choice of materials to the layout, reflects the dedication to providing a haven of elegance and tranquility.