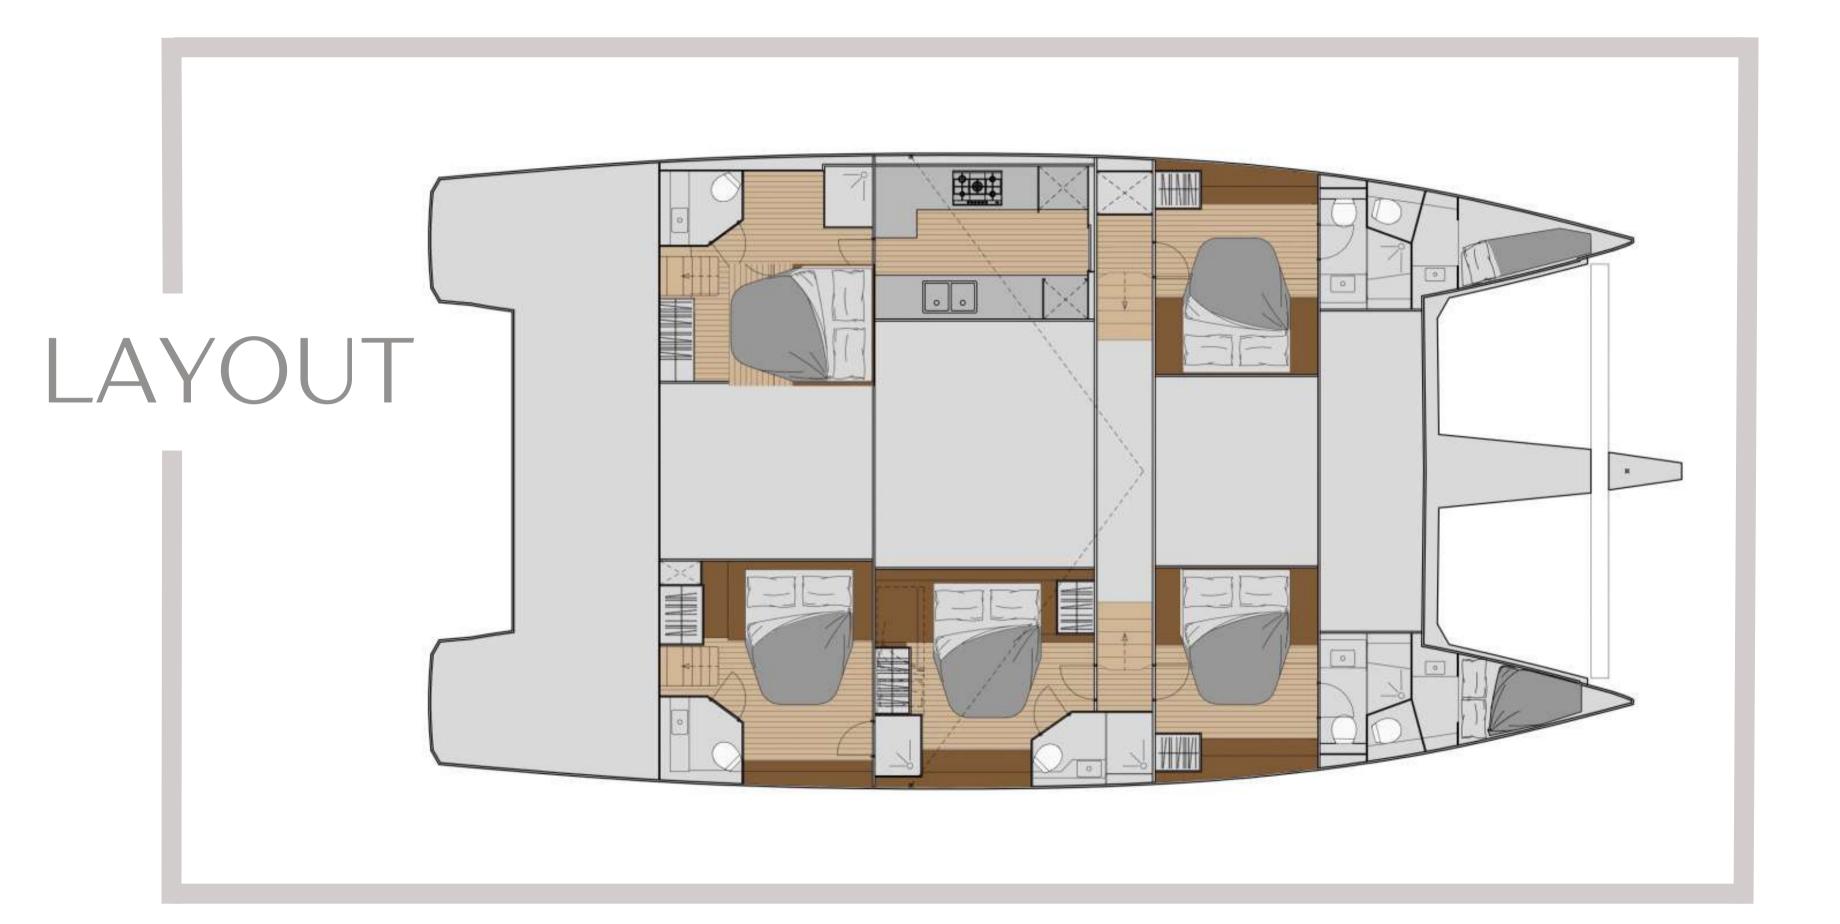

#### ACCOMMODATION

Number of guests: 9 Number of cabins: 4 Cabin configuration: One master cabin, two queen bed cabins plus one cabin with bunk bed all with private bathrooms Bed configuration: 4 Queen, 1 Single