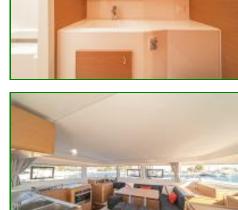

## Excess 14 - 4 + 2 cab. - PHOEBE | ONLY SKIPPERED - 2023.

• Athens, Alimos marina

| Price list 2024 |             |
|-----------------|-------------|
| Period          | Weekly      |
| 01.01 19.04.    | 5.000,00€   |
| 20.04 17.05.    | 6.950,00 €  |
| 18.05 14.06.    | 8.750,00 €  |
| 15.06 26.07.    | 10.300,00€  |
| 27.07 16.08.    | 12.500,00 € |
| 17.08 13.09.    | 10.300,00 € |
| 14.09 27.09.    | 8.750,00 €  |
| 28.09 11.10.    | 6.950,00€   |
| 12.10 31.12.    | 5.500,00 €  |

| Charter type.            |                   |
|--------------------------|-------------------|
| Yacht builder:           | Excess            |
| Build year:              | 2023.             |
| Length overall:          | 13.97 m (46 ft)   |
| Beam:                    | 7.87 m (25 ft)    |
| Draft:                   | 1.48 m (4 ft)     |
| Cabins:                  | 4 + 2             |
| Berths:                  | 8 + 2             |
| Toilets:                 | 5 + 1             |
| Max. passengers:         | registered for 10 |
| Main sail:               | full batten       |
| Genoa:                   | furling/roll      |
| Steering type:           | 2 Steering Wheels |
| Number of rudder blades: | 0                 |
| Fuel tank:               | 300 l             |
| Water tank:              | 600 l             |
| Security deposit:        | 3.000,00 EUR      |
|                          |                   |