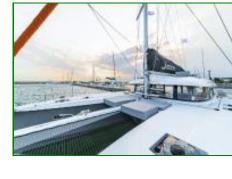

| Charter type.            |                   |
|--------------------------|-------------------|
| Yacht builder:           | Excess            |
| Build year:              | 2023.             |
| Length overall:          | 13.97 m (46 ft)   |
| Beam:                    | 7.87 m (25 ft)    |
| Draft:                   | 1.48 m (4 ft)     |
| Cabins:                  | 4 + 2             |
| Berths:                  | 8 + 2             |
| Toilets:                 | 5 + 1             |
| Max. passengers:         | registered for 10 |
| Main sail:               | full batten       |
| Genoa:                   | furling/roll      |
| Steering type:           | 2 Steering Wheels |
| Number of rudder blades: | 0                 |
| Fuel tank:               | 300 l             |
| Water tank:              | 600 l             |
| Security deposit:        | 3.000,00 EUR      |
|                          |                   |