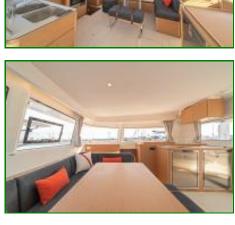

## Excess 14 - 4 + 2 cab. - PHOEBE | ONLY SKIPPERED - 2023.

• Athens, Alimos marina

| Price list 2024 |             |
|-----------------|-------------|
| Period          | Weekly      |
| 01.01 19.04.    | 5.000,00€   |
| 20.04 17.05.    | 6.950,00 €  |
| 18.05 14.06.    | 8.750,00 €  |
| 15.06 26.07.    | 10.300,00€  |
| 27.07 16.08.    | 12.500,00 € |
| 17.08 13.09.    | 10.300,00 € |
| 14.09 27.09.    | 8.750,00 €  |
| 28.09 11.10.    | 6.950,00€   |
| 12.10 31.12.    | 5.500,00 €  |

| Charter type.            |                   |
|--------------------------|-------------------|
| Yacht builder:           | Excess            |
| Build year:              | 2023.             |
| Length overall:          | 13.97 m (46 ft)   |
| Beam:                    | 7.87 m (25 ft)    |
| Draft:                   | 1.48 m (4 ft)     |
| Cabins:                  | 4 + 2             |
| Berths:                  | 8 + 2             |
| Toilets:                 | 5 + 1             |
| Max. passengers:         | registered for 10 |
| Main sail:               | full batten       |
| Genoa:                   | furling/roll      |
| Steering type:           | 2 Steering Wheels |
| Number of rudder blades: | 0                 |
| Fuel tank:               | 300 l             |
| Water tank:              | 600 l             |
| Security deposit:        | 3.000,00 EUR      |
|                          |                   |