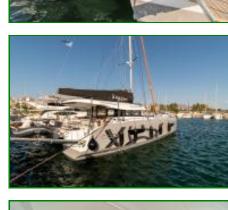

## Excess 14 - 4 + 2 cab. - PHOEBE | ONLY SKIPPERED - 2023.

• Athens, Alimos marina

| Price list 2024 |             |
|-----------------|-------------|
| Period          | Weekly      |
| 01.01 19.04.    | 5.000,00€   |
| 20.04 17.05.    | 6.950,00 €  |
| 18.05 14.06.    | 8.750,00 €  |
| 15.06 26.07.    | 10.300,00€  |
| 27.07 16.08.    | 12.500,00 € |
| 17.08 13.09.    | 10.300,00 € |
| 14.09 27.09.    | 8.750,00 €  |
| 28.09 11.10.    | 6.950,00€   |
| 12.10 31.12.    | 5.500,00 €  |

| Charter type.            |                   |
|--------------------------|-------------------|
| Yacht builder:           | Excess            |
| Build year:              | 2023.             |
| Length overall:          | 13.97 m (46 ft)   |
| Beam:                    | 7.87 m (25 ft)    |
| Draft:                   | 1.48 m (4 ft)     |
| Cabins:                  | 4 + 2             |
| Berths:                  | 8 + 2             |
| Toilets:                 | 5 + 1             |
| Max. passengers:         | registered for 10 |
| Main sail:               | full batten       |
| Genoa:                   | furling/roll      |
| Steering type:           | 2 Steering Wheels |
| Number of rudder blades: | 0                 |
| Fuel tank:               | 300 l             |
| Water tank:              | 600 l             |
| Security deposit:        | 3.000,00 EUR      |
|                          |                   |