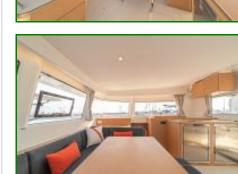

## Excess 14 - 4 + 2 cab. - PHOEBE | ONLY SKIPPERED - 2023.

• Athens, Alimos marina

| Price list 2024 |             |
|-----------------|-------------|
| Period          | Weekly      |
| 01.01 19.04.    | 5.000,00€   |
| 20.04 17.05.    | 6.950,00 €  |
| 18.05 14.06.    | 8.750,00 €  |
| 15.06 26.07.    | 10.300,00€  |
| 27.07 16.08.    | 12.500,00 € |
| 17.08 13.09.    | 10.300,00 € |
| 14.09 27.09.    | 8.750,00 €  |
| 28.09 11.10.    | 6.950,00€   |
| 12.10 31.12.    | 5.500,00 €  |

| Charter type.            |                   |
|--------------------------|-------------------|
| Yacht builder:           | Excess            |
| Build year:              | 2023.             |
| Length overall:          | 13.97 m (46 ft)   |
| Beam:                    | 7.87 m (25 ft)    |
| Draft:                   | 1.48 m (4 ft)     |
| Cabins:                  | 4 + 2             |
| Berths:                  | 8 + 2             |
| Toilets:                 | 5 + 1             |
| Max. passengers:         | registered for 10 |
| Main sail:               | full batten       |
| Genoa:                   | furling/roll      |
| Steering type:           | 2 Steering Wheels |
| Number of rudder blades: | 0                 |
| Fuel tank:               | 300 l             |
| Water tank:              | 600 l             |
| Security deposit:        | 3.000,00 EUR      |
|                          |                   |