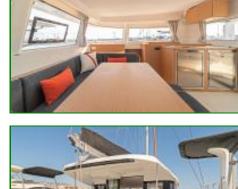

## Excess 14 - 4 + 2 cab. - PHOEBE | ONLY SKIPPERED - 2023.

• Athens, Alimos marina

| Price list 2024 |             |
|-----------------|-------------|
| Period          | Weekly      |
| 01.01 19.04.    | 5.000,00€   |
| 20.04 17.05.    | 6.950,00 €  |
| 18.05 14.06.    | 8.750,00 €  |
| 15.06 26.07.    | 10.300,00€  |
| 27.07 16.08.    | 12.500,00 € |
| 17.08 13.09.    | 10.300,00 € |
| 14.09 27.09.    | 8.750,00 €  |
| 28.09 11.10.    | 6.950,00€   |
| 12.10 31.12.    | 5.500,00 €  |

| Charter type.            |                   |
|--------------------------|-------------------|
| Yacht builder:           | Excess            |
| Build year:              | 2023.             |
| Length overall:          | 13.97 m (46 ft)   |
| Beam:                    | 7.87 m (25 ft)    |
| Draft:                   | 1.48 m (4 ft)     |
| Cabins:                  | 4 + 2             |
| Berths:                  | 8 + 2             |
| Toilets:                 | 5 + 1             |
| Max. passengers:         | registered for 10 |
| Main sail:               | full batten       |
| Genoa:                   | furling/roll      |
| Steering type:           | 2 Steering Wheels |
| Number of rudder blades: | 0                 |
| Fuel tank:               | 300 l             |
| Water tank:              | 600 l             |
| Security deposit:        | 3.000,00 EUR      |
|                          |                   |